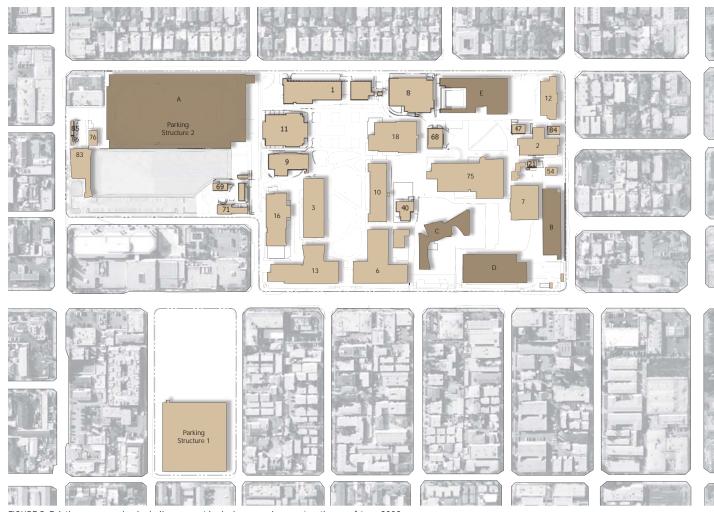

Site plans depicting the Original Master Plan (2002), the Revised Master Plan (2007) and the Master Plan Update (2008) are shown in **Figures 2-1**, **2-2**, and **2-3**, respectively. **Table 2-1** summarizes the changes to the campus facilities that have occurred since the adoption of the Original Master Plan.

# LEGEND:

Project Area

**LACC** Campus

No Change

Building Modernization

New Buildings

- 1. Life Sciences Building
- 2. Child Development Center
- 3. Martin Luther King Jr. Library
- 4. Tennis Court & Parking Lot
- 5. Financial Aid/Counseling
- 6. Communications Building
- 7. Speech & ITV Addition
- 8. Math Science & Technology
- 9. Food Services & Book Store
- 10. Theater Arts Building
- 11. Theater Arts Addition
- 12. Jefferson Hall
- 13. Central Plant
- 14. Franklin Hall
- 15. Student Resource Center
- 16. Performing Arts Center
- 17. Holmes Hall
- 18. DaVinci Hall
- 19. Clausen Hall
- 20. Cafeteria
- 21. Music Arts Addition
- 22. Athletic Field & Parking
- 23. Gymnasium
- 24. Driving Range

SOURCE: TAHA, 2009

- 25. Maintenance facility
- 26. Childcare Majestic

Addendum to the LACC Master Plan Final EIR

LOS ANGELES CITY COLLEGE DISTRICT

SOURCE: LACC, 2009

22. Driving Range 23. Childcare Majestic