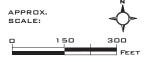

Regional access to the LACC campus is provided by the Hollywood Freeway (SR-101) and Interstate 5 Freeway (I-5). The SR-101 and I-5 run parallel in a northwest/southeast direction. The SR-101 is approximately 0.25-miles south of the college. Access between the campus and the SR-101 is obtained via off-ramps at Melrose and Vermont Avenues. The I-5 is approximately three miles northeast of the college. The campus is accessible from the Los Feliz Boulevard, I-5 exit. The major streets serving the campus are Vermont Avenue in the north-south direction, and Melrose Avenue and Santa Monica Boulevard in the east-west direction. A regional diagram of the project site is shown in **Figure 1-2**. In addition, a Metro Red Line Vermont/Santa Monica/LACC portal is located at the northeast corner of the LACC campus (i.e., Willowbrook and Vermont Avenues).