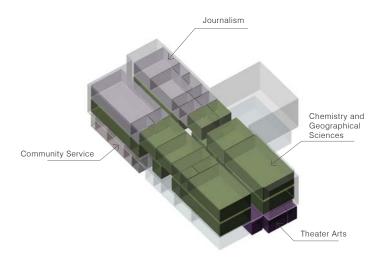

# 2.0 PROJECT DESCRIPTION

The Master Plan Update documents where buildings are currently located on campus and proposes recommended final locations. Because the amount of new construction is more than the amount of demolition, there is a surplus of space on campus. It is this surplus that allows LACC to creatively reorganize their programs to provide better instructional adjacencies, as well as accommodate the previously unassigned disciplines. Approximately 12 disciplines and programs totaling 42,000 assignable square feet were identified as being displaced because of renovation or demolition with no planned final destination.

#### 2.1 PROJECT COMPONENTS

The changing of two building site locations from the Original Master Plan – the Child Development Center and the Gymnasium/PE building caused a domino effect that negated prior assumptions for development. The Child Development Center was moved to the area planned for a second Science Technology building. The Gymnasium/PE & Pool was moved to where a second parking structure with tennis courts was planned. The relocation of the gymnasium to the open surface parking lot and the determination that the South Gym needed to remain, prevented the construction of a new Food Service and Bookstore to the north of the Administration building. In addition, LACC determined that a new dedicated Student Services facility was a priority that was not provided in the Original Master Plan. With the construction of the new Martin Luther King Library (MLK), the old library needed to be demolished and the site was identified for the location of the new Student Services building. A new Student Union was also identified as a priority for the campus that was not provided in the Original Master Plan. Various iterations on the ideal placement were considered and ultimately it was sited in the area of the original location of the Gymnasium/PE & Pool to take advantage of the adjacencies to the new Student Services building and the new parking structure. Because of these changes, the Performing Arts Center no longer had an acceptable location that addressed with the instructional requirements of the LACC. Moving the Performing Arts Center across Vermont to the parking lot or adjacent to Melrose on the location of the Golf Driving Range were both considered but it was determined that each location was too remote and isolated from the academic core of the campus.

The Master Plan Update is included Appendix A of this Addendum. The following building summaries provide a description of each building whose designation has changed from the Original Master Plan: