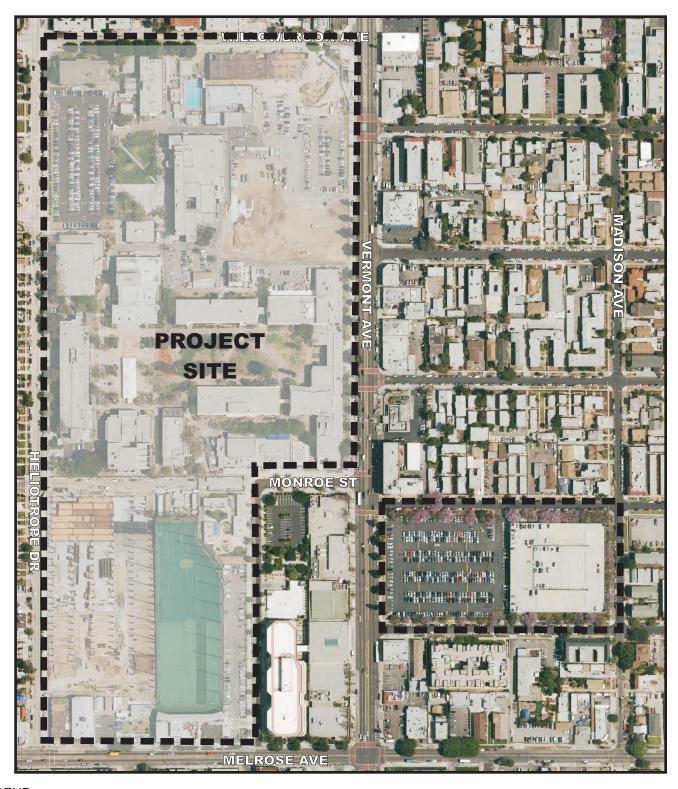

#### 1.1 PROJECT LOCATION

The LACC campus is located at 855 North Vermont Avenue in the City of Los Angeles, 3.5 miles northwest of Downtown Los Angeles. The campus is bounded by Willowbrook Avenue to the north, Melrose Avenue to the south, Heliotrope Drive to the west, and North Vermont Avenue to the east (excluding the Braille Institute for the Blind located at the southwest corner of Vermont Avenue and Melrose Avenue). Located east of the campus on the east side of Vermont Avenue is Lot 1, a surface parking structure for the college. An aerial photograph of the LACC campus, north of Monroe Street, is presented in **Figure 1-1**.