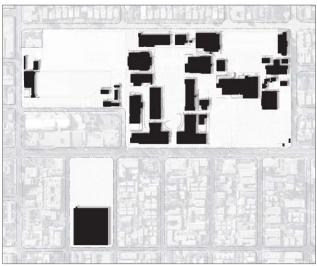

Site plans depicting the Original Master Plan (2002), the Revised Master Plan (2007) and the Master Plan Update (2008) are shown in **Figures 2-1**, **2-2**, and **2-3**, respectively. **Table 2-1** summarizes the changes to the campus facilities that have occurred since the adoption of the Original Master Plan.

LEGEND:

**Project Area** 

LACC Campus

No Change

**New Buildings** 

Media Arts

Chemistry

1.

2.

3.

4.

5. 6.

7.

8.

9.

**Building Modernization** 

Science & Technology

Women's Gym

11. Rad Tech

12. Jefferson Hall

13. Central Plant

14. Franklin Hall

17. Holmes Hall 18. DaVinci Hall 19. Clausen Hall 20. Cafeteria

10. Theater Arts Building

21. Athletic Field & Parking

SOURCE: LACC, 2009

LEGEND:

1.

2.

3.

4.

5.