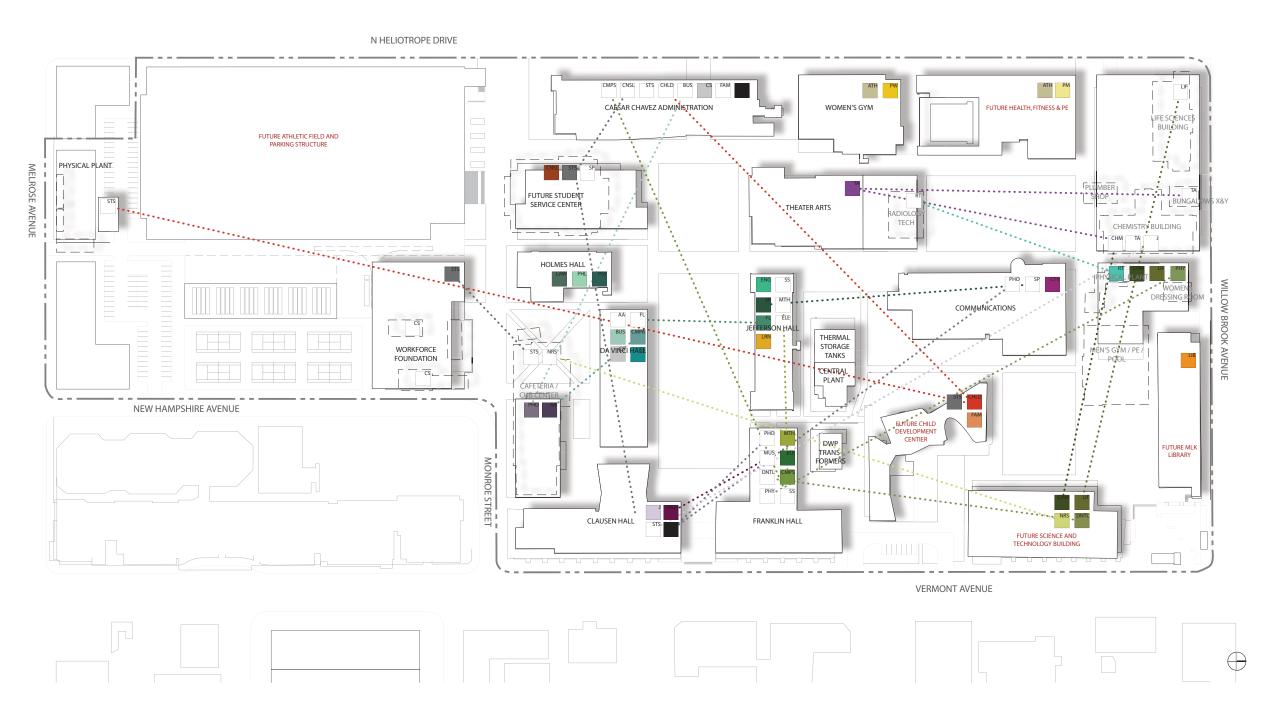

Site plans depicting the Original Master Plan (2002), the Revised Master Plan (2007) and the Master Plan Update (2008) are shown in **Figures 2-1**, **2-2**, and **2-3**, respectively. **Table 2-1** summarizes the changes to the campus facilities that have occurred since the adoption of the Original Master Plan.

23.

**Project Area** 

No Change

LACC Campus

**New Buildings** 

Chemistry

South Gym

Central Plant

**Student Services** 

20. Athletic Field & Parking

Student Union

**Physical Plant** 

**Tennis Courts** 

24. Childcare Majestic

Rad Tech

12. Jefferson Hall 13. Franklin Hall

16. Holmes Hall 17. DaVinci Hall 18. Clausen Hall 19. Cafeteria

**Building Modernization** 

Life Sciences Building

Health Fitness & PE

Science & Technology

Theater Arts Building

**Communications Building** 

| Demolition/Removal Not Present Demolition/Removal Demolition/Removal Demolition/Removal Demolition No Change Demolition/Removal Renovation Demolition New Construction Retained Renovation Renovation Renovation Renovation Renovation | Planned Action Revised Master Plan (2007)  Added in 2005 Retained/Renovated Location moved                   | Master Plan Update (2008)  Demolition/Removal Demolition Retained/Modernized                                                                                                                                                                             |  |
|----------------------------------------------------------------------------------------------------------------------------------------------------------------------------------------------------------------------------------------|--------------------------------------------------------------------------------------------------------------|----------------------------------------------------------------------------------------------------------------------------------------------------------------------------------------------------------------------------------------------------------|--|
| (2002) Demolition/Removal Not Present Demolition/Removal Demolition/Removal Demolition No Change Demolition/Removal Renovation Demolition New Construction Retained Renovation Renovation Renovation Renovation                        | Added in 2005 Retained/Renovated Location moved                                                              | Legisland (2008)  Demolition/Removal Demolition Retained/Modernized                                                                                                                                                                                      |  |
| Not Present Demolition/Removal Demolition/Removal Demolition No Change Demolition/Removal Renovation Demolition New Construction Retained Renovation Renovation Renovation Renovation                                                  | Retained/Renovated Location moved                                                                            | Demolition Retained/Modernized                                                                                                                                                                                                                           |  |
| Not Present Demolition/Removal Demolition/Removal Demolition No Change Demolition/Removal Renovation Demolition New Construction Retained Renovation Renovation Renovation Renovation                                                  | Retained/Renovated Location moved                                                                            | Demolition Retained/Modernized                                                                                                                                                                                                                           |  |
| Not Present Demolition/Removal Demolition/Removal Demolition No Change Demolition/Removal Renovation Demolition New Construction Retained Renovation Renovation Renovation Renovation                                                  | Retained/Renovated Location moved                                                                            | Demolition Retained/Modernized                                                                                                                                                                                                                           |  |
| Demolition/Removal Demolition/Removal Demolition No Change Demolition/Removal Renovation Demolition New Construction Retained Renovation Renovation Renovation Renovation                                                              | Retained/Renovated Location moved                                                                            | Demolition Retained/Modernized                                                                                                                                                                                                                           |  |
| Demolition/Removal  Demolition No Change Demolition/Removal Renovation Demolition New Construction Retained Renovation Renovation Renovation Renovation                                                                                | <br><br><br><br>Retained/Renovated<br>Location moved<br>                                                     | Demolition Retained/Modernized                                                                                                                                                                                                                           |  |
| Demolition No Change Demolition/Removal Renovation Demolition New Construction Retained Renovation Renovation Renovation Renovation                                                                                                    | <br><br><br>Retained/Renovated<br>Location moved<br>                                                         | Demolition Retained/Modernized                                                                                                                                                                                                                           |  |
| No Change Demolition/Removal Renovation Demolition New Construction Retained Renovation Renovation Renovation Renovation                                                                                                               | <br><br>Retained/Renovated<br>Location moved<br>                                                             | Demolition Retained/Modernized                                                                                                                                                                                                                           |  |
| No Change Demolition/Removal Renovation Demolition New Construction Retained Renovation Renovation Renovation Renovation                                                                                                               | <br><br>Retained/Renovated<br>Location moved<br>                                                             | Demolition Retained/Modernized                                                                                                                                                                                                                           |  |
| Demolition/Removal Renovation Demolition New Construction Retained Renovation Renovation Renovation Renovation                                                                                                                         | Retained/Renovated Location moved                                                                            | <br>Retained/Modernized<br>                                                                                                                                                                                                                              |  |
| Renovation Demolition New Construction Retained Renovation Renovation Renovation                                                                                                                                                       | Retained/Renovated Location moved                                                                            | Retained/Modernized                                                                                                                                                                                                                                      |  |
| Renovation Demolition New Construction Retained Renovation Renovation Renovation                                                                                                                                                       | Retained/Renovated Location moved                                                                            |                                                                                                                                                                                                                                                          |  |
| New Construction Retained Renovation Renovation Renovation                                                                                                                                                                             | Location moved<br><br>                                                                                       |                                                                                                                                                                                                                                                          |  |
| Retained Renovation Renovation Renovation                                                                                                                                                                                              | Location moved<br><br>                                                                                       |                                                                                                                                                                                                                                                          |  |
| Retained Renovation Renovation Renovation                                                                                                                                                                                              | <br>                                                                                                         |                                                                                                                                                                                                                                                          |  |
| Renovation<br>Renovation                                                                                                                                                                                                               |                                                                                                              |                                                                                                                                                                                                                                                          |  |
| Renovation                                                                                                                                                                                                                             |                                                                                                              |                                                                                                                                                                                                                                                          |  |
|                                                                                                                                                                                                                                        |                                                                                                              | Retained                                                                                                                                                                                                                                                 |  |
|                                                                                                                                                                                                                                        |                                                                                                              |                                                                                                                                                                                                                                                          |  |
| Demolition                                                                                                                                                                                                                             |                                                                                                              |                                                                                                                                                                                                                                                          |  |
| Renovation                                                                                                                                                                                                                             |                                                                                                              |                                                                                                                                                                                                                                                          |  |
| Not planned                                                                                                                                                                                                                            | New Construction                                                                                             |                                                                                                                                                                                                                                                          |  |
| Renovation                                                                                                                                                                                                                             |                                                                                                              |                                                                                                                                                                                                                                                          |  |
| Renovation                                                                                                                                                                                                                             |                                                                                                              |                                                                                                                                                                                                                                                          |  |
| Demolition                                                                                                                                                                                                                             | Retained/Renovated                                                                                           | Demolition                                                                                                                                                                                                                                               |  |
| Not Planned                                                                                                                                                                                                                            |                                                                                                              | New Construction                                                                                                                                                                                                                                         |  |
| Renovation                                                                                                                                                                                                                             |                                                                                                              | Retained/Modernized                                                                                                                                                                                                                                      |  |
| New Construction                                                                                                                                                                                                                       |                                                                                                              |                                                                                                                                                                                                                                                          |  |
| Demolition                                                                                                                                                                                                                             |                                                                                                              |                                                                                                                                                                                                                                                          |  |
| Demolition                                                                                                                                                                                                                             |                                                                                                              |                                                                                                                                                                                                                                                          |  |
| New Construction                                                                                                                                                                                                                       |                                                                                                              |                                                                                                                                                                                                                                                          |  |
|                                                                                                                                                                                                                                        |                                                                                                              |                                                                                                                                                                                                                                                          |  |
| New Construction                                                                                                                                                                                                                       |                                                                                                              |                                                                                                                                                                                                                                                          |  |
|                                                                                                                                                                                                                                        |                                                                                                              |                                                                                                                                                                                                                                                          |  |
| New Construction                                                                                                                                                                                                                       | Not Constructed                                                                                              |                                                                                                                                                                                                                                                          |  |
|                                                                                                                                                                                                                                        |                                                                                                              | New Construction                                                                                                                                                                                                                                         |  |
| Demolition                                                                                                                                                                                                                             | Retained/Renovated                                                                                           | Retained                                                                                                                                                                                                                                                 |  |
|                                                                                                                                                                                                                                        |                                                                                                              |                                                                                                                                                                                                                                                          |  |
| New Construction                                                                                                                                                                                                                       |                                                                                                              |                                                                                                                                                                                                                                                          |  |
| Not Planned                                                                                                                                                                                                                            |                                                                                                              | New Construction                                                                                                                                                                                                                                         |  |
| Not Planned                                                                                                                                                                                                                            |                                                                                                              | New Construction                                                                                                                                                                                                                                         |  |
| Demolition                                                                                                                                                                                                                             | Retained                                                                                                     | Renovated                                                                                                                                                                                                                                                |  |
|                                                                                                                                                                                                                                        | Renovated                                                                                                    | Retained                                                                                                                                                                                                                                                 |  |
| ristruction/⊏xpansion                                                                                                                                                                                                                  |                                                                                                              | Construction/Expansion                                                                                                                                                                                                                                   |  |
|                                                                                                                                                                                                                                        | New Construction  New Construction  New Construction  Demolition  New Construction  Not Planned  Not Planned | New Construction  New Construction Not Constructed  Demolition Retained/Renovated  New Construction  Not Planned  Not Planned  Demolition Retained  Demolition Retained  not retained  not retained  not retained  not retained  not retained  Renovated |  |