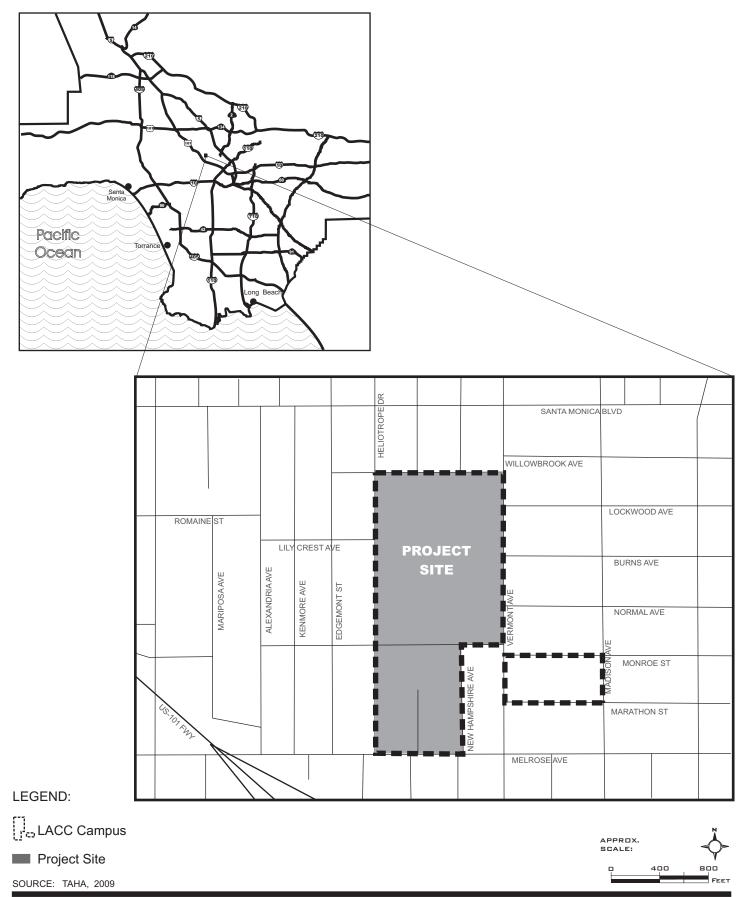

Site plans depicting the Original Master Plan (2002), the Revised Master Plan (2007) and the Master Plan Update (2008) are shown in **Figures 2-1**, **2-2**, and **2-3**, respectively. **Table 2-1** summarizes the changes to the campus facilities that have occurred since the adoption of the Original Master Plan.

# LEGEND:

Project Area

**LACC** Campus

No Change

Building Modernization

New Buildings

- 1. Life Sciences Building
- 2. Child Development Center
- 3. Martin Luther King Jr. Library
- 4. Tennis Court & Parking Lot
- 5. Financial Aid/Counseling
- 6. Communications Building
- 7. Speech & ITV Addition
- 8. Math Science & Technology
- 9. Food Services & Book Store
- 10. Theater Arts Building
- 11. Theater Arts Addition
- 12. Jefferson Hall
- 13. Central Plant
- 14. Franklin Hall
- 15. Student Resource Center
- 16. Performing Arts Center
- 17. Holmes Hall
- 18. DaVinci Hall
- 19. Clausen Hall
- 20. Cafeteria
- 21. Music Arts Addition
- 22. Athletic Field & Parking
- 23. Gymnasium
- 24. Driving Range

SOURCE: TAHA, 2009

- 25. Maintenance facility
- 26. Childcare Majestic

Addendum to the LACC Master Plan Final EIR

LOS ANGELES CITY COLLEGE DISTRICT

SOURCE: LACC, 2009

22. Driving Range 23. Childcare Majestic