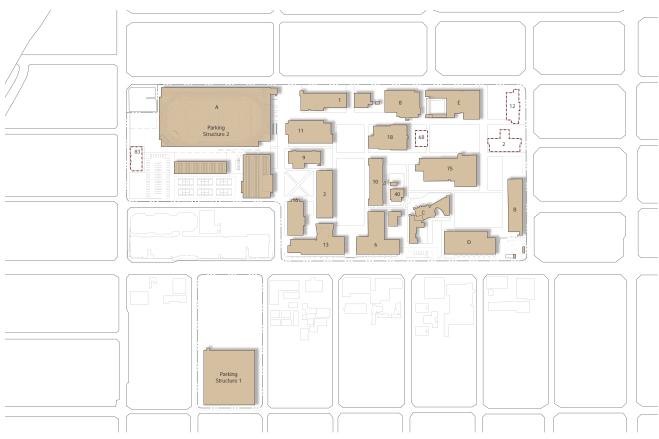

Site plans depicting the Original Master Plan (2002), the Revised Master Plan (2007) and the Master Plan Update (2008) are shown in **Figures 2-1**, **2-2**, and **2-3**, respectively. **Table 2-1** summarizes the changes to the campus facilities that have occurred since the adoption of the Original Master Plan.

LEGEND:

**Project Area** 

LACC Campus

No Change

**New Buildings** 

Media Arts

Chemistry

1.

2.

3.

4.

5. 6.

7.

8.

9.

**Building Modernization** 

Science & Technology

Women's Gym

11. Rad Tech

12. Jefferson Hall

13. Central Plant

14. Franklin Hall

17. Holmes Hall 18. DaVinci Hall 19. Clausen Hall 20. Cafeteria

10. Theater Arts Building