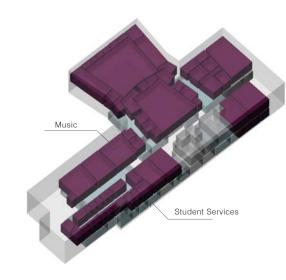

Site plans depicting the Original Master Plan (2002), the Revised Master Plan (2007) and the Master Plan Update (2008) are shown in **Figures 2-1**, **2-2**, and **2-3**, respectively. **Table 2-1** summarizes the changes to the campus facilities that have occurred since the adoption of the Original Master Plan.

**Student Services** 

20. Athletic Field & Parking

Student Union

**Physical Plant** 

**Tennis Courts** 

24. Childcare Majestic

Rad Tech

12. Jefferson Hall 13. Franklin Hall