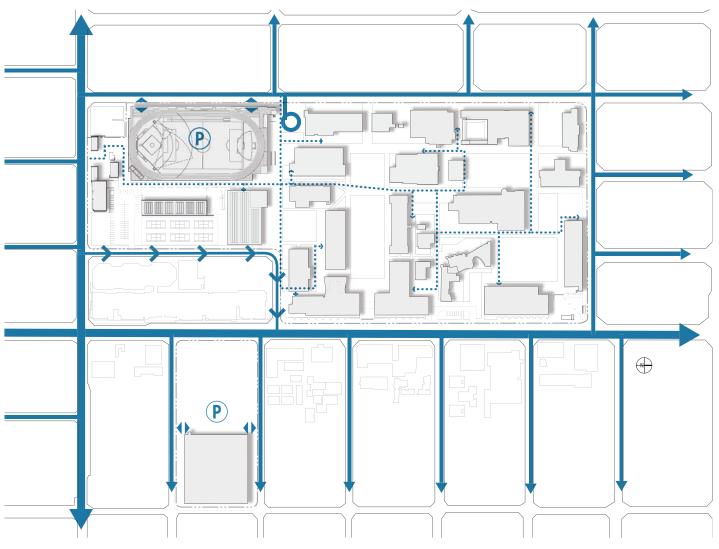

Site plans depicting the Original Master Plan (2002), the Revised Master Plan (2007) and the Master Plan Update (2008) are shown in **Figures 2-1**, **2-2**, and **2-3**, respectively. **Table 2-1** summarizes the changes to the campus facilities that have occurred since the adoption of the Original Master Plan.

# LEGEND:

Project Area

**LACC** Campus

No Change

Building Modernization

New Buildings

- 1. Life Sciences Building
- 2. Child Development Center
- 3. Martin Luther King Jr. Library
- 4. Tennis Court & Parking Lot
- 5. Financial Aid/Counseling
- 6. Communications Building
- 7. Speech & ITV Addition
- 8. Math Science & Technology
- 9. Food Services & Book Store
- 10. Theater Arts Building
- 11. Theater Arts Addition
- 12. Jefferson Hall
- 13. Central Plant
- 14. Franklin Hall
- 15. Student Resource Center
- 16. Performing Arts Center
- 17. Holmes Hall
- 18. DaVinci Hall
- 19. Clausen Hall
- 20. Cafeteria
- 21. Music Arts Addition
- 22. Athletic Field & Parking
- 23. Gymnasium
- 24. Driving Range

SOURCE: TAHA, 2009

- 25. Maintenance facility
- 26. Childcare Majestic

Addendum to the LACC Master Plan Final EIR

LOS ANGELES CITY COLLEGE DISTRICT

SOURCE: LACC, 2009

22. Driving Range 23. Childcare Majestic