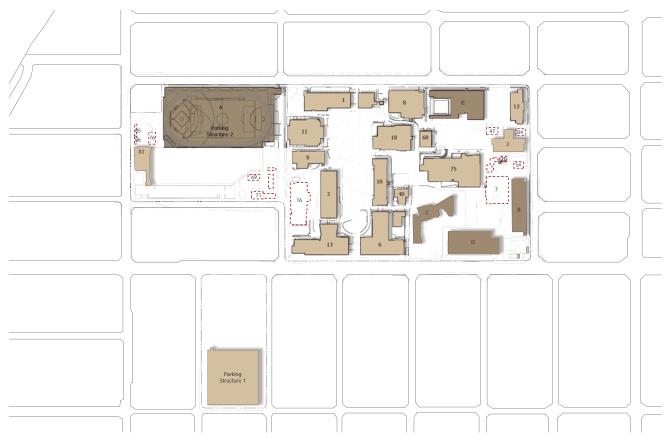

Site plans depicting the Original Master Plan (2002), the Revised Master Plan (2007) and the Master Plan Update (2008) are shown in **Figures 2-1**, **2-2**, and **2-3**, respectively. **Table 2-1** summarizes the changes to the campus facilities that have occurred since the adoption of the Original Master Plan.

# LEGEND:

Project Area

**LACC** Campus

No Change

Building Modernization

New Buildings

- 1. Life Sciences Building
- 2. Child Development Center
- 3. Martin Luther King Jr. Library
- 4. Tennis Court & Parking Lot
- 5. Financial Aid/Counseling
- 6. Communications Building
- 7. Speech & ITV Addition
- 8. Math Science & Technology
- 9. Food Services & Book Store
- 10. Theater Arts Building
- 11. Theater Arts Addition
- 12. Jefferson Hall
- 13. Central Plant
- 14. Franklin Hall
- 15. Student Resource Center
- 16. Performing Arts Center
- 17. Holmes Hall
- 18. DaVinci Hall
- 19. Clausen Hall
- 20. Cafeteria
- 21. Music Arts Addition
- 22. Athletic Field & Parking
- 23. Gymnasium
- 24. Driving Range

SOURCE: TAHA, 2009

- 25. Maintenance facility
- 26. Childcare Majestic

Addendum to the LACC Master Plan Final EIR

LOS ANGELES CITY COLLEGE DISTRICT

SOURCE: LACC, 2009

22. Driving Range 23. Childcare Majestic