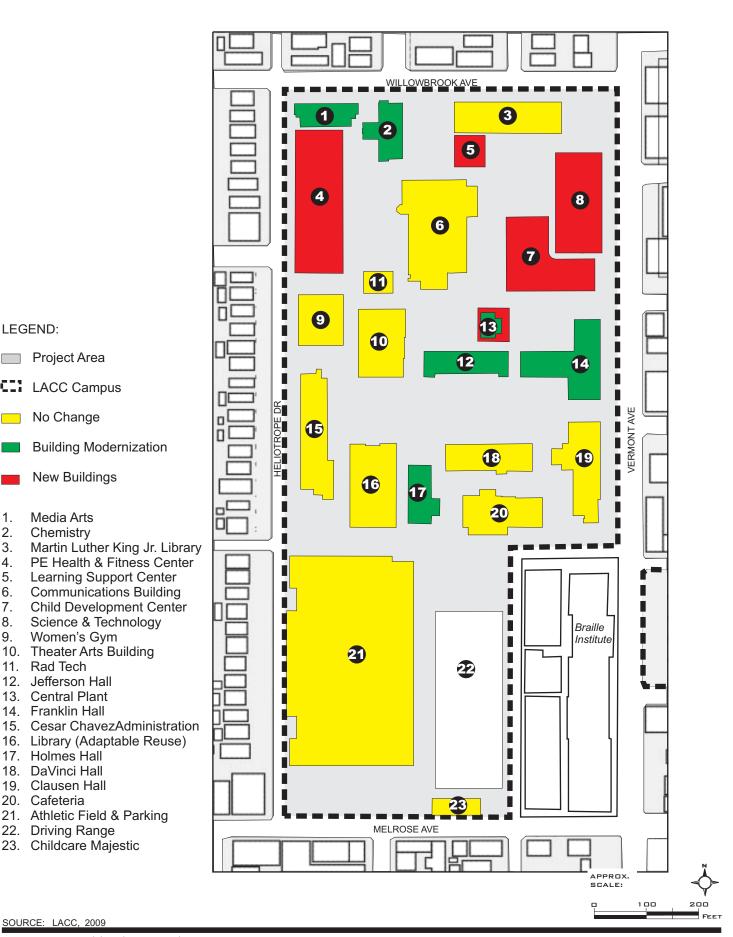

Site plans depicting the Original Master Plan (2002), the Revised Master Plan (2007) and the Master Plan Update (2008) are shown in **Figures 2-1**, **2-2**, and **2-3**, respectively. **Table 2-1** summarizes the changes to the campus facilities that have occurred since the adoption of the Original Master Plan.

# LEGEND:

Project Area

**LACC** Campus

No Change

Building Modernization

New Buildings

- 1. Life Sciences Building
- 2. Child Development Center
- 3. Martin Luther King Jr. Library
- 4. Tennis Court & Parking Lot
- 5. Financial Aid/Counseling
- 6. Communications Building
- 7. Speech & ITV Addition
- 8. Math Science & Technology
- 9. Food Services & Book Store
- 10. Theater Arts Building
- 11. Theater Arts Addition
- 12. Jefferson Hall
- 13. Central Plant
- 14. Franklin Hall
- 15. Student Resource Center
- 16. Performing Arts Center
- 17. Holmes Hall
- 18. DaVinci Hall
- 19. Clausen Hall
- 20. Cafeteria
- 21. Music Arts Addition
- 22. Athletic Field & Parking
- 23. Gymnasium
- 24. Driving Range

| Demolition/Removal Not Present Demolition/Removal Demolition/Removal Demolition/Removal Demolition No Change Demolition/Removal Renovation Demolition New Construction Retained Renovation Renovation Renovation Renovation Renovation | Planned Action Revised Master Plan (2007)  Added in 2005 Retained/Renovated Location moved                   | Master Plan Update (2008)  Demolition/Removal Demolition Retained/Modernized                                                                                                                                                                             |  |
|----------------------------------------------------------------------------------------------------------------------------------------------------------------------------------------------------------------------------------------|--------------------------------------------------------------------------------------------------------------|----------------------------------------------------------------------------------------------------------------------------------------------------------------------------------------------------------------------------------------------------------|--|
| (2002) Demolition/Removal Not Present Demolition/Removal Demolition/Removal Demolition No Change Demolition/Removal Renovation Demolition New Construction Retained Renovation Renovation Renovation Renovation                        | Added in 2005 Retained/Renovated Location moved                                                              | Legisland (2008)  Demolition/Removal Demolition Retained/Modernized                                                                                                                                                                                      |  |
| Not Present Demolition/Removal Demolition/Removal Demolition No Change Demolition/Removal Renovation Demolition New Construction Retained Renovation Renovation Renovation Renovation                                                  | Retained/Renovated Location moved                                                                            | Demolition Retained/Modernized                                                                                                                                                                                                                           |  |
| Not Present Demolition/Removal Demolition/Removal Demolition No Change Demolition/Removal Renovation Demolition New Construction Retained Renovation Renovation Renovation Renovation                                                  | Retained/Renovated Location moved                                                                            | Demolition Retained/Modernized                                                                                                                                                                                                                           |  |
| Not Present Demolition/Removal Demolition/Removal Demolition No Change Demolition/Removal Renovation Demolition New Construction Retained Renovation Renovation Renovation Renovation                                                  | Retained/Renovated Location moved                                                                            | Demolition Retained/Modernized                                                                                                                                                                                                                           |  |
| Demolition/Removal Demolition/Removal Demolition No Change Demolition/Removal Renovation Demolition New Construction Retained Renovation Renovation Renovation Renovation                                                              | Retained/Renovated Location moved                                                                            | Demolition Retained/Modernized                                                                                                                                                                                                                           |  |
| Demolition/Removal  Demolition No Change Demolition/Removal Renovation Demolition New Construction Retained Renovation Renovation Renovation Renovation                                                                                | <br><br><br><br>Retained/Renovated<br>Location moved<br>                                                     | Demolition Retained/Modernized                                                                                                                                                                                                                           |  |
| Demolition No Change Demolition/Removal Renovation Demolition New Construction Retained Renovation Renovation Renovation Renovation                                                                                                    | <br><br><br>Retained/Renovated<br>Location moved<br>                                                         | Demolition Retained/Modernized                                                                                                                                                                                                                           |  |
| No Change Demolition/Removal Renovation Demolition New Construction Retained Renovation Renovation Renovation Renovation                                                                                                               | <br><br>Retained/Renovated<br>Location moved<br>                                                             | Demolition Retained/Modernized                                                                                                                                                                                                                           |  |
| No Change Demolition/Removal Renovation Demolition New Construction Retained Renovation Renovation Renovation Renovation                                                                                                               | <br><br>Retained/Renovated<br>Location moved<br>                                                             | Demolition Retained/Modernized                                                                                                                                                                                                                           |  |
| Demolition/Removal Renovation Demolition New Construction Retained Renovation Renovation Renovation Renovation                                                                                                                         | Retained/Renovated Location moved                                                                            | <br>Retained/Modernized<br>                                                                                                                                                                                                                              |  |
| Renovation Demolition New Construction Retained Renovation Renovation Renovation                                                                                                                                                       | Retained/Renovated Location moved                                                                            | Retained/Modernized                                                                                                                                                                                                                                      |  |
| Renovation Demolition New Construction Retained Renovation Renovation Renovation                                                                                                                                                       | Retained/Renovated Location moved                                                                            |                                                                                                                                                                                                                                                          |  |
| New Construction Retained Renovation Renovation Renovation                                                                                                                                                                             | Location moved<br><br>                                                                                       |                                                                                                                                                                                                                                                          |  |
| Retained Renovation Renovation Renovation                                                                                                                                                                                              | Location moved<br><br>                                                                                       |                                                                                                                                                                                                                                                          |  |
| Retained Renovation Renovation Renovation                                                                                                                                                                                              | <br>                                                                                                         |                                                                                                                                                                                                                                                          |  |
| Renovation<br>Renovation                                                                                                                                                                                                               |                                                                                                              |                                                                                                                                                                                                                                                          |  |
| Renovation                                                                                                                                                                                                                             |                                                                                                              |                                                                                                                                                                                                                                                          |  |
|                                                                                                                                                                                                                                        |                                                                                                              | Retained                                                                                                                                                                                                                                                 |  |
|                                                                                                                                                                                                                                        |                                                                                                              |                                                                                                                                                                                                                                                          |  |
| Demolition                                                                                                                                                                                                                             |                                                                                                              |                                                                                                                                                                                                                                                          |  |
| Renovation                                                                                                                                                                                                                             |                                                                                                              |                                                                                                                                                                                                                                                          |  |
| Not planned                                                                                                                                                                                                                            | New Construction                                                                                             |                                                                                                                                                                                                                                                          |  |
| Renovation                                                                                                                                                                                                                             |                                                                                                              |                                                                                                                                                                                                                                                          |  |
| Renovation                                                                                                                                                                                                                             |                                                                                                              |                                                                                                                                                                                                                                                          |  |
| Demolition                                                                                                                                                                                                                             | Retained/Renovated                                                                                           | Demolition                                                                                                                                                                                                                                               |  |
| Not Planned                                                                                                                                                                                                                            |                                                                                                              | New Construction                                                                                                                                                                                                                                         |  |
| Renovation                                                                                                                                                                                                                             |                                                                                                              | Retained/Modernized                                                                                                                                                                                                                                      |  |
| New Construction                                                                                                                                                                                                                       |                                                                                                              |                                                                                                                                                                                                                                                          |  |
| Demolition                                                                                                                                                                                                                             |                                                                                                              |                                                                                                                                                                                                                                                          |  |
| Demolition                                                                                                                                                                                                                             |                                                                                                              |                                                                                                                                                                                                                                                          |  |
| New Construction                                                                                                                                                                                                                       |                                                                                                              |                                                                                                                                                                                                                                                          |  |
|                                                                                                                                                                                                                                        |                                                                                                              |                                                                                                                                                                                                                                                          |  |
| New Construction                                                                                                                                                                                                                       |                                                                                                              |                                                                                                                                                                                                                                                          |  |
|                                                                                                                                                                                                                                        |                                                                                                              |                                                                                                                                                                                                                                                          |  |
| New Construction                                                                                                                                                                                                                       | Not Constructed                                                                                              |                                                                                                                                                                                                                                                          |  |
|                                                                                                                                                                                                                                        |                                                                                                              | New Construction                                                                                                                                                                                                                                         |  |
| Demolition                                                                                                                                                                                                                             | Retained/Renovated                                                                                           | Retained                                                                                                                                                                                                                                                 |  |
|                                                                                                                                                                                                                                        |                                                                                                              |                                                                                                                                                                                                                                                          |  |
| New Construction                                                                                                                                                                                                                       |                                                                                                              |                                                                                                                                                                                                                                                          |  |
| Not Planned                                                                                                                                                                                                                            |                                                                                                              | New Construction                                                                                                                                                                                                                                         |  |
| Not Planned                                                                                                                                                                                                                            |                                                                                                              | New Construction                                                                                                                                                                                                                                         |  |
| Demolition                                                                                                                                                                                                                             | Retained                                                                                                     | Renovated                                                                                                                                                                                                                                                |  |
|                                                                                                                                                                                                                                        | Renovated                                                                                                    | Retained                                                                                                                                                                                                                                                 |  |
| ristruction/⊏xpansion                                                                                                                                                                                                                  |                                                                                                              | Construction/Expansion                                                                                                                                                                                                                                   |  |
|                                                                                                                                                                                                                                        | New Construction  New Construction  New Construction  Demolition  New Construction  Not Planned  Not Planned | New Construction  New Construction Not Constructed  Demolition Retained/Renovated  New Construction  Not Planned  Not Planned  Demolition Retained  Demolition Retained  not retained  not retained  not retained  not retained  not retained  Renovated |  |