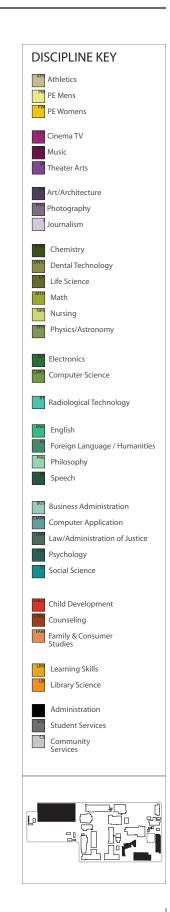

Site plans depicting the Original Master Plan (2002), the Revised Master Plan (2007) and the Master Plan Update (2008) are shown in **Figures 2-1**, **2-2**, and **2-3**, respectively. **Table 2-1** summarizes the changes to the campus facilities that have occurred since the adoption of the Original Master Plan.

# LEGEND:

Project Area

**LACC** Campus

No Change

Building Modernization

New Buildings

- 1. Life Sciences Building
- 2. Child Development Center
- 3. Martin Luther King Jr. Library
- 4. Tennis Court & Parking Lot
- 5. Financial Aid/Counseling
- 6. Communications Building
- 7. Speech & ITV Addition
- 8. Math Science & Technology
- 9. Food Services & Book Store
- 10. Theater Arts Building
- 11. Theater Arts Addition
- 12. Jefferson Hall
- 13. Central Plant
- 14. Franklin Hall
- 15. Student Resource Center
- 16. Performing Arts Center
- 17. Holmes Hall
- 18. DaVinci Hall
- 19. Clausen Hall
- 20. Cafeteria
- 21. Music Arts Addition
- 22. Athletic Field & Parking
- 23. Gymnasium
- 24. Driving Range

SOURCE: TAHA, 2009

- 25. Maintenance facility
- 26. Childcare Majestic

Addendum to the LACC Master Plan Final EIR

LOS ANGELES CITY COLLEGE DISTRICT

SOURCE: LACC, 2009

22. Driving Range 23. Childcare Majestic