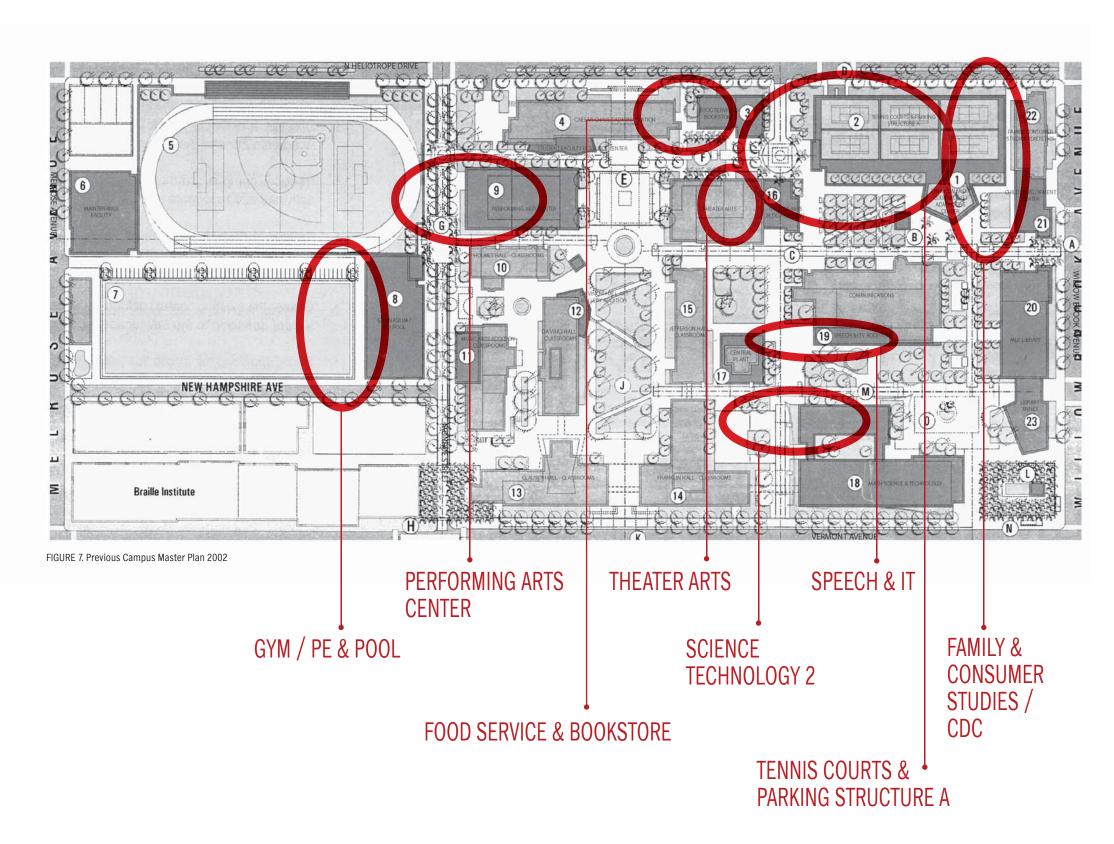

Site plans depicting the Original Master Plan (2002), the Revised Master Plan (2007) and the Master Plan Update (2008) are shown in **Figures 2-1**, **2-2**, and **2-3**, respectively. **Table 2-1** summarizes the changes to the campus facilities that have occurred since the adoption of the Original Master Plan.

LEGEND:

**Project Area** 

LACC Campus

No Change

**New Buildings** 

Media Arts

Chemistry

1.

2.

3.

4.

5. 6.

7.

8.

9.

**Building Modernization** 

Science & Technology

Women's Gym

11. Rad Tech

12. Jefferson Hall

13. Central Plant

14. Franklin Hall

17. Holmes Hall 18. DaVinci Hall 19. Clausen Hall 20. Cafeteria

10. Theater Arts Building

21. Athletic Field & Parking

SOURCE: LACC, 2009

LEGEND:

1.

2.

3.

4.

5.