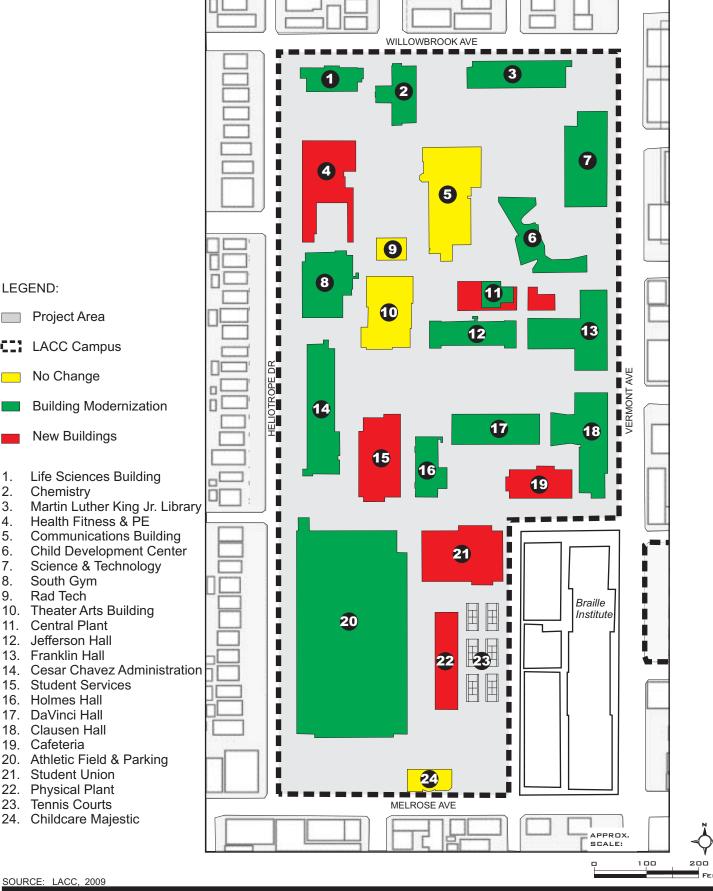

Site plans depicting the Original Master Plan (2002), the Revised Master Plan (2007) and the Master Plan Update (2008) are shown in **Figures 2-1**, **2-2**, and **2-3**, respectively. **Table 2-1** summarizes the changes to the campus facilities that have occurred since the adoption of the Original Master Plan.

LEGEND:

**Project Area** 

LACC Campus

No Change

**New Buildings** 

Media Arts

Chemistry

1.

2.

3.

4.

5. 6.

7.

8.

9.

**Building Modernization** 

Science & Technology

Women's Gym

11. Rad Tech

12. Jefferson Hall

13. Central Plant

14. Franklin Hall

17. Holmes Hall 18. DaVinci Hall 19. Clausen Hall 20. Cafeteria

10. Theater Arts Building

21. Athletic Field & Parking

SOURCE: LACC, 2009

LEGEND:

1.

2.

3.

4.

5.

| Demolition/Removal Not Present Demolition/Removal Demolition/Removal Demolition/Removal Demolition No Change Demolition/Removal Renovation Demolition New Construction Retained Renovation Renovation Renovation Renovation Renovation | Planned Action Revised Master Plan (2007)  Added in 2005 Retained/Renovated Location moved                   | Master Plan Update (2008)  Demolition/Removal Demolition Retained/Modernized                                                                                                                                                                             |  |
|----------------------------------------------------------------------------------------------------------------------------------------------------------------------------------------------------------------------------------------|--------------------------------------------------------------------------------------------------------------|----------------------------------------------------------------------------------------------------------------------------------------------------------------------------------------------------------------------------------------------------------|--|
| (2002) Demolition/Removal Not Present Demolition/Removal Demolition/Removal Demolition No Change Demolition/Removal Renovation Demolition New Construction Retained Renovation Renovation Renovation Renovation                        | Added in 2005 Retained/Renovated Location moved                                                              | Legisland (2008)  Demolition/Removal Demolition Retained/Modernized                                                                                                                                                                                      |  |
| Not Present Demolition/Removal Demolition/Removal Demolition No Change Demolition/Removal Renovation Demolition New Construction Retained Renovation Renovation Renovation Renovation                                                  | Retained/Renovated Location moved                                                                            | Demolition Retained/Modernized                                                                                                                                                                                                                           |  |
| Not Present Demolition/Removal Demolition/Removal Demolition No Change Demolition/Removal Renovation Demolition New Construction Retained Renovation Renovation Renovation Renovation                                                  | Retained/Renovated Location moved                                                                            | Demolition Retained/Modernized                                                                                                                                                                                                                           |  |
| Not Present Demolition/Removal Demolition/Removal Demolition No Change Demolition/Removal Renovation Demolition New Construction Retained Renovation Renovation Renovation Renovation                                                  | Retained/Renovated Location moved                                                                            | Demolition Retained/Modernized                                                                                                                                                                                                                           |  |
| Demolition/Removal Demolition/Removal Demolition No Change Demolition/Removal Renovation Demolition New Construction Retained Renovation Renovation Renovation Renovation                                                              | Retained/Renovated Location moved                                                                            | Demolition Retained/Modernized                                                                                                                                                                                                                           |  |
| Demolition/Removal  Demolition No Change Demolition/Removal Renovation Demolition New Construction Retained Renovation Renovation Renovation Renovation                                                                                | <br><br><br><br>Retained/Renovated<br>Location moved<br>                                                     | Demolition Retained/Modernized                                                                                                                                                                                                                           |  |
| Demolition No Change Demolition/Removal Renovation Demolition New Construction Retained Renovation Renovation Renovation Renovation                                                                                                    | <br><br><br>Retained/Renovated<br>Location moved<br>                                                         | Demolition Retained/Modernized                                                                                                                                                                                                                           |  |
| No Change Demolition/Removal Renovation Demolition New Construction Retained Renovation Renovation Renovation Renovation                                                                                                               | <br><br>Retained/Renovated<br>Location moved<br>                                                             | Demolition Retained/Modernized                                                                                                                                                                                                                           |  |
| No Change Demolition/Removal Renovation Demolition New Construction Retained Renovation Renovation Renovation Renovation                                                                                                               | <br><br>Retained/Renovated<br>Location moved<br>                                                             | Demolition Retained/Modernized                                                                                                                                                                                                                           |  |
| Demolition/Removal Renovation Demolition New Construction Retained Renovation Renovation Renovation Renovation                                                                                                                         | Retained/Renovated Location moved                                                                            | <br>Retained/Modernized<br>                                                                                                                                                                                                                              |  |
| Renovation Demolition New Construction Retained Renovation Renovation Renovation                                                                                                                                                       | Retained/Renovated Location moved                                                                            | Retained/Modernized                                                                                                                                                                                                                                      |  |
| Renovation Demolition New Construction Retained Renovation Renovation Renovation                                                                                                                                                       | Retained/Renovated Location moved                                                                            |                                                                                                                                                                                                                                                          |  |
| New Construction Retained Renovation Renovation Renovation                                                                                                                                                                             | Location moved<br><br>                                                                                       |                                                                                                                                                                                                                                                          |  |
| Retained Renovation Renovation Renovation                                                                                                                                                                                              | Location moved<br><br>                                                                                       |                                                                                                                                                                                                                                                          |  |
| Retained Renovation Renovation Renovation                                                                                                                                                                                              | <br>                                                                                                         |                                                                                                                                                                                                                                                          |  |
| Renovation<br>Renovation                                                                                                                                                                                                               |                                                                                                              |                                                                                                                                                                                                                                                          |  |
| Renovation                                                                                                                                                                                                                             |                                                                                                              |                                                                                                                                                                                                                                                          |  |
|                                                                                                                                                                                                                                        |                                                                                                              | Retained                                                                                                                                                                                                                                                 |  |
|                                                                                                                                                                                                                                        |                                                                                                              |                                                                                                                                                                                                                                                          |  |
| Demolition                                                                                                                                                                                                                             |                                                                                                              |                                                                                                                                                                                                                                                          |  |
| Renovation                                                                                                                                                                                                                             |                                                                                                              |                                                                                                                                                                                                                                                          |  |
| Not planned                                                                                                                                                                                                                            | New Construction                                                                                             |                                                                                                                                                                                                                                                          |  |
| Renovation                                                                                                                                                                                                                             |                                                                                                              |                                                                                                                                                                                                                                                          |  |
| Renovation                                                                                                                                                                                                                             |                                                                                                              |                                                                                                                                                                                                                                                          |  |
| Demolition                                                                                                                                                                                                                             | Retained/Renovated                                                                                           | Demolition                                                                                                                                                                                                                                               |  |
| Not Planned                                                                                                                                                                                                                            |                                                                                                              | New Construction                                                                                                                                                                                                                                         |  |
| Renovation                                                                                                                                                                                                                             |                                                                                                              | Retained/Modernized                                                                                                                                                                                                                                      |  |
| New Construction                                                                                                                                                                                                                       |                                                                                                              |                                                                                                                                                                                                                                                          |  |
| Demolition                                                                                                                                                                                                                             |                                                                                                              |                                                                                                                                                                                                                                                          |  |
| Demolition                                                                                                                                                                                                                             |                                                                                                              |                                                                                                                                                                                                                                                          |  |
| New Construction                                                                                                                                                                                                                       |                                                                                                              |                                                                                                                                                                                                                                                          |  |
|                                                                                                                                                                                                                                        |                                                                                                              |                                                                                                                                                                                                                                                          |  |
| New Construction                                                                                                                                                                                                                       |                                                                                                              |                                                                                                                                                                                                                                                          |  |
|                                                                                                                                                                                                                                        |                                                                                                              |                                                                                                                                                                                                                                                          |  |
| New Construction                                                                                                                                                                                                                       | Not Constructed                                                                                              |                                                                                                                                                                                                                                                          |  |
|                                                                                                                                                                                                                                        |                                                                                                              | New Construction                                                                                                                                                                                                                                         |  |
| Demolition                                                                                                                                                                                                                             | Retained/Renovated                                                                                           | Retained                                                                                                                                                                                                                                                 |  |
|                                                                                                                                                                                                                                        |                                                                                                              |                                                                                                                                                                                                                                                          |  |
| New Construction                                                                                                                                                                                                                       |                                                                                                              |                                                                                                                                                                                                                                                          |  |
| Not Planned                                                                                                                                                                                                                            |                                                                                                              | New Construction                                                                                                                                                                                                                                         |  |
| Not Planned                                                                                                                                                                                                                            |                                                                                                              | New Construction                                                                                                                                                                                                                                         |  |
| Demolition                                                                                                                                                                                                                             | Retained                                                                                                     | Renovated                                                                                                                                                                                                                                                |  |
|                                                                                                                                                                                                                                        | Renovated                                                                                                    | Retained                                                                                                                                                                                                                                                 |  |
| ristruction/⊏xpansion                                                                                                                                                                                                                  |                                                                                                              | Construction/Expansion                                                                                                                                                                                                                                   |  |
|                                                                                                                                                                                                                                        | New Construction  New Construction  New Construction  Demolition  New Construction  Not Planned  Not Planned | New Construction  New Construction Not Constructed  Demolition Retained/Renovated  New Construction  Not Planned  Not Planned  Demolition Retained  Demolition Retained  not retained  not retained  not retained  not retained  not retained  Renovated |  |