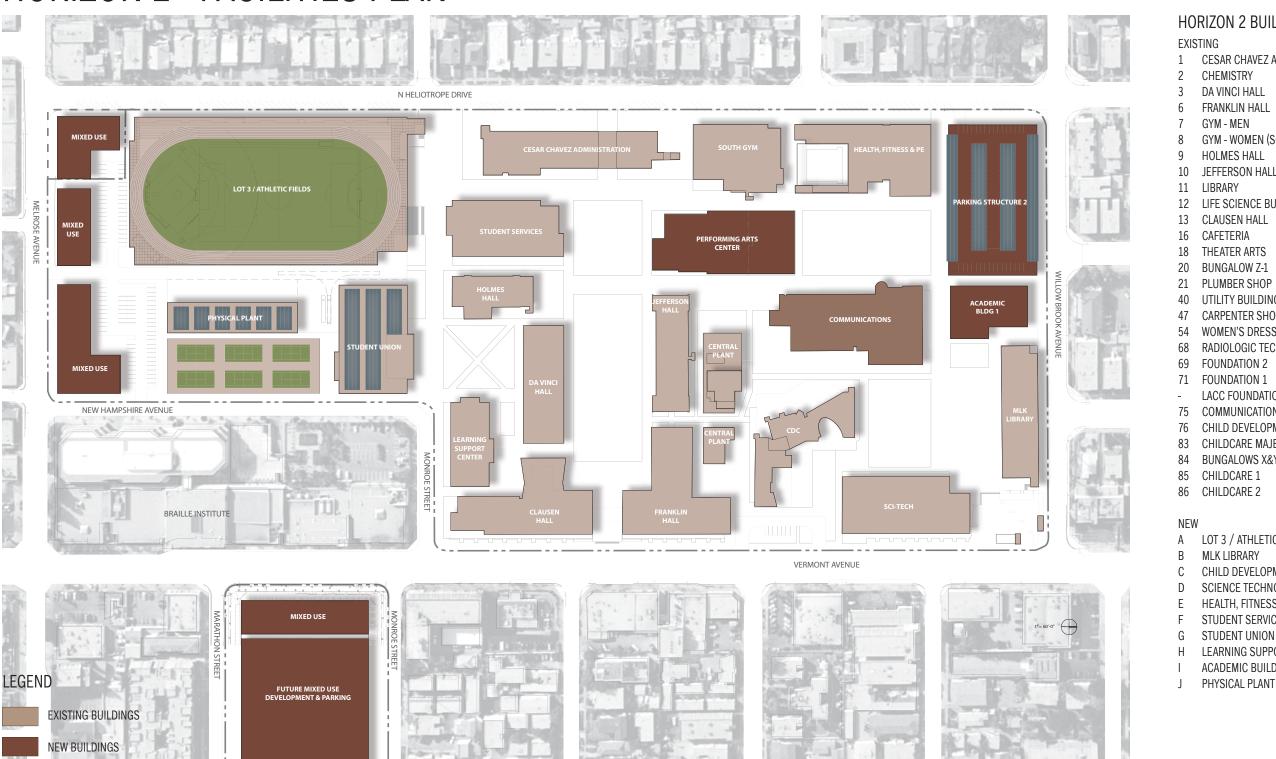

Site plans depicting the Original Master Plan (2002), the Revised Master Plan (2007) and the Master Plan Update (2008) are shown in **Figures 2-1**, **2-2**, and **2-3**, respectively. **Table 2-1** summarizes the changes to the campus facilities that have occurred since the adoption of the Original Master Plan.

# LEGEND:

Project Area

**LACC** Campus

No Change

Building Modernization

New Buildings

- 1. Life Sciences Building
- 2. Child Development Center
- 3. Martin Luther King Jr. Library
- 4. Tennis Court & Parking Lot
- 5. Financial Aid/Counseling
- 6. Communications Building
- 7. Speech & ITV Addition
- 8. Math Science & Technology
- 9. Food Services & Book Store
- 10. Theater Arts Building
- 11. Theater Arts Addition
- 12. Jefferson Hall
- 13. Central Plant
- 14. Franklin Hall
- 15. Student Resource Center
- 16. Performing Arts Center
- 17. Holmes Hall
- 18. DaVinci Hall
- 19. Clausen Hall
- 20. Cafeteria
- 21. Music Arts Addition
- 22. Athletic Field & Parking
- 23. Gymnasium
- 24. Driving Range

SOURCE: TAHA, 2009

- 25. Maintenance facility
- 26. Childcare Majestic

Addendum to the LACC Master Plan Final EIR

LOS ANGELES CITY COLLEGE DISTRICT

SOURCE: LACC, 2009

22. Driving Range 23. Childcare Majestic