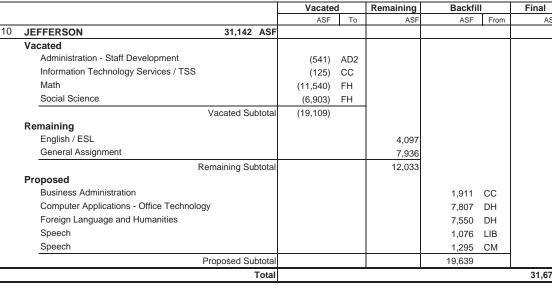

# 2.3 CONSTRUCTION SCHEDULE

**Table 2-2** identifies the various project components and provides a construction timeline for the completion of the projects under Horizon of the Master Plan Update.

| TABLE 2-2: PROJEC                                 | T CONTRUCTION TIMELINE                                                                            |            |            |                                                                        |  |  |
|---------------------------------------------------|---------------------------------------------------------------------------------------------------|------------|------------|------------------------------------------------------------------------|--|--|
| Project                                           | Description                                                                                       | Start      | Finish     | Current Status                                                         |  |  |
| Athletic Field                                    | Includes softball field and 6-<br>lane track                                                      | 1-7-2009   | 4-7-2009   | Under construction                                                     |  |  |
| Cesar Chavez                                      | Renovation of administration                                                                      | 1-7-2009   | 4-7-2009   | To be funded with                                                      |  |  |
| Administration                                    | building                                                                                          | TBD        | TBD        | Proposition J                                                          |  |  |
| Child Development                                 | 2-story building with CD                                                                          | 100        | 100        | 1 Toposition 0                                                         |  |  |
| Center                                            | education on second floor                                                                         | 12-11-2006 | 1-22-2009  | Complete                                                               |  |  |
| Clausen Hall                                      | Renovation including audio/visual and lighting                                                    | TBD        | TBD        | To be funded with Proposition J and future State bonds                 |  |  |
| DaVinci Hall                                      | Renovation of 3-story building                                                                    | TBD        | TBD        | To be funded with<br>Proposition J and future<br>State bonds           |  |  |
| Franklin Hall                                     | Renovation of 4-story building                                                                    | 7-23-2008  | 1-22-2010  | First three floors complete                                            |  |  |
| Health, Fitness & P.E                             | 2-story building with basketball court and pool                                                   | 8-6-2009   | 3-18-2011  | In design review                                                       |  |  |
| Holmes Hall                                       | Renovation of 2-story building                                                                    | 1-1-2010   | 12-31-2010 | Design review                                                          |  |  |
| Jefferson Hall                                    | Renovation of 4-story building                                                                    | 6-15-2009  | 8-13-2010  | Bidding construction                                                   |  |  |
| Landscaping Campus Improvements                   | Improvement to lighting,<br>landscape, signage, access<br>Focus on central walk and<br>north quad | 9-15-2009  | 7-10-2011  | Not started                                                            |  |  |
| Learning Support<br>Center                        | Annex to MLK Library in place of cafeteria                                                        | TBD        | TBD        | To be funded through Proposition J                                     |  |  |
| Lot 3 Parking Structure                           | Two levels of covered parking                                                                     | 10-24-2005 | 8-14-2008  | Completed for fall semester 2008                                       |  |  |
| MLK Library                                       | 3-story library                                                                                   | 7-5-2006   | 8-28-2008  | Opened September 2008                                                  |  |  |
| Physical Plant                                    | Construction of a new facility east of athletic fields                                            | TBD        | TBD        | To be funded with<br>Proposition J                                     |  |  |
| Red Line Pedestrian<br>Corridor                   | Develop a N/E entrance plaza<br>and improve Vermont<br>pedestrian mobility                        | 5-8-2009   | 4-8-2010   | Plan submitted                                                         |  |  |
| Science & Technology                              | 3-story concrete and steel building                                                               | 6-4-207    | 5-11-2009  | Final finishing stages                                                 |  |  |
| Site Utilities<br>Infrastructure/Central<br>Plant | Trenching and installation of underground utilities                                               | 12-11-2006 | 2-22-2010  | Underway-includes Central plant renovation/expansion To be funded with |  |  |
| South Gym                                         | Full renovation of building                                                                       | TBD        | TBD        | Proposition J and future State bonds                                   |  |  |
| Student Services                                  | 3-story building on footprint of existing library                                                 | 6-1-2010   | 3-1-2012   | In design                                                              |  |  |
| Student Union                                     | 2-story building with roof-top deck, housing bookstore and student activities                     | TBD        | TBD        | To be funded with Proposition J                                        |  |  |
| TBD = To Be Determined SOURCE: TAHA, 2009.        | Stadorit douvidos                                                                                 |            |            |                                                                        |  |  |