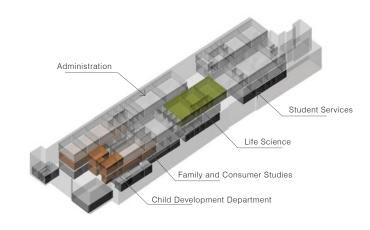

# 2.0 PROJECT DESCRIPTION

The Master Plan Update documents where buildings are currently located on campus and proposes recommended final locations. Because the amount of new construction is more than the amount of demolition, there is a surplus of space on campus. It is this surplus that allows LACC to creatively reorganize their programs to provide better instructional adjacencies, as well as accommodate the previously unassigned disciplines. Approximately 12 disciplines and programs totaling 42,000 assignable square feet were identified as being displaced because of renovation or demolition with no planned final destination.

#### 2.1 PROJECT COMPONENTS

The changing of two building site locations from the Original Master Plan – the Child Development Center and the Gymnasium/PE building caused a domino effect that negated prior assumptions for development. The Child Development Center was moved to the area planned for a second Science Technology building. The Gymnasium/PE & Pool was moved to where a second parking structure with tennis courts was planned. The relocation of the gymnasium to the open surface parking lot and the determination that the South Gym needed to remain, prevented the construction of a new Food Service and Bookstore to the north of the Administration building. In addition, LACC determined that a new dedicated Student Services facility was a priority that was not provided in the Original Master Plan. With the construction of the new Martin Luther King Library (MLK), the old library needed to be demolished and the site was identified for the location of the new Student Services building. A new Student Union was also identified as a priority for the campus that was not provided in the Original Master Plan. Various iterations on the ideal placement were considered and ultimately it was sited in the area of the original location of the Gymnasium/PE & Pool to take advantage of the adjacencies to the new Student Services building and the new parking structure. Because of these changes, the Performing Arts Center no longer had an acceptable location that addressed with the instructional requirements of the LACC. Moving the Performing Arts Center across Vermont to the parking lot or adjacent to Melrose on the location of the Golf Driving Range were both considered but it was determined that each location was too remote and isolated from the academic core of the campus.

The Master Plan Update is included Appendix A of this Addendum. The following building summaries provide a description of each building whose designation has changed from the Original Master Plan: