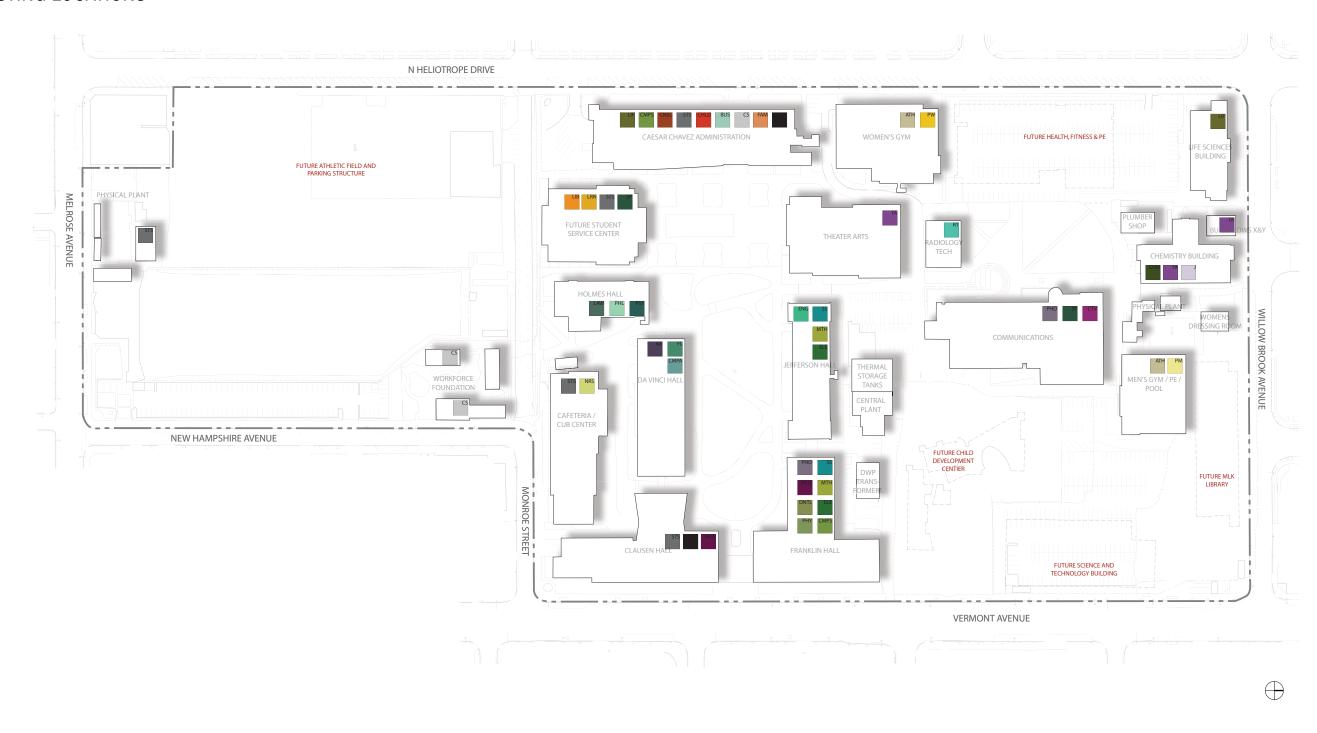

Site plans depicting the Original Master Plan (2002), the Revised Master Plan (2007) and the Master Plan Update (2008) are shown in **Figures 2-1**, **2-2**, and **2-3**, respectively. **Table 2-1** summarizes the changes to the campus facilities that have occurred since the adoption of the Original Master Plan.

# LEGEND:

Project Area

**LACC** Campus

No Change

Building Modernization

New Buildings

- 1. Life Sciences Building
- 2. Child Development Center
- 3. Martin Luther King Jr. Library
- 4. Tennis Court & Parking Lot
- 5. Financial Aid/Counseling
- 6. Communications Building
- 7. Speech & ITV Addition
- 8. Math Science & Technology
- 9. Food Services & Book Store
- 10. Theater Arts Building
- 11. Theater Arts Addition
- 12. Jefferson Hall
- 13. Central Plant
- 14. Franklin Hall
- 15. Student Resource Center
- 16. Performing Arts Center
- 17. Holmes Hall
- 18. DaVinci Hall
- 19. Clausen Hall
- 20. Cafeteria
- 21. Music Arts Addition
- 22. Athletic Field & Parking
- 23. Gymnasium
- 24. Driving Range

SOURCE: TAHA, 2009

- 25. Maintenance facility
- 26. Childcare Majestic

Addendum to the LACC Master Plan Final EIR

LOS ANGELES CITY COLLEGE DISTRICT

SOURCE: LACC, 2009

22. Driving Range 23. Childcare Majestic