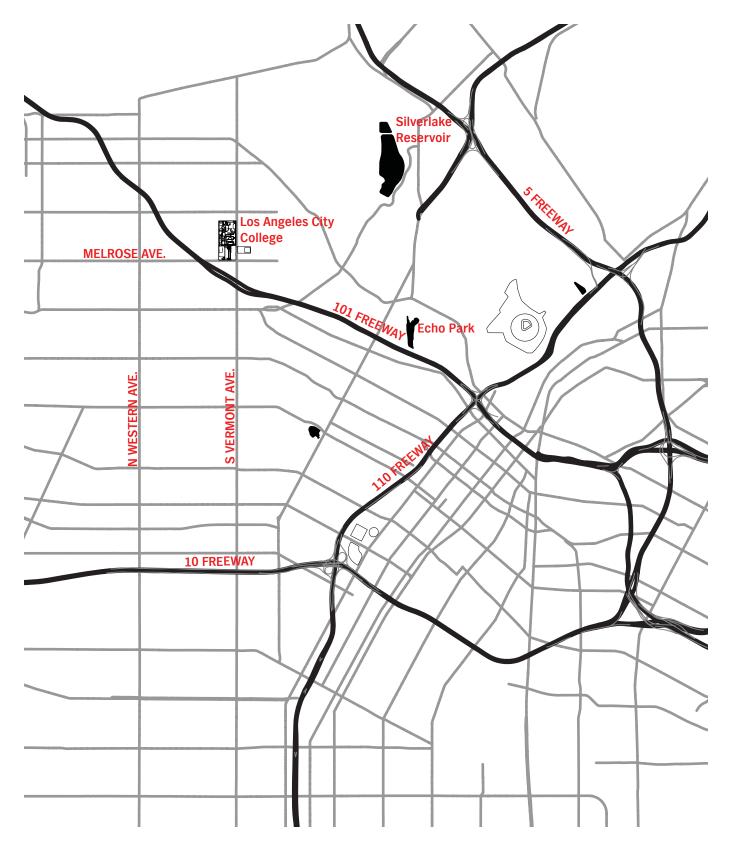

#### 1.1 PROJECT LOCATION

The LACC campus is located at 855 North Vermont Avenue in the City of Los Angeles, 3.5 miles northwest of Downtown Los Angeles. The campus is bounded by Willowbrook Avenue to the north, Melrose Avenue to the south, Heliotrope Drive to the west, and North Vermont Avenue to the east (excluding the Braille Institute for the Blind located at the southwest corner of Vermont Avenue and Melrose Avenue). Located east of the campus on the east side of Vermont Avenue is Lot 1, a surface parking structure for the college. An aerial photograph of the LACC campus, north of Monroe Street, is presented in **Figure 1-1**.

Regional access to the LACC campus is provided by the Hollywood Freeway (SR-101) and Interstate 5 Freeway (I-5). The SR-101 and I-5 run parallel in a northwest/southeast direction. The SR-101 is approximately 0.25-miles south of the college. Access between the campus and the SR-101 is obtained via off-ramps at Melrose and Vermont Avenues. The I-5 is approximately three miles northeast of the college. The campus is accessible from the Los Feliz Boulevard, I-5 exit. The major streets serving the campus are Vermont Avenue in the north-south direction, and Melrose Avenue and Santa Monica Boulevard in the east-west direction. A regional diagram of the project site is shown in **Figure 1-2**. In addition, a Metro Red Line Vermont/Santa Monica/LACC portal is located at the northeast corner of the LACC campus (i.e., Willowbrook and Vermont Avenues).