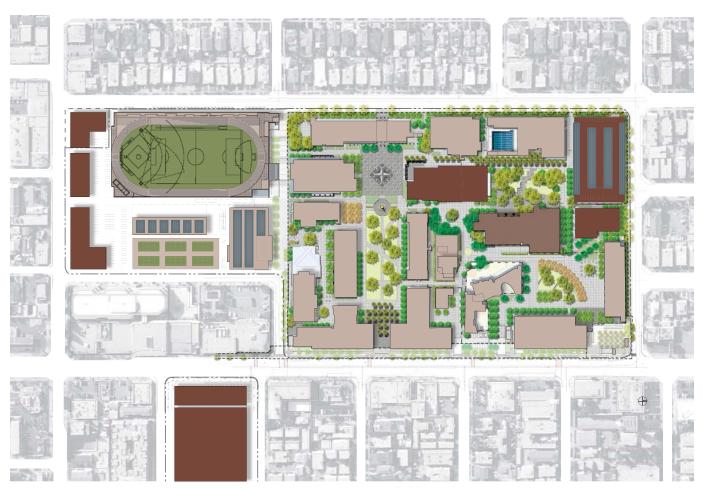

Site plans depicting the Original Master Plan (2002), the Revised Master Plan (2007) and the Master Plan Update (2008) are shown in **Figures 2-1**, **2-2**, and **2-3**, respectively. **Table 2-1** summarizes the changes to the campus facilities that have occurred since the adoption of the Original Master Plan.

# LEGEND:

Project Area

**LACC** Campus

No Change

Building Modernization

New Buildings

- 1. Life Sciences Building
- 2. Child Development Center
- 3. Martin Luther King Jr. Library
- 4. Tennis Court & Parking Lot
- 5. Financial Aid/Counseling
- 6. Communications Building
- 7. Speech & ITV Addition
- 8. Math Science & Technology
- 9. Food Services & Book Store
- 10. Theater Arts Building
- 11. Theater Arts Addition
- 12. Jefferson Hall
- 13. Central Plant
- 14. Franklin Hall
- 15. Student Resource Center
- 16. Performing Arts Center
- 17. Holmes Hall
- 18. DaVinci Hall
- 19. Clausen Hall
- 20. Cafeteria
- 21. Music Arts Addition
- 22. Athletic Field & Parking
- 23. Gymnasium
- 24. Driving Range

SOURCE: TAHA, 2009

- 25. Maintenance facility
- 26. Childcare Majestic

Addendum to the LACC Master Plan Final EIR

LOS ANGELES CITY COLLEGE DISTRICT

SOURCE: LACC, 2009

22. Driving Range 23. Childcare Majestic