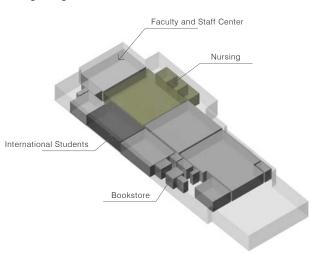

Site plans depicting the Original Master Plan (2002), the Revised Master Plan (2007) and the Master Plan Update (2008) are shown in **Figures 2-1**, **2-2**, and **2-3**, respectively. **Table 2-1** summarizes the changes to the campus facilities that have occurred since the adoption of the Original Master Plan.

Science & Technology

Women's Gym

11. Rad Tech

12. Jefferson Hall

13. Central Plant

14. Franklin Hall

17. Holmes Hall 18. DaVinci Hall 19. Clausen Hall 20. Cafeteria

10. Theater Arts Building