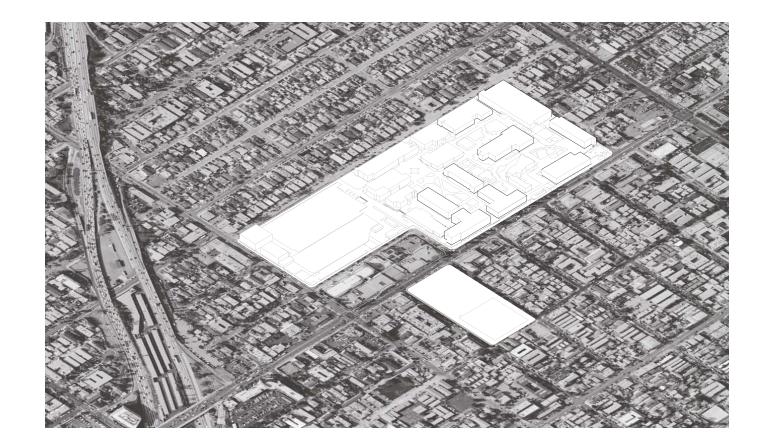

#### 1.1 PROJECT LOCATION

The LACC campus is located at 855 North Vermont Avenue in the City of Los Angeles, 3.5 miles northwest of Downtown Los Angeles. The campus is bounded by Willowbrook Avenue to the north, Melrose Avenue to the south, Heliotrope Drive to the west, and North Vermont Avenue to the east (excluding the Braille Institute for the Blind located at the southwest corner of Vermont Avenue and Melrose Avenue). Located east of the campus on the east side of Vermont Avenue is Lot 1, a surface parking structure for the college. An aerial photograph of the LACC campus, north of Monroe Street, is presented in **Figure 1-1**.

Site plans depicting the Original Master Plan (2002), the Revised Master Plan (2007) and the Master Plan Update (2008) are shown in **Figures 2-1**, **2-2**, and **2-3**, respectively. **Table 2-1** summarizes the changes to the campus facilities that have occurred since the adoption of the Original Master Plan.