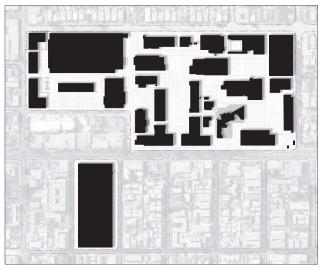

#### 1.1 PROJECT LOCATION

The LACC campus is located at 855 North Vermont Avenue in the City of Los Angeles, 3.5 miles northwest of Downtown Los Angeles. The campus is bounded by Willowbrook Avenue to the north, Melrose Avenue to the south, Heliotrope Drive to the west, and North Vermont Avenue to the east (excluding the Braille Institute for the Blind located at the southwest corner of Vermont Avenue and Melrose Avenue). Located east of the campus on the east side of Vermont Avenue is Lot 1, a surface parking structure for the college. An aerial photograph of the LACC campus, north of Monroe Street, is presented in **Figure 1-1**.