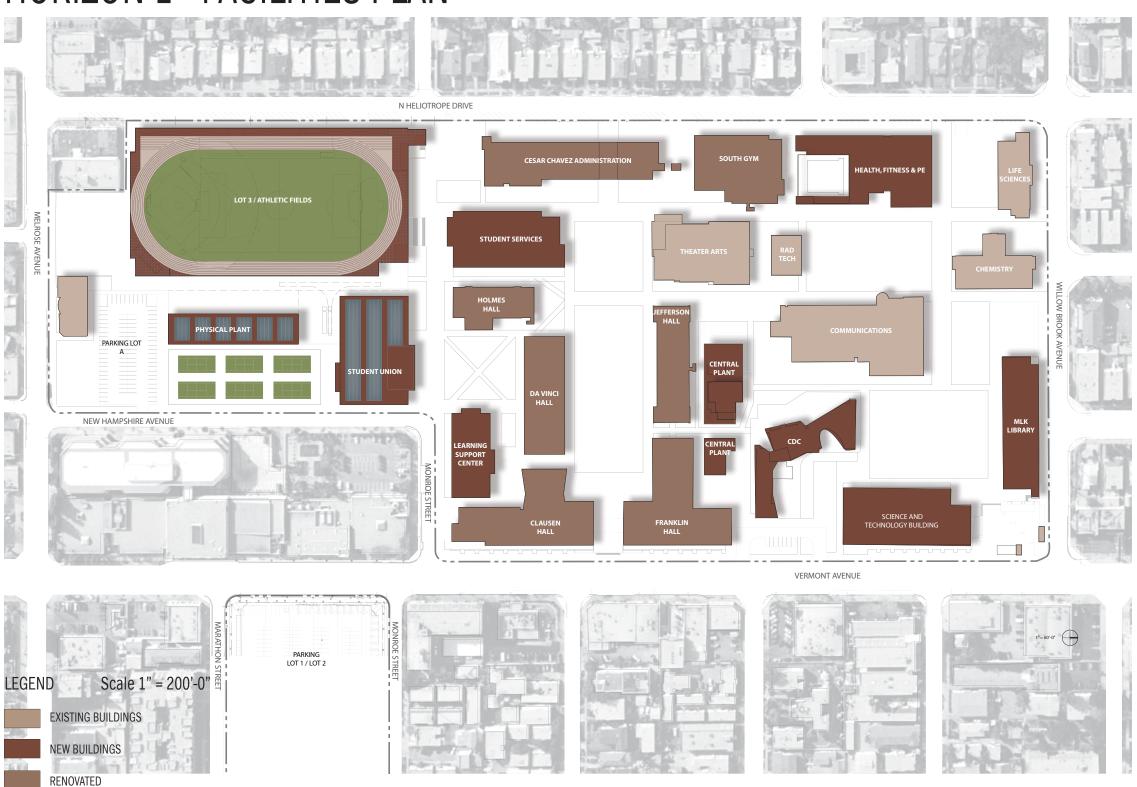

Site plans depicting the Original Master Plan (2002), the Revised Master Plan (2007) and the Master Plan Update (2008) are shown in **Figures 2-1**, **2-2**, and **2-3**, respectively. **Table 2-1** summarizes the changes to the campus facilities that have occurred since the adoption of the Original Master Plan.

**Student Services** 

20. Athletic Field & Parking

Student Union

**Physical Plant** 

**Tennis Courts** 

24. Childcare Majestic

Rad Tech

12. Jefferson Hall 13. Franklin Hall

16. Holmes Hall 17. DaVinci Hall 18. Clausen Hall 19. Cafeteria

**Building Modernization** 

Life Sciences Building

Health Fitness & PE

Science & Technology

Theater Arts Building

**Communications Building** 