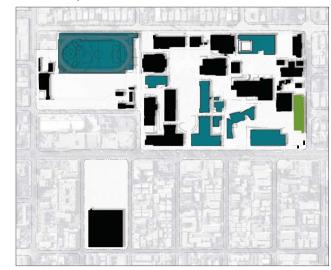

Site plans depicting the Original Master Plan (2002), the Revised Master Plan (2007) and the Master Plan Update (2008) are shown in **Figures 2-1**, **2-2**, and **2-3**, respectively. **Table 2-1** summarizes the changes to the campus facilities that have occurred since the adoption of the Original Master Plan.

6.

7.

8.

9.

11.

15.

21.

22.

23.

**Project Area** 

No Change

LACC Campus

**New Buildings** 

Chemistry

South Gym

Central Plant

**Student Services** 

20. Athletic Field & Parking

Student Union

**Physical Plant** 

**Tennis Courts** 

24. Childcare Majestic

Rad Tech

12. Jefferson Hall 13. Franklin Hall

16. Holmes Hall 17. DaVinci Hall 18. Clausen Hall 19. Cafeteria

**Building Modernization** 

Life Sciences Building

Health Fitness & PE

Science & Technology

Theater Arts Building

**Communications Building** 