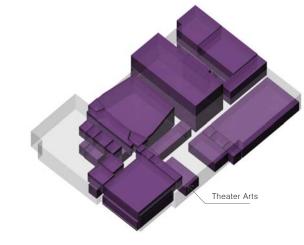

Site plans depicting the Original Master Plan (2002), the Revised Master Plan (2007) and the Master Plan Update (2008) are shown in **Figures 2-1**, **2-2**, and **2-3**, respectively. **Table 2-1** summarizes the changes to the campus facilities that have occurred since the adoption of the Original Master Plan.

Science & Technology

Women's Gym

11. Rad Tech

12. Jefferson Hall

13. Central Plant

14. Franklin Hall

17. Holmes Hall 18. DaVinci Hall 19. Clausen Hall 20. Cafeteria

10. Theater Arts Building

16. Holmes Hall 17. DaVinci Hall 18. Clausen Hall 19. Cafeteria

**Building Modernization** 

Life Sciences Building

Health Fitness & PE

Science & Technology

Theater Arts Building

**Communications Building** 