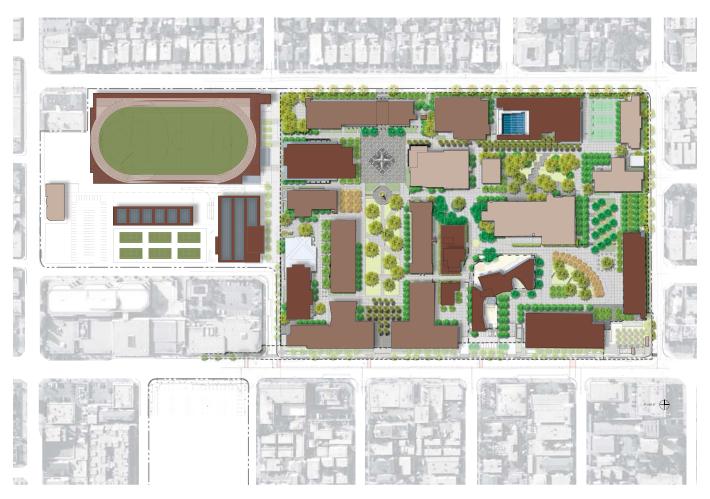

Site plans depicting the Original Master Plan (2002), the Revised Master Plan (2007) and the Master Plan Update (2008) are shown in **Figures 2-1**, **2-2**, and **2-3**, respectively. **Table 2-1** summarizes the changes to the campus facilities that have occurred since the adoption of the Original Master Plan.

23.

**Project Area** 

No Change

LACC Campus

**New Buildings** 

Chemistry

South Gym

Central Plant

**Student Services** 

20. Athletic Field & Parking

Student Union

**Physical Plant** 

**Tennis Courts** 

24. Childcare Majestic

Rad Tech

12. Jefferson Hall 13. Franklin Hall

16. Holmes Hall 17. DaVinci Hall 18. Clausen Hall 19. Cafeteria

**Building Modernization** 

Life Sciences Building

Health Fitness & PE

Science & Technology

Theater Arts Building

**Communications Building** 