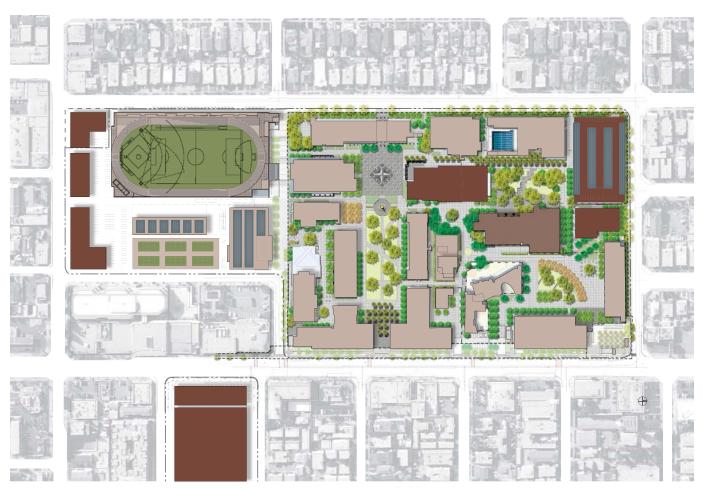

FIGURE 3. Context diagram of household income. Bright red equates to the highest

FIGURE 4. Context diagram showing the areas from which the majority of LACC students come

FIGURE 5. Existing campus plan including current in design or under construction as of June 2008

## EXISTING AND PROPOSED BUILDINGS

| BLD# | BUILDING NAME                  | COMPLETED | TOTAL ASF | TOTAL GSF | EFFICIENCY |
|------|--------------------------------|-----------|-----------|-----------|------------|
| 1    | ADMINISTRATION                 | 1962      | 50,878    | 85,538    | 59.5%      |
| 2    | CHEMISTRY - DEMO               | 1937      | (26,186)  | (37,137)  | 70.5%      |
| 3    | DA VINCI HALL                  | 1964      | 37,367    | 63,235    | 59.1%      |
| 6    | FRANKLIN HALL                  | 1962      | 64,957    | 102,845   | 63.2%      |
| 7    | GYM - MEN - DEMO               | 1935      | (25,900)  | (33,126)  | 78.2%      |
| 8    | GYM - WOMEN                    | 1959      | 22,130    | 32,987    | 67.1%      |
| 9    | HOLMES HALL                    | 1938      | 18,248    | 30,656    | 59.5%      |
| 10   | JEFFERSON HALL                 | 1959      | 31,142    | 50,322    | 61.9%      |
| 11   | LIBRARY - DEMO                 | 1937      | (48,269)  | (62,494)  | 77.2%      |
| 12   | LIFE SCIENCE BUILDING - DEMO   | 1937      | (13,440)  | (22,540)  | 59.6%      |
| 13   | CLAUSEN HALL                   | 1964      | 34,286    | 60,646    | 56.5%      |
| 16   | CAFETERIA - DEMO               | 1937      | (12,876)  | (18,928)  | 68.0%      |
| 18   | THEATER ARTS                   | 1965      | 25,594    | 49,876    | 51.3%      |
| 20   | BUNGALOW Z-1 - DEMO            | 1949      | (810)     | (857)     | 94.5%      |
| 21   | PLUMBER SHOP - DEMO            | 1949      | (817)     | (864)     | 94.6%      |
| 40   | UTILITY BUILDING - DEMO        | 1959      | (3,757)   | (3,854)   | 97.5%      |
| 47   | CARPENTER SHOP - DEMO          | 1962      | (2,473)   | (2,496)   | 99.1%      |
| 54   | WOMENS - DRESSING ROOM - DEMO  | 1923      | (2,435)   | (2,600)   | 93.7%      |
| 68   | RADIOLOGIC TECHNOLOGY - DEMO   | 1973      | (4,229)   | (4,800)   | 88.1%      |
| 69   | FOUNDATION 2 - DEMO            | 1975      | (1,320)   | (1,800)   | 73.3%      |
| 71   | FOUNDATION 1 - DEMO            | 1978      | (1,704)   | (1,800)   | 94.7%      |
| 75   | COMMUNICATIONS                 | 1980      | 31,799    | 65,859    | 48.3%      |
| 76   | CHILD DEVELOPMENT CENTER -DEMO | 2000      | 1,936     | 2,160     | 89.6%      |
| 83   | CHILDCARE MAJESTIC - DEMO      | 2005      | (1,680)   | (2,500)   | 67.2%      |
| 84   | BUNGALOWS X&Y - DEMO           | 2005      | (1,551)   | (2,300)   | 67.4%      |
| 85   | CHILDCARE 1 - DEMO             | 2005      | (459)     | (700)     | 65.6%      |
| 86   | CHILDCARE 2 - DEMO             | 2005      | (429)     | (650)     | 66.0%      |
| Α    | LOT 3 / ATHLETIC FIELDS        | EST.2008  | 11,620    | 16,000    | 72.6%      |
| В    | NEW MLK LIBRARY                | EST.2008  | 48,500    | 63,315    | 76.6%      |
| С    | CHILD DEVELOPMENT CENTER       | EST.2009  | 17,000    | 25,967    | 65.0%      |
| D    | SCIENCE TECHNOLOGY             | EST.2009  | 55,000    | 85,195    | 65.0%      |
| E    | HEALTH, FITNESS & PE BUILDING  | EST.2010  | 27,200    | 39,705    | 68.5%      |
| F    | STUDENT SERVICES BUILDING      | -         | 55,000    | 84,000    | 65.0%      |
| G    | STUDENT UNION                  | -         | 39,000    | 60,000    | 65.0%      |
| Н    | ACADEMIC BUILDING 1            | -         | 30,000    | 46,000    | 65.0%      |
| I    | LEARNING SUPPORT CENTER        | -         | 18,500    | 28,500    | 65.0%      |
| J    | PHYSICAL PLANT                 | -         | 12,000    | 17,000    | 70.0%      |

TOTALS 483,822 810,360

FIGURE 6. Existing and Proposed buildings Shaded buildings represent proposed demolition