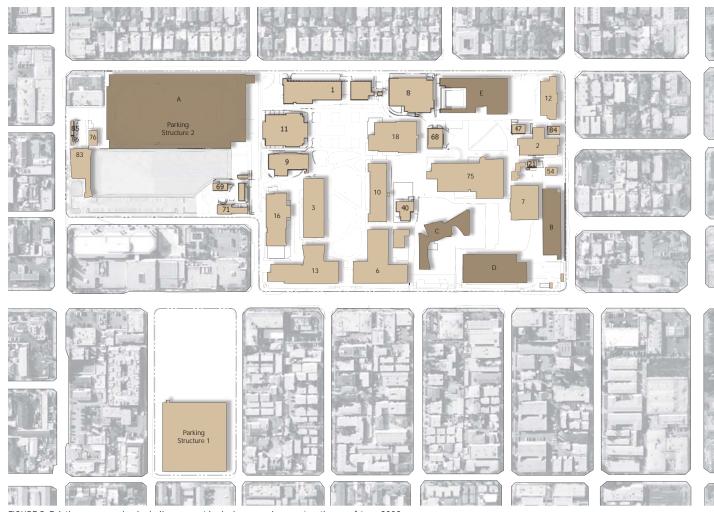

FIGURE 3. Context diagram of household income. Bright red equates to the highest

FIGURE 4. Context diagram showing the areas from which the majority of LACC students come

FIGURE 5. Existing campus plan including current in design or under construction as of June 2008

## EXISTING AND PROPOSED BUILDINGS

| BLD# | BUILDING NAME                  | COMPLETED | TOTAL ASF | TOTAL GSF | EFFICIENCY |
|------|--------------------------------|-----------|-----------|-----------|------------|
| 1    | ADMINISTRATION                 | 1962      | 50,878    | 85,538    | 59.5%      |
| 2    | CHEMISTRY - DEMO               | 1937      | (26,186)  | (37,137)  | 70.5%      |
| 3    | DA VINCI HALL                  | 1964      | 37,367    | 63,235    | 59.1%      |
| 6    | FRANKLIN HALL                  | 1962      | 64,957    | 102,845   | 63.2%      |
| 7    | GYM - MEN - DEMO               | 1935      | (25,900)  | (33,126)  | 78.2%      |
| 8    | GYM - WOMEN                    | 1959      | 22,130    | 32,987    | 67.1%      |
| 9    | HOLMES HALL                    | 1938      | 18,248    | 30,656    | 59.5%      |
| 10   | JEFFERSON HALL                 | 1959      | 31,142    | 50,322    | 61.9%      |
| 11   | LIBRARY - DEMO                 | 1937      | (48,269)  | (62,494)  | 77.2%      |
| 12   | LIFE SCIENCE BUILDING - DEMO   | 1937      | (13,440)  | (22,540)  | 59.6%      |
| 13   | CLAUSEN HALL                   | 1964      | 34,286    | 60,646    | 56.5%      |
| 16   | CAFETERIA - DEMO               | 1937      | (12,876)  | (18,928)  | 68.0%      |
| 18   | THEATER ARTS                   | 1965      | 25,594    | 49,876    | 51.3%      |
| 20   | BUNGALOW Z-1 - DEMO            | 1949      | (810)     | (857)     | 94.5%      |
| 21   | PLUMBER SHOP - DEMO            | 1949      | (817)     | (864)     | 94.6%      |
| 40   | UTILITY BUILDING - DEMO        | 1959      | (3,757)   | (3,854)   | 97.5%      |
| 47   | CARPENTER SHOP - DEMO          | 1962      | (2,473)   | (2,496)   | 99.1%      |
| 54   | WOMENS - DRESSING ROOM - DEMO  | 1923      | (2,435)   | (2,600)   | 93.7%      |
| 68   | RADIOLOGIC TECHNOLOGY - DEMO   | 1973      | (4,229)   | (4,800)   | 88.1%      |
| 69   | FOUNDATION 2 - DEMO            | 1975      | (1,320)   | (1,800)   | 73.3%      |
| 71   | FOUNDATION 1 - DEMO            | 1978      | (1,704)   | (1,800)   | 94.7%      |
| 75   | COMMUNICATIONS                 | 1980      | 31,799    | 65,859    | 48.3%      |
| 76   | CHILD DEVELOPMENT CENTER -DEMO | 2000      | 1,936     | 2,160     | 89.6%      |
| 83   | CHILDCARE MAJESTIC - DEMO      | 2005      | (1,680)   | (2,500)   | 67.2%      |
| 84   | BUNGALOWS X&Y - DEMO           | 2005      | (1,551)   | (2,300)   | 67.4%      |
| 85   | CHILDCARE 1 - DEMO             | 2005      | (459)     | (700)     | 65.6%      |
| 86   | CHILDCARE 2 - DEMO             | 2005      | (429)     | (650)     | 66.0%      |
| Α    | LOT 3 / ATHLETIC FIELDS        | EST.2008  | 11,620    | 16,000    | 72.6%      |
| В    | NEW MLK LIBRARY                | EST.2008  | 48,500    | 63,315    | 76.6%      |
| С    | CHILD DEVELOPMENT CENTER       | EST.2009  | 17,000    | 25,967    | 65.0%      |
| D    | SCIENCE TECHNOLOGY             | EST.2009  | 55,000    | 85,195    | 65.0%      |
| E    | HEALTH, FITNESS & PE BUILDING  | EST.2010  | 27,200    | 39,705    | 68.5%      |
| F    | STUDENT SERVICES BUILDING      | -         | 55,000    | 84,000    | 65.0%      |
| G    | STUDENT UNION                  | -         | 39,000    | 60,000    | 65.0%      |
| Н    | ACADEMIC BUILDING 1            | -         | 30,000    | 46,000    | 65.0%      |
| I    | LEARNING SUPPORT CENTER        | -         | 18,500    | 28,500    | 65.0%      |
| J    | PHYSICAL PLANT                 | -         | 12,000    | 17,000    | 70.0%      |

TOTALS 483,822 810,360

FIGURE 6. Existing and Proposed buildings Shaded buildings represent proposed demolition