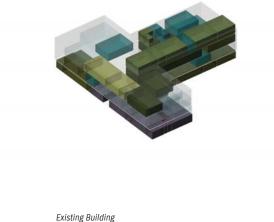

#### Chemistry Building

The Chemistry Building was constructed in 1937. It is a two-story building with a basement located on the north end of campus. This building has a mixture of service and academic base programs. The master plan update calls for the demolition of this building to allow for construction of a parking structure. The Los Angeles City College Historic Resources Survey Report, Appendix C of the EIR, requires proper documentation of the Architectural features in accordance with Historic American Building Survey (HABS) documentation level 2. Prior to demolition this building has the potential to serve as swing space for Labs and storage needs. See the Appendix for proposed interim usage.

Existing Building

Existing Building