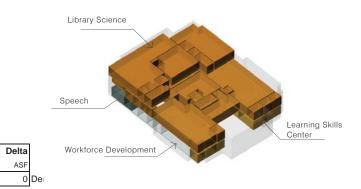

#### Learning Resource Center

The Learning Resource Center originally completed in 1937 and has since been renovated far from its original architectural intention. All of the programs will vacate the building to various buildings on Campus. It will be demolished to make room for the construction of the new Student Services Center.