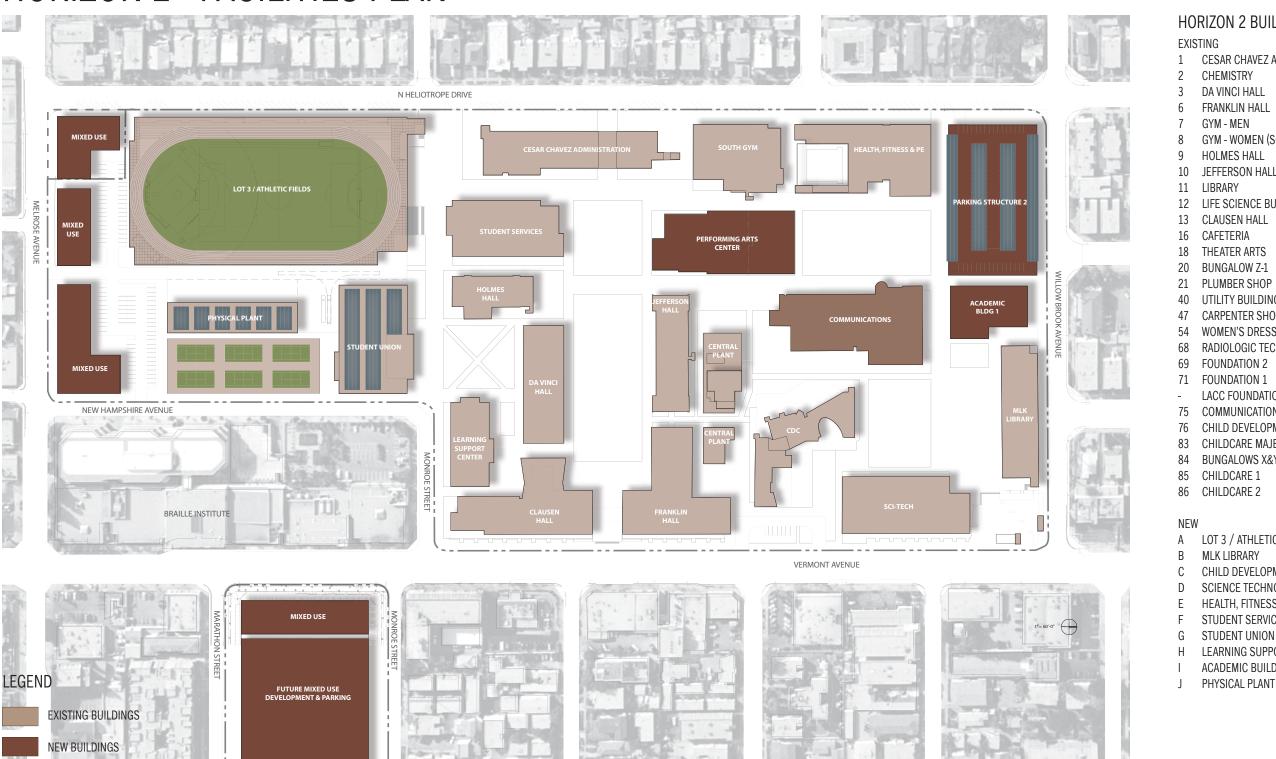

There is a desire in the future to acquire the property on the corner of Melrose Avenue and Heliotrope Drive. The stretch of land then along Melrose Avenue from New Hampshire Avenue could be developed for mixed-use functions that are more outward focused toward the community and workforce development while maintaining the historic academic core of the campus that conceptually ends at Monroe Street. This development would be located on a street with a highly recognized name, improve the image of LACC to the community and enhance the activity of the neighborhood.

## EXISTING AND PROPOSED BUILDINGS

| BLD# | BUILDING NAME                  | COMPLETED | TOTAL ASF | TOTAL GSF | EFFICIENCY |
|------|--------------------------------|-----------|-----------|-----------|------------|
| 1    | ADMINISTRATION                 | 1962      | 50,878    | 85,538    | 59.5%      |
| 2    | CHEMISTRY - DEMO               | 1937      | (26,186)  | (37,137)  | 70.5%      |
| 3    | DA VINCI HALL                  | 1964      | 37,367    | 63,235    | 59.1%      |
| 6    | FRANKLIN HALL                  | 1962      | 64,957    | 102,845   | 63.2%      |
| 7    | GYM - MEN - DEMO               | 1935      | (25,900)  | (33,126)  | 78.2%      |
| 8    | GYM - WOMEN                    | 1959      | 22,130    | 32,987    | 67.1%      |
| 9    | HOLMES HALL                    | 1938      | 18,248    | 30,656    | 59.5%      |
| 10   | JEFFERSON HALL                 | 1959      | 31,142    | 50,322    | 61.9%      |
| 11   | LIBRARY - DEMO                 | 1937      | (48,269)  | (62,494)  | 77.2%      |
| 12   | LIFE SCIENCE BUILDING - DEMO   | 1937      | (13,440)  | (22,540)  | 59.6%      |
| 13   | CLAUSEN HALL                   | 1964      | 34,286    | 60,646    | 56.5%      |
| 16   | CAFETERIA - DEMO               | 1937      | (12,876)  | (18,928)  | 68.0%      |
| 18   | THEATER ARTS                   | 1965      | 25,594    | 49,876    | 51.3%      |
| 20   | BUNGALOW Z-1 - DEMO            | 1949      | (810)     | (857)     | 94.5%      |
| 21   | PLUMBER SHOP - DEMO            | 1949      | (817)     | (864)     | 94.6%      |
| 40   | UTILITY BUILDING - DEMO        | 1959      | (3,757)   | (3,854)   | 97.5%      |
| 47   | CARPENTER SHOP - DEMO          | 1962      | (2,473)   | (2,496)   | 99.1%      |
| 54   | WOMENS - DRESSING ROOM - DEMO  | 1923      | (2,435)   | (2,600)   | 93.7%      |
| 68   | RADIOLOGIC TECHNOLOGY - DEMO   | 1973      | (4,229)   | (4,800)   | 88.1%      |
| 69   | FOUNDATION 2 - DEMO            | 1975      | (1,320)   | (1,800)   | 73.3%      |
| 71   | FOUNDATION 1 - DEMO            | 1978      | (1,704)   | (1,800)   | 94.7%      |
| 75   | COMMUNICATIONS                 | 1980      | 31,799    | 65,859    | 48.3%      |
| 76   | CHILD DEVELOPMENT CENTER -DEMO | 2000      | 1,936     | 2,160     | 89.6%      |
| 83   | CHILDCARE MAJESTIC - DEMO      | 2005      | (1,680)   | (2,500)   | 67.2%      |
| 84   | BUNGALOWS X&Y - DEMO           | 2005      | (1,551)   | (2,300)   | 67.4%      |
| 85   | CHILDCARE 1 - DEMO             | 2005      | (459)     | (700)     | 65.6%      |
| 86   | CHILDCARE 2 - DEMO             | 2005      | (429)     | (650)     | 66.0%      |
| Α    | LOT 3 / ATHLETIC FIELDS        | EST.2008  | 11,620    | 16,000    | 72.6%      |
| В    | NEW MLK LIBRARY                | EST.2008  | 48,500    | 63,315    | 76.6%      |
| С    | CHILD DEVELOPMENT CENTER       | EST.2009  | 17,000    | 25,967    | 65.0%      |
| D    | SCIENCE TECHNOLOGY             | EST.2009  | 55,000    | 85,195    | 65.0%      |
| E    | HEALTH, FITNESS & PE BUILDING  | EST.2010  | 27,200    | 39,705    | 68.5%      |
| F    | STUDENT SERVICES BUILDING      | -         | 55,000    | 84,000    | 65.0%      |
| G    | STUDENT UNION                  | -         | 39,000    | 60,000    | 65.0%      |
| Н    | ACADEMIC BUILDING 1            | -         | 30,000    | 46,000    | 65.0%      |
| I    | LEARNING SUPPORT CENTER        | -         | 18,500    | 28,500    | 65.0%      |
| J    | PHYSICAL PLANT                 | -         | 12,000    | 17,000    | 70.0%      |

TOTALS 483,822 810,360

FIGURE 6. Existing and Proposed buildings Shaded buildings represent proposed demolition