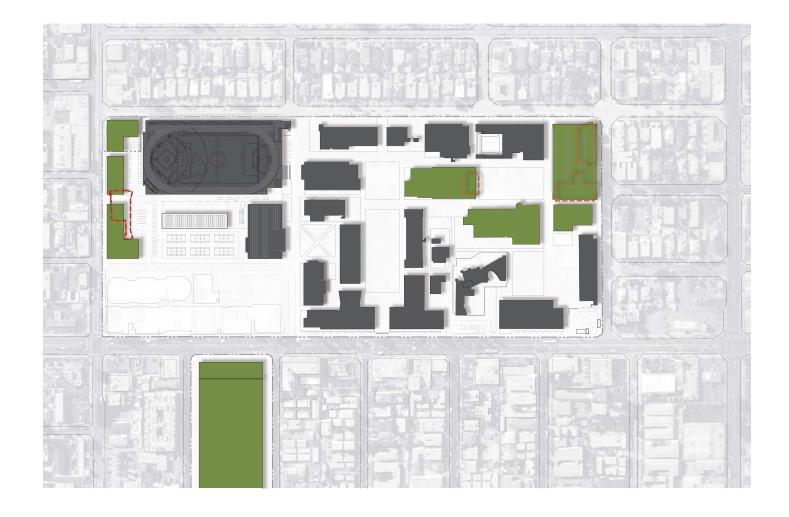

Two planning horizons are presented in this update. The horizons are milestones for development that are based on the desired built and open space of the campus and less about the time frame in which they are achieved. The horizons can be completed as soon or as long as physically and financially possible. Horizon 1 represents the plan of the campus with the Prop A/AA projects and the proposed Proposition J projects. Horizon 2 represents the plan of the full build-out of the campus. Horizon 2 proposed the long-term acquisition of the southwest corner. This will allow for mixed-use development along a significant section of Melrose Avenue thereby improving the streetscape and revitalizing the neighborhood.