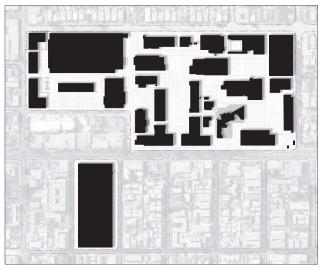

## EXISTING AND PROPOSED BUILDINGS

| BLD# | BUILDING NAME                  | COMPLETED | TOTAL ASF | TOTAL GSF | EFFICIENCY |
|------|--------------------------------|-----------|-----------|-----------|------------|
| 1    | ADMINISTRATION                 | 1962      | 50,878    | 85,538    | 59.5%      |
| 2    | CHEMISTRY - DEMO               | 1937      | (26,186)  | (37,137)  | 70.5%      |
| 3    | DA VINCI HALL                  | 1964      | 37,367    | 63,235    | 59.1%      |
| 6    | FRANKLIN HALL                  | 1962      | 64,957    | 102,845   | 63.2%      |
| 7    | GYM - MEN - DEMO               | 1935      | (25,900)  | (33,126)  | 78.2%      |
| 8    | GYM - WOMEN                    | 1959      | 22,130    | 32,987    | 67.1%      |
| 9    | HOLMES HALL                    | 1938      | 18,248    | 30,656    | 59.5%      |
| 10   | JEFFERSON HALL                 | 1959      | 31,142    | 50,322    | 61.9%      |
| 11   | LIBRARY - DEMO                 | 1937      | (48,269)  | (62,494)  | 77.2%      |
| 12   | LIFE SCIENCE BUILDING - DEMO   | 1937      | (13,440)  | (22,540)  | 59.6%      |
| 13   | CLAUSEN HALL                   | 1964      | 34,286    | 60,646    | 56.5%      |
| 16   | CAFETERIA - DEMO               | 1937      | (12,876)  | (18,928)  | 68.0%      |
| 18   | THEATER ARTS                   | 1965      | 25,594    | 49,876    | 51.3%      |
| 20   | BUNGALOW Z-1 - DEMO            | 1949      | (810)     | (857)     | 94.5%      |
| 21   | PLUMBER SHOP - DEMO            | 1949      | (817)     | (864)     | 94.6%      |
| 40   | UTILITY BUILDING - DEMO        | 1959      | (3,757)   | (3,854)   | 97.5%      |
| 47   | CARPENTER SHOP - DEMO          | 1962      | (2,473)   | (2,496)   | 99.1%      |
| 54   | WOMENS - DRESSING ROOM - DEMO  | 1923      | (2,435)   | (2,600)   | 93.7%      |
| 68   | RADIOLOGIC TECHNOLOGY - DEMO   | 1973      | (4,229)   | (4,800)   | 88.1%      |
| 69   | FOUNDATION 2 - DEMO            | 1975      | (1,320)   | (1,800)   | 73.3%      |
| 71   | FOUNDATION 1 - DEMO            | 1978      | (1,704)   | (1,800)   | 94.7%      |
| 75   | COMMUNICATIONS                 | 1980      | 31,799    | 65,859    | 48.3%      |
| 76   | CHILD DEVELOPMENT CENTER -DEMO | 2000      | 1,936     | 2,160     | 89.6%      |
| 83   | CHILDCARE MAJESTIC - DEMO      | 2005      | (1,680)   | (2,500)   | 67.2%      |
| 84   | BUNGALOWS X&Y - DEMO           | 2005      | (1,551)   | (2,300)   | 67.4%      |
| 85   | CHILDCARE 1 - DEMO             | 2005      | (459)     | (700)     | 65.6%      |
| 86   | CHILDCARE 2 - DEMO             | 2005      | (429)     | (650)     | 66.0%      |
| Α    | LOT 3 / ATHLETIC FIELDS        | EST.2008  | 11,620    | 16,000    | 72.6%      |
| В    | NEW MLK LIBRARY                | EST.2008  | 48,500    | 63,315    | 76.6%      |
| С    | CHILD DEVELOPMENT CENTER       | EST.2009  | 17,000    | 25,967    | 65.0%      |
| D    | SCIENCE TECHNOLOGY             | EST.2009  | 55,000    | 85,195    | 65.0%      |
| E    | HEALTH, FITNESS & PE BUILDING  | EST.2010  | 27,200    | 39,705    | 68.5%      |
| F    | STUDENT SERVICES BUILDING      | -         | 55,000    | 84,000    | 65.0%      |
| G    | STUDENT UNION                  | -         | 39,000    | 60,000    | 65.0%      |
| Н    | ACADEMIC BUILDING 1            | -         | 30,000    | 46,000    | 65.0%      |
| I    | LEARNING SUPPORT CENTER        | -         | 18,500    | 28,500    | 65.0%      |
| J    | PHYSICAL PLANT                 | -         | 12,000    | 17,000    | 70.0%      |

TOTALS 483,822 810,360

FIGURE 6. Existing and Proposed buildings Shaded buildings represent proposed demolition