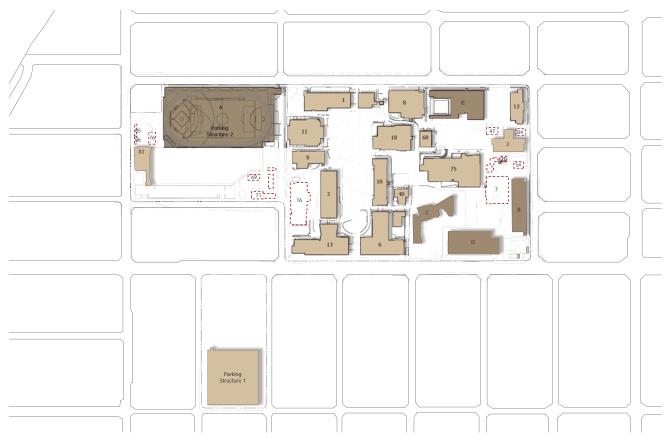

## EXISTING AND PROPOSED BUILDINGS

| BLD# | BUILDING NAME                  | COMPLETED | TOTAL ASF | TOTAL GSF | EFFICIENCY |
|------|--------------------------------|-----------|-----------|-----------|------------|
| 1    | ADMINISTRATION                 | 1962      | 50,878    | 85,538    | 59.5%      |
| 2    | CHEMISTRY - DEMO               | 1937      | (26,186)  | (37,137)  | 70.5%      |
| 3    | DA VINCI HALL                  | 1964      | 37,367    | 63,235    | 59.1%      |
| 6    | FRANKLIN HALL                  | 1962      | 64,957    | 102,845   | 63.2%      |
| 7    | GYM - MEN - DEMO               | 1935      | (25,900)  | (33,126)  | 78.2%      |
| 8    | GYM - WOMEN                    | 1959      | 22,130    | 32,987    | 67.1%      |
| 9    | HOLMES HALL                    | 1938      | 18,248    | 30,656    | 59.5%      |
| 10   | JEFFERSON HALL                 | 1959      | 31,142    | 50,322    | 61.9%      |
| 11   | LIBRARY - DEMO                 | 1937      | (48,269)  | (62,494)  | 77.2%      |
| 12   | LIFE SCIENCE BUILDING - DEMO   | 1937      | (13,440)  | (22,540)  | 59.6%      |
| 13   | CLAUSEN HALL                   | 1964      | 34,286    | 60,646    | 56.5%      |
| 16   | CAFETERIA - DEMO               | 1937      | (12,876)  | (18,928)  | 68.0%      |
| 18   | THEATER ARTS                   | 1965      | 25,594    | 49,876    | 51.3%      |
| 20   | BUNGALOW Z-1 - DEMO            | 1949      | (810)     | (857)     | 94.5%      |
| 21   | PLUMBER SHOP - DEMO            | 1949      | (817)     | (864)     | 94.6%      |
| 40   | UTILITY BUILDING - DEMO        | 1959      | (3,757)   | (3,854)   | 97.5%      |
| 47   | CARPENTER SHOP - DEMO          | 1962      | (2,473)   | (2,496)   | 99.1%      |
| 54   | WOMENS - DRESSING ROOM - DEMO  | 1923      | (2,435)   | (2,600)   | 93.7%      |
| 68   | RADIOLOGIC TECHNOLOGY - DEMO   | 1973      | (4,229)   | (4,800)   | 88.1%      |
| 69   | FOUNDATION 2 - DEMO            | 1975      | (1,320)   | (1,800)   | 73.3%      |
| 71   | FOUNDATION 1 - DEMO            | 1978      | (1,704)   | (1,800)   | 94.7%      |
| 75   | COMMUNICATIONS                 | 1980      | 31,799    | 65,859    | 48.3%      |
| 76   | CHILD DEVELOPMENT CENTER -DEMO | 2000      | 1,936     | 2,160     | 89.6%      |
| 83   | CHILDCARE MAJESTIC - DEMO      | 2005      | (1,680)   | (2,500)   | 67.2%      |
| 84   | BUNGALOWS X&Y - DEMO           | 2005      | (1,551)   | (2,300)   | 67.4%      |
| 85   | CHILDCARE 1 - DEMO             | 2005      | (459)     | (700)     | 65.6%      |
| 86   | CHILDCARE 2 - DEMO             | 2005      | (429)     | (650)     | 66.0%      |
| Α    | LOT 3 / ATHLETIC FIELDS        | EST.2008  | 11,620    | 16,000    | 72.6%      |
| В    | NEW MLK LIBRARY                | EST.2008  | 48,500    | 63,315    | 76.6%      |
| С    | CHILD DEVELOPMENT CENTER       | EST.2009  | 17,000    | 25,967    | 65.0%      |
| D    | SCIENCE TECHNOLOGY             | EST.2009  | 55,000    | 85,195    | 65.0%      |
| E    | HEALTH, FITNESS & PE BUILDING  | EST.2010  | 27,200    | 39,705    | 68.5%      |
| F    | STUDENT SERVICES BUILDING      | -         | 55,000    | 84,000    | 65.0%      |
| G    | STUDENT UNION                  | -         | 39,000    | 60,000    | 65.0%      |
| Н    | ACADEMIC BUILDING 1            | -         | 30,000    | 46,000    | 65.0%      |
| I    | LEARNING SUPPORT CENTER        | -         | 18,500    | 28,500    | 65.0%      |
| J    | PHYSICAL PLANT                 | -         | 12,000    | 17,000    | 70.0%      |

TOTALS 483,822 810,360

FIGURE 6. Existing and Proposed buildings Shaded buildings represent proposed demolition