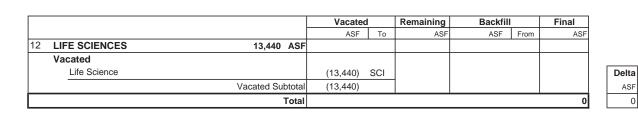

#### Life Sciences

The two-story Life Sciences building was completed in 1937. The department is slated to move into the new Science and Technology building upon its completion. The master plan calls for the demolition of this building to allow for construction of a parking structure. It is recommended by the Los Angeles City College Historic Resources Survey Report, Appendix C of the EIR, requires proper documentation of the Architectural features in accordance with Historic American Building Survey (HABS) documentation level 2.