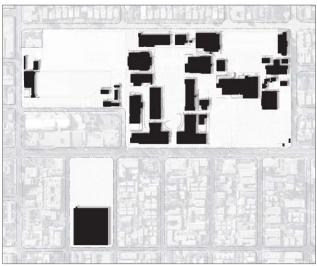

#### **SUMMARY**

The process of updating the master plan to address the changed building sites and unassigned programs provided an ideal opportunity to look at the campus holistically and determine the ideal location for the various disciplines on campus. During the meetings with various campus representatives, Steinberg Architects confirmed the location of the major disciplines (including departments, programs and uses) on campus and discussed existing and desired adjacencies. Each major discipline was assigned a color and the building floor plans were color coded according to majority use to provide a graphic representation of the campus make-up. The goal of the master programming process is to bring similar colors, i.e., related or complimentary uses, together into one location.

FIGURE 8. Discipline located by colors for the Fall 2007

#### **LEGEND**

| AD1  | Academic Building 1          |
|------|------------------------------|
| AD2  | Academic Building 2          |
| C0   | Child Development Center     |
| C1   | Childcare 1                  |
| C2   | Childcare 2                  |
| CM   | Childcare Majestic           |
| CAF  | Cafeteria                    |
| CC   | Cesar Chavez                 |
| CDC  | New Child Development Center |
| CH   | Clausen Hall                 |
| CHEM | Chemistry                    |
| CB   | Communication Building       |
| CS   | Carpenter Shop               |
| DR   | Dressing Room                |
| DH   | DaVinci Hall                 |
| F1   | Foundation 1                 |
| F2   | Foundation 2                 |
| FH   | Franklin Hall                |
| HFC  | Health,Fitness & PE          |
| HH   | Holmes Hall                  |
| JH   | Jefferson Hall               |
| LF   | LACC Foundation              |
| LIB  | Library                      |
| MLK  | New MLK Library              |
| MG   | Men's Gym                    |
| PAC  | Performing Art Center        |
| PP   | Physical Plant               |
| PS   | Plumber Shop                 |
| PS1  | Parking Structure 1          |
| PS2  | Parking Structure 2          |
| PS3  | Parking Structure 3          |
| RT   | Radiologic Technology        |
|      |                              |

FIGURE 9 - Diagram - Existing Campus Room Use