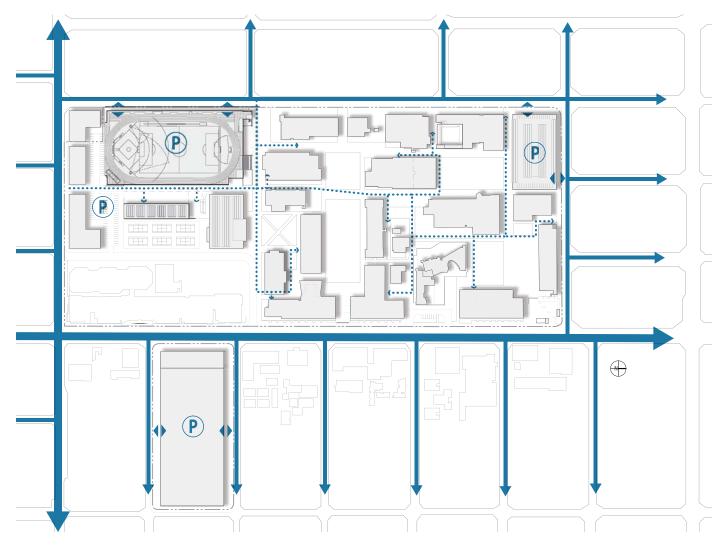

Two planning horizons are presented in this update. The horizons are milestones for development that are based on the desired built and open space of the campus and less about the time frame in which they are achieved. The horizons can be completed as soon or as long as physically and financially possible. Horizon 1 represents the plan of the campus with the Prop A/AA projects and the proposed Proposition J projects. Horizon 2 represents the plan of the full build-out of the campus. Horizon 2 proposed the long-term acquisition of the southwest corner. This will allow for mixed-use development along a significant section of Melrose Avenue thereby improving the streetscape and revitalizing the neighborhood.