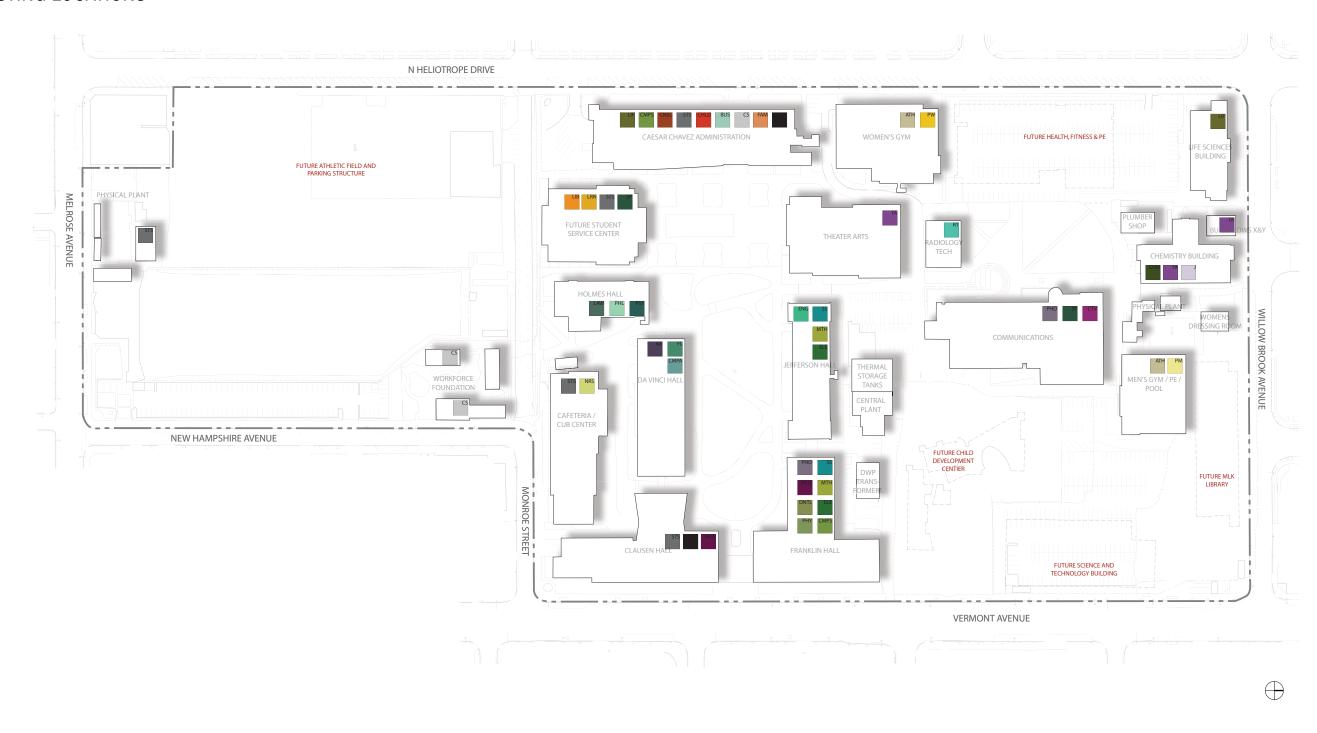

#### **SUMMARY**

The process of updating the master plan to address the changed building sites and unassigned programs provided an ideal opportunity to look at the campus holistically and determine the ideal location for the various disciplines on campus. During the meetings with various campus representatives, Steinberg Architects confirmed the location of the major disciplines (including departments, programs and uses) on campus and discussed existing and desired adjacencies. Each major discipline was assigned a color and the building floor plans were color coded according to majority use to provide a graphic representation of the campus make-up. The goal of the master programming process is to bring similar colors, i.e., related or complimentary uses, together into one location.

FIGURE 8. Discipline located by colors for the Fall 2007