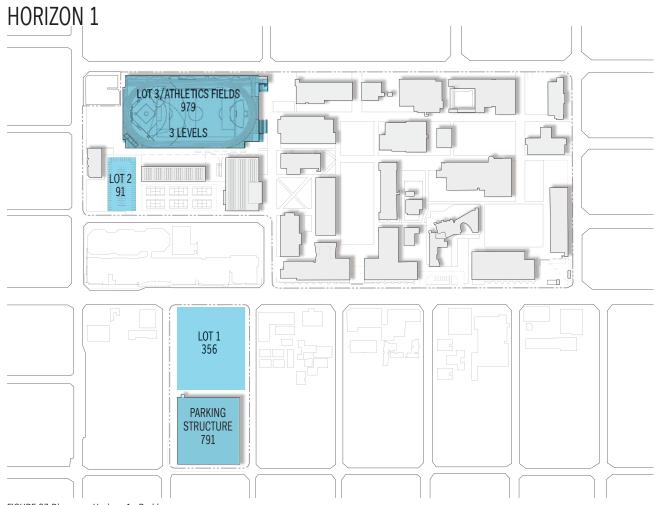

Two planning horizons are presented in this update. The horizons are milestones for development that are based on the desired built and open space of the campus and less about the time frame in which they are achieved. The horizons can be completed as soon or as long as physically and financially possible. Horizon 1 represents the plan of the campus with the Prop A/AA projects and the proposed Proposition J projects. Horizon 2 represents the plan of the full build-out of the campus. Horizon 2 proposed the long-term acquisition of the southwest corner. This will allow for mixed-use development along a significant section of Melrose Avenue thereby improving the streetscape and revitalizing the neighborhood.