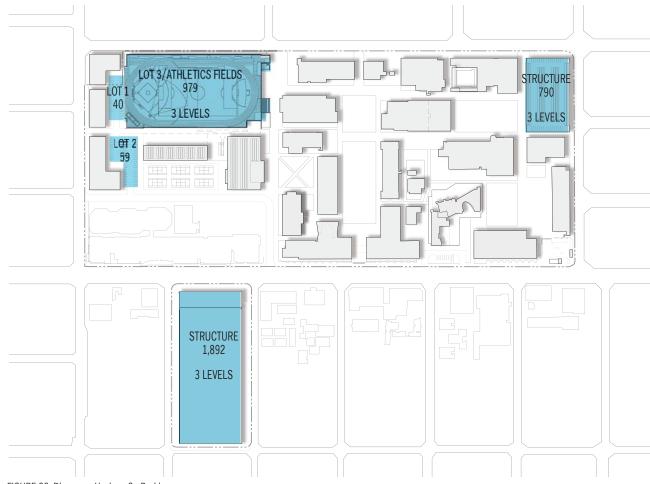

Two planning horizons are presented in this update. The horizons are milestones for development that are based on the desired built and open space of the campus and less about the time frame in which they are achieved. The horizons can be completed as soon or as long as physically and financially possible. Horizon 1 represents the plan of the campus with the Prop A/AA projects and the proposed Proposition J projects. Horizon 2 represents the plan of the full build-out of the campus. Horizon 2 proposed the long-term acquisition of the southwest corner. This will allow for mixed-use development along a significant section of Melrose Avenue thereby improving the streetscape and revitalizing the neighborhood.