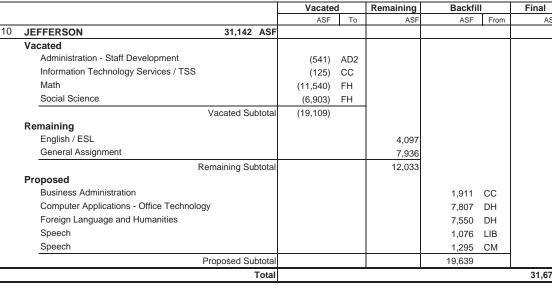

#### Jefferson Hall

Jefferson Hall was constructed in 1959. The three -story building is used for Lecture Space. Currently, it is used by the Math and Social Science departments, as well as the English department. Proposed new programs are Business Administration, CAOT, Foreign Language, Humanities and Speech.