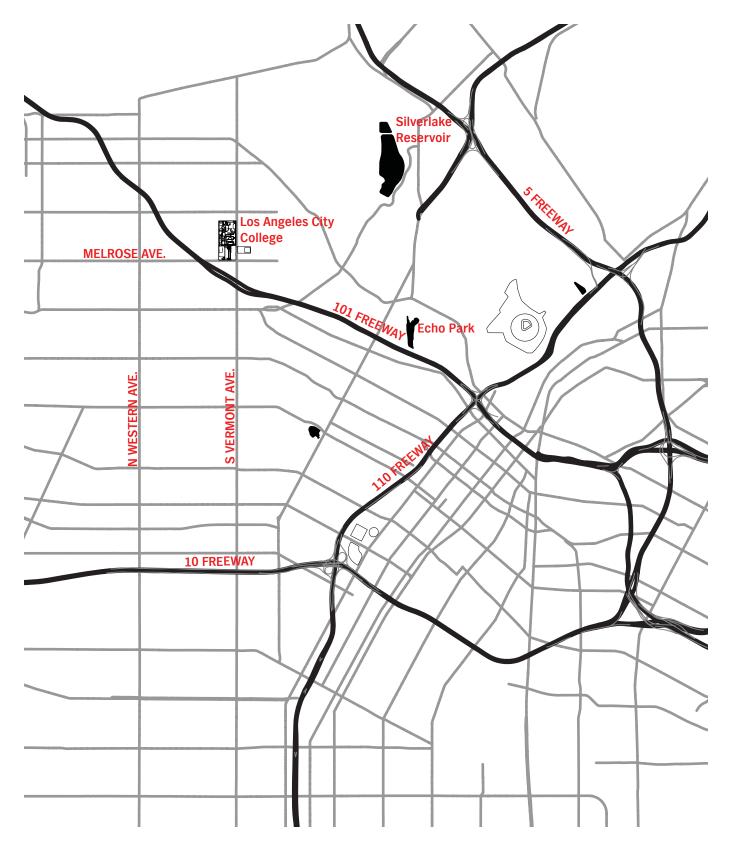

#### CONTEXT

One of nine colleges in the Los Angeles Community College District (LACCD), Los Angeles City College (LACC) is located at 855 N. Vermont Avenue in Los Angeles, California. Located on 39 acres, LACC teaches its 16,750 headcount in approximately 25 buildings totaling 375,808 assignable square feet and 607,599 gross square feet.

For a full description of the history, landmarks and neighborhoods of LACC, refer to the 2002-2012 Ten Year Master Plan Document.

FIGURE 1. Context Map

FIGURE 2. Context diagram of population density per square mile. Bright yellow equates to more people