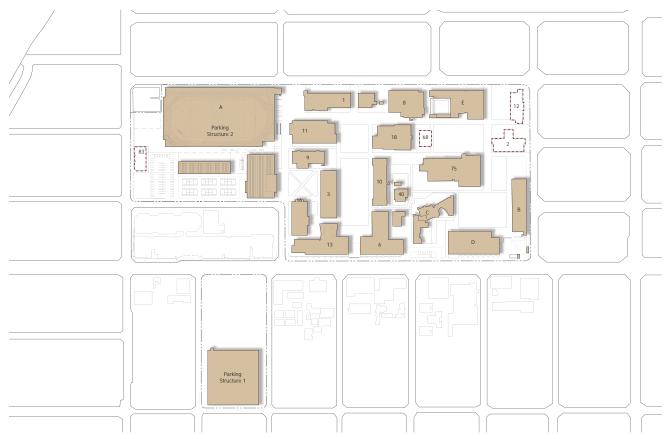

## EXISTING AND PROPOSED BUILDINGS

| BLD# | BUILDING NAME                  | COMPLETED | TOTAL ASF | TOTAL GSF | EFFICIENCY |
|------|--------------------------------|-----------|-----------|-----------|------------|
| 1    | ADMINISTRATION                 | 1962      | 50,878    | 85,538    | 59.5%      |
| 2    | CHEMISTRY - DEMO               | 1937      | (26,186)  | (37,137)  | 70.5%      |
| 3    | DA VINCI HALL                  | 1964      | 37,367    | 63,235    | 59.1%      |
| 6    | FRANKLIN HALL                  | 1962      | 64,957    | 102,845   | 63.2%      |
| 7    | GYM - MEN - DEMO               | 1935      | (25,900)  | (33,126)  | 78.2%      |
| 8    | GYM - WOMEN                    | 1959      | 22,130    | 32,987    | 67.1%      |
| 9    | HOLMES HALL                    | 1938      | 18,248    | 30,656    | 59.5%      |
| 10   | JEFFERSON HALL                 | 1959      | 31,142    | 50,322    | 61.9%      |
| 11   | LIBRARY - DEMO                 | 1937      | (48,269)  | (62,494)  | 77.2%      |
| 12   | LIFE SCIENCE BUILDING - DEMO   | 1937      | (13,440)  | (22,540)  | 59.6%      |
| 13   | CLAUSEN HALL                   | 1964      | 34,286    | 60,646    | 56.5%      |
| 16   | CAFETERIA - DEMO               | 1937      | (12,876)  | (18,928)  | 68.0%      |
| 18   | THEATER ARTS                   | 1965      | 25,594    | 49,876    | 51.3%      |
| 20   | BUNGALOW Z-1 - DEMO            | 1949      | (810)     | (857)     | 94.5%      |
| 21   | PLUMBER SHOP - DEMO            | 1949      | (817)     | (864)     | 94.6%      |
| 40   | UTILITY BUILDING - DEMO        | 1959      | (3,757)   | (3,854)   | 97.5%      |
| 47   | CARPENTER SHOP - DEMO          | 1962      | (2,473)   | (2,496)   | 99.1%      |
| 54   | WOMENS - DRESSING ROOM - DEMO  | 1923      | (2,435)   | (2,600)   | 93.7%      |
| 68   | RADIOLOGIC TECHNOLOGY - DEMO   | 1973      | (4,229)   | (4,800)   | 88.1%      |
| 69   | FOUNDATION 2 - DEMO            | 1975      | (1,320)   | (1,800)   | 73.3%      |
| 71   | FOUNDATION 1 - DEMO            | 1978      | (1,704)   | (1,800)   | 94.7%      |
| 75   | COMMUNICATIONS                 | 1980      | 31,799    | 65,859    | 48.3%      |
| 76   | CHILD DEVELOPMENT CENTER -DEMO | 2000      | 1,936     | 2,160     | 89.6%      |
| 83   | CHILDCARE MAJESTIC - DEMO      | 2005      | (1,680)   | (2,500)   | 67.2%      |
| 84   | BUNGALOWS X&Y - DEMO           | 2005      | (1,551)   | (2,300)   | 67.4%      |
| 85   | CHILDCARE 1 - DEMO             | 2005      | (459)     | (700)     | 65.6%      |
| 86   | CHILDCARE 2 - DEMO             | 2005      | (429)     | (650)     | 66.0%      |
| Α    | LOT 3 / ATHLETIC FIELDS        | EST.2008  | 11,620    | 16,000    | 72.6%      |
| В    | NEW MLK LIBRARY                | EST.2008  | 48,500    | 63,315    | 76.6%      |
| С    | CHILD DEVELOPMENT CENTER       | EST.2009  | 17,000    | 25,967    | 65.0%      |
| D    | SCIENCE TECHNOLOGY             | EST.2009  | 55,000    | 85,195    | 65.0%      |
| E    | HEALTH, FITNESS & PE BUILDING  | EST.2010  | 27,200    | 39,705    | 68.5%      |
| F    | STUDENT SERVICES BUILDING      | -         | 55,000    | 84,000    | 65.0%      |
| G    | STUDENT UNION                  | -         | 39,000    | 60,000    | 65.0%      |
| Н    | ACADEMIC BUILDING 1            | -         | 30,000    | 46,000    | 65.0%      |
| I    | LEARNING SUPPORT CENTER        | -         | 18,500    | 28,500    | 65.0%      |
| J    | PHYSICAL PLANT                 | -         | 12,000    | 17,000    | 70.0%      |

TOTALS 483,822 810,360

FIGURE 6. Existing and Proposed buildings Shaded buildings represent proposed demolition