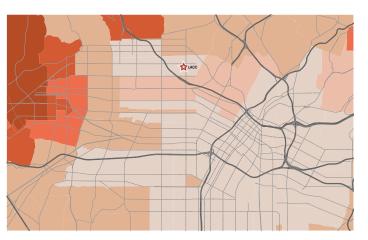

FIGURE 3. Context diagram of household income. Bright red equates to the highest

FIGURE 4. Context diagram showing the areas from which the majority of LACC students come

FIGURE 5. Existing campus plan including current in design or under construction as of June 2008