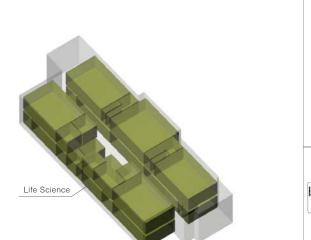

#### Life Sciences

The two-story Life Sciences building was completed in 1937. The department is slated to move into the new Science and Technology building upon its completion. The master plan calls for the demolition of this building to allow for construction of a parking structure. It is recommended by the Los Angeles City College Historic Resources Survey Report, Appendix C of the EIR, requires proper documentation of the Architectural features in accordance with Historic American Building Survey (HABS) documentation level 2.