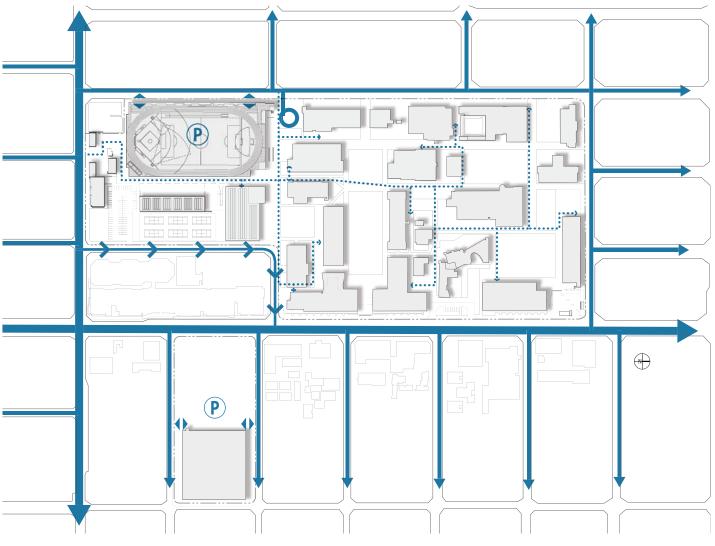

Two planning horizons are presented in this update. The horizons are milestones for development that are based on the desired built and open space of the campus and less about the time frame in which they are achieved. The horizons can be completed as soon or as long as physically and financially possible. Horizon 1 represents the plan of the campus with the Prop A/AA projects and the proposed Proposition J projects. Horizon 2 represents the plan of the full build-out of the campus. Horizon 2 proposed the long-term acquisition of the southwest corner. This will allow for mixed-use development along a significant section of Melrose Avenue thereby improving the streetscape and revitalizing the neighborhood.

January 15, 2008 - February 12, 2008

#### **Project Priorities Survey - Results**

February 2008

| CATEGORY             | PROJECT NAME                                                                          |    | VOTES | 3  | F   | POINTS | 3  |                                        | TOTAL |
|----------------------|---------------------------------------------------------------------------------------|----|-------|----|-----|--------|----|----------------------------------------|-------|
| Property Acquisition | Golf Driving Range                                                                    | 23 | 2     | 1  | 345 | 20     | 5  |                                        | 370   |
| New Construction     | Student Union - Replacement of Cafeteria                                              | 20 | 6     | 0  | 300 | 60     | 0  |                                        | 360   |
| Modernization        | Clausen Hall                                                                          | 21 | 4     | 1  | 315 | 40     | 5  |                                        | 360   |
| Campus Wide          | Campus Wide Landscape                                                                 | 21 | 3     | 2  | 315 | 30     | 10 |                                        | 355   |
| New Construction     | Student Services Center                                                               | 20 | 5     | 1  | 300 | 50     | 5  |                                        | 355   |
| Modernization        | Da Vinci Hall                                                                         | 19 | 6     | 1  | 285 | 60     | 5  |                                        | 350   |
| Modernization        | Cesar Chavez Administration                                                           | 19 | 5     | 2  | 285 | 50     | 10 |                                        | 345   |
| New Construction     | Physical Plant                                                                        | 15 | 10    | 1  | 225 | 100    | 5  |                                        | 330   |
| Modernization        | South Gym                                                                             | 19 | 2     | 5  | 285 | 20     | 25 |                                        | 330   |
| New Construction     | Academic Building (s) - Replacement of Life Science and Chemistry                     | 13 | 11    | 2  | 195 | 110    | 10 |                                        | 315   |
| New Construction     | New Parking Structure with Tennis Courts on top                                       | 14 | 7     | 4  | 210 | 70     | 20 |                                        | 300   |
| Demolition           | Cafeteria                                                                             | 14 | 6     | 5  | 210 | 60     | 25 |                                        | 295   |
| Modernization        | Communication Building                                                                | 12 | 7     | 6  | 180 | 70     | 30 |                                        | 280   |
| New Construction     | Performing Arts Center                                                                | 7  | 15    | 4  | 105 | 150    | 20 |                                        | 275   |
| Demolition           | Life Science                                                                          | 11 | 9     | 4  | 165 | 90     | 20 |                                        | 275   |
|                      |                                                                                       |    |       |    |     |        |    |                                        |       |
| Demolition           | Chemistry                                                                             | 11 | 9     | 4  | 165 | 90     | 20 |                                        | 275   |
| New Construction     | Theater Arts (In Lieu of Performing Arts Center)                                      | 7  | 14    | 5  | 105 | 140    | 25 |                                        | 270   |
| Property Acquisition | Southwest Corner Lot - Melrose / Heliotrope Intersection                              | 11 | 6     | 9  | 165 | 60     | 45 |                                        | 270   |
| Property Acquisition | Braille Institute - Improve Identity - "LACC is at the corner of Vermont and Melrose" | 8  | 11    | 5  | 120 | 110    | 25 |                                        | 255   |
| New Construction     | Conference Center                                                                     | 10 | 4     | 12 | 150 | 40     | 60 |                                        | 250   |
| Property Acquisition | North of Willowbrook Avenue                                                           | 7  | 4     | 14 | 105 | 40     | 70 |                                        | 215   |
| Campus Wide          | Photovoltaic Farm                                                                     | 2  | 10    | 12 | 30  | 100    | 60 |                                        | 190   |
| Campus Wide          | Housing                                                                               | 4  | 3     | 18 | 60  | 30     | 90 |                                        | 180   |
| Campus Wide          | Mixed-use Commercial & Residential                                                    | 2  | 4     | 19 | 30  | 40     | 95 |                                        | 165   |
| Other                | Other: Restrooms, lockers near field/stadium                                          | 1  | 0     | 0  | 15  | 0      | 0  |                                        | 15    |
| Other                | Other: Field and tennis courts on golf driving range                                  | 1  | 0     | 0  | 15  | 0      | 0  |                                        | 15    |
| Other                | Other: Allied Health Sciences Building                                                | 1  | 0     | 0  | 15  | 0      | 0  |                                        | 15    |
|                      |                                                                                       |    |       |    |     |        |    |                                        |       |
| Other                | Other: Food court with well-known franchise                                           | 1  | 0     | 0  | 15  | 0      | 0  | $ldsymbol{ldsymbol{ldsymbol{\sqcup}}}$ | 15    |