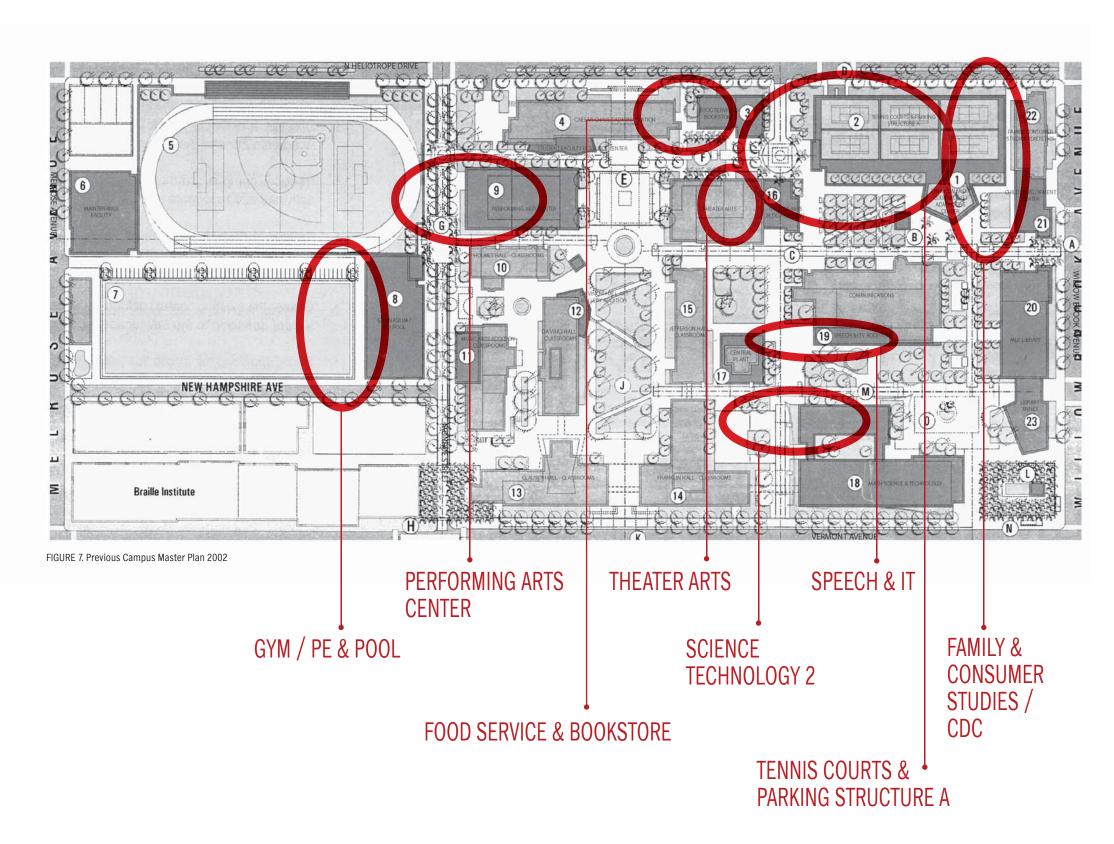

### PREVIOUS CAMPUS MASTER PLAN 2002

The relocation of the Family & Consumer Studies/Child Development Center and the Gymnasium/PE & Pool necessitated the revision to the 2002-2012 master plan. The CDC was moved to the area planned for a second Science Technology building. The Gymnasium/PE & Pool was moved to where a second parking structure with tennis courts was planned. The relocation of the gym to the open surface parking lot and the determination that the South Gym needed to remain prevented the construction of a new Food Service and Bookstore to the north of the Administration building.

LACC determined that a new dedicated Student Services facility was a priority that was not provided in the previous master plan. With the construction of the new MLK Library, the old library needed to be demolished and the site was identified for the location of the new Student Services building.

A new Student Union was also identified as a priority for the campus that was not provided in the previous master plan. Various iterations on the ideal placement were considered and ultimately it was sited in the area of the original location of the Gym/PE & Pool to take advantage of the adjacencies to the new Student Services building and the new parking structure.

Because of these changes, the Performing Arts Center no longer had an acceptable location that addressed with the instructional requirements of the college. Moving the Performing Arts Center across Vermont to the parking lot or adjacent to Melrose on the location of the Golf Driving Range were both considered but it was determined that each location was too remote and isolated from the academic core of the campus. In lieu of the Performing Arts Center, the existing Theater Arts building would be renovated with and addition to the north, per the previous master plan.