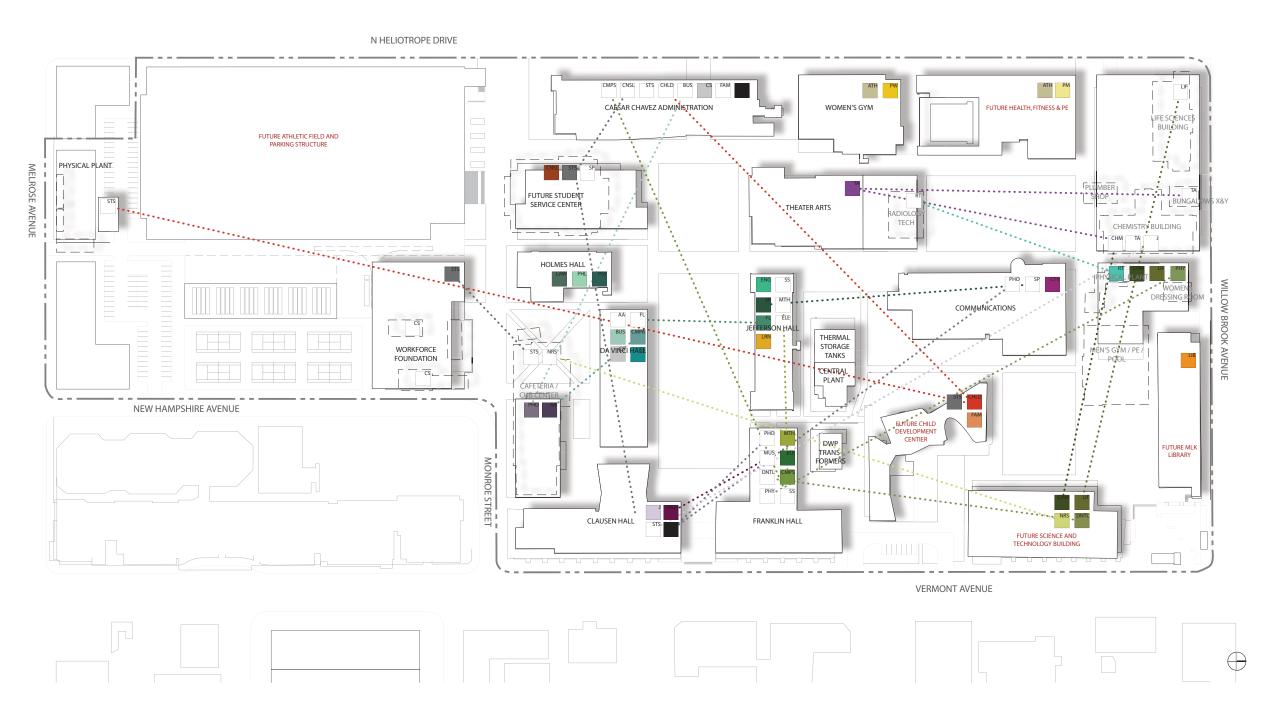

# DISCIPLINE DESTINATIONS

| EXISTING                                                | PROPOSED                              | EXISTING                                              | PROPOSED                            | EXISTING                                    | PROPOSED                                   | EXISTING                        | PROPOSED                                                                    |
|---------------------------------------------------------|---------------------------------------|-------------------------------------------------------|-------------------------------------|---------------------------------------------|--------------------------------------------|---------------------------------|-----------------------------------------------------------------------------|
| 01 CESAR CHAVEZ BUILDING                                |                                       |                                                       |                                     |                                             |                                            |                                 |                                                                             |
| Administration                                          | Administration                        |                                                       |                                     |                                             |                                            |                                 |                                                                             |
| Business Administration                                 | Administration - Community Service    | 08 SOUTH GYM                                          |                                     | 54 DRESSING ROOM                            |                                            | D CHILD DEVELOPMENT CENTER      |                                                                             |
| Child Development Department                            | Community Service                     | Dance / Fitness                                       | Dance / Fitness                     | PE / Athletics                              | <demolish></demolish>                      |                                 | Child Development Department                                                |
| Computer Science - IT                                   | Information Technology Services / TSS | General Assignment                                    | General Assignment                  |                                             |                                            |                                 | Child Development Center                                                    |
| Counseling                                              | Physical Plant - Offices              | PE / Athletics                                        | PE / Athletics                      | 68 RADIOLOGIC TECHNOLOGY                    |                                            |                                 |                                                                             |
| Family and Consumer Studies                             | Sheriff's Department                  |                                                       |                                     | Radiologic Technology                       | <demolish></demolish>                      | E HEALTH, FITNESS & PE BUILDING |                                                                             |
| General Assignment                                      | Student Services - DSPS / OSS         | 09 HOLMES                                             |                                     |                                             |                                            |                                 | Athletics / PE                                                              |
| Information Technology Services / TSS                   | Workforce Development / CalWorks      | General Assignment                                    | General Assignment                  | 69 FOUNDATION 2                             |                                            |                                 | General Assignment                                                          |
| Life Science                                            | Workforce Development                 | Health Center                                         | Law & Administration of Justice     | Workforce Development                       | <demolish></demolish>                      |                                 |                                                                             |
| Physical Plant - Offices                                |                                       | Law & Administration of Justice Philosophy            | Philosophy<br>Psychology            |                                             |                                            | F STUDENT SERVICES CENTER       |                                                                             |
| Sheriff's Department                                    |                                       | Psychology                                            | Fsychology                          | 71 FOUNDATION 1                             |                                            |                                 | Admissions & Records                                                        |
| Student Services - Career Center,                       |                                       | rsychology                                            |                                     | Workforce Development                       | <demolish></demolish>                      |                                 | Career & Job Development                                                    |
| Computer Lab, VP Student Services Workforce Development |                                       | 10 JEFFERSON                                          |                                     |                                             |                                            |                                 | Cashier - Business Office                                                   |
| Workforce Development                                   |                                       | Administration - Staff Development                    | Business Administration             | - LACC FOUNDATION                           |                                            |                                 | Counseling                                                                  |
| 02 CHEMISTRY                                            |                                       | English / ESL                                         | Computer Applications - Office Tech | LACC Foundation                             | <demolish></demolish>                      |                                 | Dean of Student Retention<br>EOP&S                                          |
| Administration - Community Service                      | <demolish></demolish>                 | General Assignment                                    | English / ESL                       | Workforce Development                       |                                            |                                 |                                                                             |
| Chemistry and Geographical Sciences                     |                                       | Math                                                  | Foreign Language and Humanities     | 75 COMMUNICATIONS                           |                                            |                                 | Financial Aid Foster & Kinship Care Education                               |
| 3 1                                                     |                                       | Social Science                                        | General Assignment                  | 75 COMMUNICATIONS                           |                                            |                                 | Health Center                                                               |
| Community Services                                      |                                       |                                                       | Speech                              | Cinema / TV                                 | Cinema / TV                                |                                 | International Student Center                                                |
| General Assignment                                      |                                       |                                                       |                                     | Speech                                      | omonia, i v                                |                                 | Matriculation & Assessment                                                  |
| Journalism                                              |                                       | 11 LEARNING RESOURCE CENTER                           |                                     | Electrical                                  |                                            |                                 | Recruitment                                                                 |
| Physical Plant - Paint                                  |                                       | Administration                                        | <demolish></demolish>               |                                             |                                            |                                 | TRIO - SSS                                                                  |
| Theater Arts                                            |                                       | General Assignment                                    |                                     | 76 CHILD DEVELOPMENT CNTR                   |                                            |                                 | Transfer Center                                                             |
|                                                         |                                       | International Students                                |                                     |                                             |                                            |                                 | Cub Card                                                                    |
| 3 DA VINCI HALL Art & Architecture                      | Art & Architecture                    | Learning Skills Center                                |                                     | Child Development Center (Student           | <demolish></demolish>                      |                                 | Veterans, Scholarship & Gear Up                                             |
| Administration - Staff Development                      |                                       | Library Science                                       |                                     | Services)                                   |                                            |                                 | Upward Bound                                                                |
| Computer Applications - Office                          | General Assignment Journalism         | Speech Student Service - Assessment Center,           |                                     |                                             |                                            |                                 |                                                                             |
| Technology                                              | Courtainom                            | Fast Lab                                              |                                     | 83 CHILDCARE MAJESTIC                       | Damaliah                                   | G STUDENT UNION                 |                                                                             |
| Foreign Language and Humanities                         | Photography                           | Workforce Development / CalWORKS                      |                                     | Child Development Center (Student Services) | <demolish></demolish>                      |                                 | Associated Student Organization                                             |
| General Assignment                                      |                                       |                                                       |                                     | 33.77333)                                   |                                            |                                 | Bookstore                                                                   |
|                                                         |                                       | 12 LIFE SCIENCES                                      |                                     | 84 BUNGALOW X&Y                             |                                            |                                 | Food Service                                                                |
| 6 FRANKLIN HALL                                         |                                       | Life Science                                          | <demolish></demolish>               | Theater Arts                                | <demolish></demolish>                      |                                 | Student Activities                                                          |
| All Campus Computer Lab                                 | All Campus Computer Lab               |                                                       |                                     |                                             |                                            |                                 | LACC Foundation                                                             |
| Administration - Media Services,                        | Computer Science - Information Techno | 13 CLAUSEN HALL                                       |                                     | 85 CHILDCARE 1                              |                                            | H ACADEMIC BUILDING 1           |                                                                             |
| storage Chemistry and Geographical Sciences             | English / ESL                         | General Assignment                                    | General Assignment                  | Child Development Center (Student           | <remove></remove>                          |                                 | Family and Consumer Studies                                                 |
| enominally and edograpmour edicinees                    | 2.1g.16.17, 2.02                      | Music                                                 | Music                               | Services)                                   |                                            |                                 | General Assignment                                                          |
| Computer Science - Information                          | Foreign Languages                     | Associated Student Organization                       |                                     | 86 CHILDCARE 2                              |                                            |                                 | Physics / Astronomy / Engineering                                           |
| Technology                                              | O constant and a second               | Student Services - DSPS / OSS                         |                                     | Child Development Center (Student           | <remove></remove>                          |                                 | Radiologic Technology                                                       |
| Copy Center                                             | General Assignment                    |                                                       |                                     | Services)                                   | (Kelliove)                                 |                                 |                                                                             |
| Dental Technology                                       | Math Physical Plant - Utilities       | 40 045555014                                          |                                     |                                             |                                            | I PHYSICAL PLANT                |                                                                             |
| General Assignment Instructional Media Center           | Social Science                        | 16 CAFETERIA  Administration - Faculty & Staff Center |                                     | NEW BUILDINGS                               |                                            |                                 | Carpenter                                                                   |
| Math                                                    | Social Science                        | · · · · · · · · · · · · · · · · · · ·                 | <demolish></demolish>               | NEW DOILDINGS                               |                                            |                                 | Electrical                                                                  |
| Music                                                   |                                       | Bookstore<br>International Students                   |                                     | A LOT 3 / ATHLETIC FIELD                    |                                            |                                 | Grounds & Maintenance                                                       |
| Photography                                             |                                       | Nursing                                               |                                     |                                             | Athletic Fields                            |                                 | HVAC                                                                        |
| Physics / Astronomy / Engineering                       |                                       | Student Services                                      |                                     |                                             | Shipping and Receiving                     |                                 | Mechanic                                                                    |
| Physical Plant - Shipping and                           |                                       | otadoni odividos                                      |                                     |                                             | Locksmith                                  |                                 | Plumbing                                                                    |
| Receiving, Locksmith                                    |                                       | 18 THEATER ARTS                                       |                                     |                                             | Operations (Custodial)                     |                                 | Recycling                                                                   |
| Social Science                                          |                                       | Theater Arts                                          | Theater Arts                        |                                             | Paint Shop Vehicle Cart & Charging Station |                                 | Trash Compactors                                                            |
| Student Services - Upward Bound,                        |                                       |                                                       |                                     | D. MIKLIDE COV                              | venicle Cart & Charging Station            | I LEADNING CURRORT OFFITER      |                                                                             |
| Foster Care                                             |                                       | 21 PLUMBER SHOP                                       |                                     | B MLK LIBRARY                               | Administration                             | J LEARNING SUPPORT CENTER       | Administration - Equality 9 Stoff Contact                                   |
| Teacher Learning Center                                 |                                       | Physical Plant - Plumbing                             | <demolish></demolish>               |                                             | Administration                             |                                 | Administration - Faculty & Staff Center Administration - Staff Development  |
| GYM - MEN                                               |                                       |                                                       |                                     |                                             | General Assignment                         |                                 | Administration - Starr Development Administration - Media Services, Storage |
| General Assignment                                      | <demolish></demolish>                 | 40 UTILITY BUILDING                                   |                                     |                                             | Library Science                            |                                 | Administration - Media Services, Storaç All Campus Computer Lab             |
| PE / Athletics                                          | <delii0iisii></delii0iisii>           | Physical Plant - HVAC                                 | Physical Plant - HVAC               | C SCIENCE AND TECHNOLOGY BUILD              | ING                                        |                                 | Copy Center                                                                 |
| 7 E / / WIIOGO                                          |                                       |                                                       |                                     | C SCIENCE AND TECHNOLOGY BUILD              | Chemistry & Geographical Science           | 25                              | Instructional Media Center                                                  |
|                                                         |                                       | 47 CARPENTER SHOP                                     |                                     |                                             | Dental Tech                                |                                 | Learning Skills Center                                                      |
|                                                         |                                       | Physical Plant - Carpenter                            | <demolish></demolish>               |                                             | Connect Assissment                         |                                 | Teacher Learning Center                                                     |

## PROPOSED LOCATION

FIGURE 11. Diagram - Proposed Location