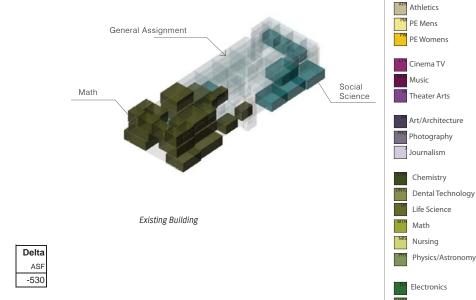

#### Franklin Hall

Built in 1962, Franklin Hall is primarily two stories with a basement and a third story along one stretch. The design for the renovation and program distribution was completed prior to the master plan update. This building provides for academic and service programs, and is primarily configured for lab space, which makes it ideal for science intensive programs.

Franklin Hall is an example of a building on campus that exhibits a mix of programs, ranging from humanities, science, faculty support and student use. Long term program planning calls for Franklin Hall to be an academic math/science oriented building containing programs such as Math, Electronics, Computer Science IT.

|    |                                                     | Vacate   | d   | Remaining | Backfill |      | Final  |
|----|-----------------------------------------------------|----------|-----|-----------|----------|------|--------|
|    |                                                     | ASF      | То  | ASF       | ASF      | From | ASF    |
| 06 | FRANKLIN 64,957 ASF                                 |          |     |           |          |      |        |
|    | Vacated                                             |          |     |           |          |      |        |
|    | Administration - AFT office, Academic Senate Office | (381)    | AD2 |           |          |      |        |
|    | Chemistry and Geographical Sciences                 | (5,360)  | SCI |           |          |      |        |
|    | Copy Center                                         | (528)    | AD2 |           |          |      |        |
|    | Dental Technology                                   | (2,846)  | SCI |           |          |      |        |
|    | Instructional Media Center                          | (3,442)  | AD2 |           |          |      |        |
|    | Music                                               | (4,439)  | CH  |           |          |      |        |
|    | Photography                                         | (6,022)  | DH  |           |          |      |        |
|    | Physics / Astronomy / Engineering                   | (7,456)  | AD1 |           |          |      |        |
|    | Physical Plant - Shipping and Receiving, Locksmith  | (2,662)  | PS2 |           |          |      |        |
|    | Student Services - Upward Bound, Foster Care        | (998)    | SS  |           |          |      |        |
|    | Teacher Learning Center                             | (1,538)  | AD2 |           |          |      |        |
|    | Vacated Subtotal                                    | (35,672) |     | 1         |          |      |        |
|    | Remaining                                           |          |     |           |          |      |        |
|    | All Campus Computer Lab                             |          |     | 1,557     |          |      |        |
|    | Computer Science - Information Technology           |          |     | 1,148     |          |      |        |
|    | General Assignment                                  |          |     | 8,512     |          |      |        |
|    | Math                                                |          |     | 11,825    |          |      |        |
|    | Social Science                                      |          |     | 6,243     |          |      |        |
|    | Remaining Subtotal                                  |          |     | 29,285    |          |      |        |
|    | Proposed                                            |          |     |           |          |      |        |
|    | *ASF numbers match Franklin Hall FPP                |          |     |           |          |      |        |
|    | English / ESL                                       |          |     |           | 3,502    |      |        |
|    | Foreign Languages                                   |          |     |           | 867      |      |        |
|    | General Assignment                                  |          |     |           | -1,117   |      |        |
|    | Math                                                |          |     |           | 4,204    |      |        |
|    | Physical Plant - Utilities                          |          |     |           | 788      |      |        |
|    | Social Science                                      |          |     |           | 5,778    |      |        |
|    | Computer Science - IT                               |          |     |           | 24,480   |      |        |
|    | Proposed Subtotal                                   |          |     |           | 38,502   |      |        |
|    | Total                                               |          |     |           |          |      | 67,787 |

Delta Delta

ASF 5,377

>Building program completed by others during this study