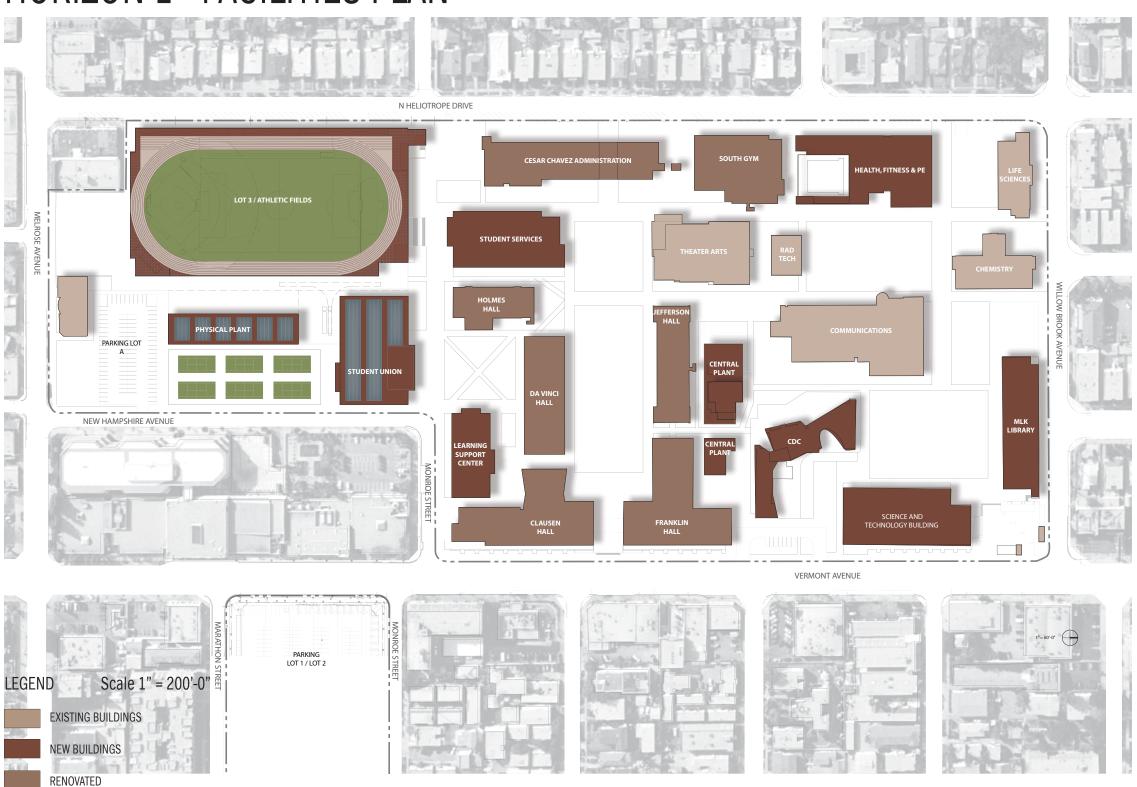

Two planning horizons are presented in this update. The horizons are milestones for development that are based on the desired built and open space of the campus and less about the time frame in which they are achieved. The horizons can be completed as soon or as long as physically and financially possible. Horizon 1 represents the plan of the campus with the Prop A/AA projects and the proposed Proposition J projects. Horizon 2 represents the plan of the full build-out of the campus. Horizon 2 proposed the long-term acquisition of the southwest corner. This will allow for mixed-use development along a significant section of Melrose Avenue thereby improving the streetscape and revitalizing the neighborhood.

## EXISTING AND PROPOSED BUILDINGS

| BLD# | BUILDING NAME                  | COMPLETED | TOTAL ASF | TOTAL GSF | EFFICIENCY |
|------|--------------------------------|-----------|-----------|-----------|------------|
| 1    | ADMINISTRATION                 | 1962      | 50,878    | 85,538    | 59.5%      |
| 2    | CHEMISTRY - DEMO               | 1937      | (26,186)  | (37,137)  | 70.5%      |
| 3    | DA VINCI HALL                  | 1964      | 37,367    | 63,235    | 59.1%      |
| 6    | FRANKLIN HALL                  | 1962      | 64,957    | 102,845   | 63.2%      |
| 7    | GYM - MEN - DEMO               | 1935      | (25,900)  | (33,126)  | 78.2%      |
| 8    | GYM - WOMEN                    | 1959      | 22,130    | 32,987    | 67.1%      |
| 9    | HOLMES HALL                    | 1938      | 18,248    | 30,656    | 59.5%      |
| 10   | JEFFERSON HALL                 | 1959      | 31,142    | 50,322    | 61.9%      |
| 11   | LIBRARY - DEMO                 | 1937      | (48,269)  | (62,494)  | 77.2%      |
| 12   | LIFE SCIENCE BUILDING - DEMO   | 1937      | (13,440)  | (22,540)  | 59.6%      |
| 13   | CLAUSEN HALL                   | 1964      | 34,286    | 60,646    | 56.5%      |
| 16   | CAFETERIA - DEMO               | 1937      | (12,876)  | (18,928)  | 68.0%      |
| 18   | THEATER ARTS                   | 1965      | 25,594    | 49,876    | 51.3%      |
| 20   | BUNGALOW Z-1 - DEMO            | 1949      | (810)     | (857)     | 94.5%      |
| 21   | PLUMBER SHOP - DEMO            | 1949      | (817)     | (864)     | 94.6%      |
| 40   | UTILITY BUILDING - DEMO        | 1959      | (3,757)   | (3,854)   | 97.5%      |
| 47   | CARPENTER SHOP - DEMO          | 1962      | (2,473)   | (2,496)   | 99.1%      |
| 54   | WOMENS - DRESSING ROOM - DEMO  | 1923      | (2,435)   | (2,600)   | 93.7%      |
| 68   | RADIOLOGIC TECHNOLOGY - DEMO   | 1973      | (4,229)   | (4,800)   | 88.1%      |
| 69   | FOUNDATION 2 - DEMO            | 1975      | (1,320)   | (1,800)   | 73.3%      |
| 71   | FOUNDATION 1 - DEMO            | 1978      | (1,704)   | (1,800)   | 94.7%      |
| 75   | COMMUNICATIONS                 | 1980      | 31,799    | 65,859    | 48.3%      |
| 76   | CHILD DEVELOPMENT CENTER -DEMO | 2000      | 1,936     | 2,160     | 89.6%      |
| 83   | CHILDCARE MAJESTIC - DEMO      | 2005      | (1,680)   | (2,500)   | 67.2%      |
| 84   | BUNGALOWS X&Y - DEMO           | 2005      | (1,551)   | (2,300)   | 67.4%      |
| 85   | CHILDCARE 1 - DEMO             | 2005      | (459)     | (700)     | 65.6%      |
| 86   | CHILDCARE 2 - DEMO             | 2005      | (429)     | (650)     | 66.0%      |
| Α    | LOT 3 / ATHLETIC FIELDS        | EST.2008  | 11,620    | 16,000    | 72.6%      |
| В    | NEW MLK LIBRARY                | EST.2008  | 48,500    | 63,315    | 76.6%      |
| С    | CHILD DEVELOPMENT CENTER       | EST.2009  | 17,000    | 25,967    | 65.0%      |
| D    | SCIENCE TECHNOLOGY             | EST.2009  | 55,000    | 85,195    | 65.0%      |
| E    | HEALTH, FITNESS & PE BUILDING  | EST.2010  | 27,200    | 39,705    | 68.5%      |
| F    | STUDENT SERVICES BUILDING      | -         | 55,000    | 84,000    | 65.0%      |
| G    | STUDENT UNION                  | -         | 39,000    | 60,000    | 65.0%      |
| Н    | ACADEMIC BUILDING 1            | -         | 30,000    | 46,000    | 65.0%      |
| I    | LEARNING SUPPORT CENTER        | -         | 18,500    | 28,500    | 65.0%      |
| J    | PHYSICAL PLANT                 | -         | 12,000    | 17,000    | 70.0%      |

TOTALS 483,822 810,360

FIGURE 6. Existing and Proposed buildings Shaded buildings represent proposed demolition