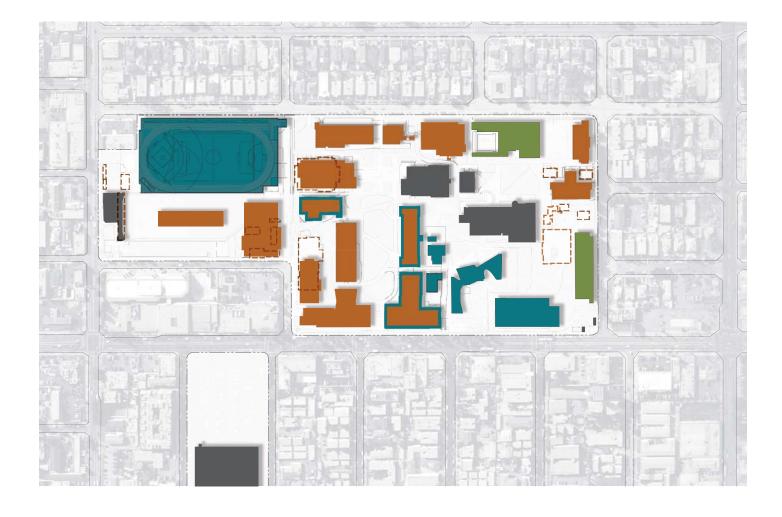

## EXISTING AND PROPOSED BUILDINGS

| BLD# | BUILDING NAME                  | COMPLETED | TOTAL ASF | TOTAL GSF | EFFICIENCY |
|------|--------------------------------|-----------|-----------|-----------|------------|
| 1    | ADMINISTRATION                 | 1962      | 50,878    | 85,538    | 59.5%      |
| 2    | CHEMISTRY - DEMO               | 1937      | (26,186)  | (37,137)  | 70.5%      |
| 3    | DA VINCI HALL                  | 1964      | 37,367    | 63,235    | 59.1%      |
| 6    | FRANKLIN HALL                  | 1962      | 64,957    | 102,845   | 63.2%      |
| 7    | GYM - MEN - DEMO               | 1935      | (25,900)  | (33,126)  | 78.2%      |
| 8    | GYM - WOMEN                    | 1959      | 22,130    | 32,987    | 67.1%      |
| 9    | HOLMES HALL                    | 1938      | 18,248    | 30,656    | 59.5%      |
| 10   | JEFFERSON HALL                 | 1959      | 31,142    | 50,322    | 61.9%      |
| 11   | LIBRARY - DEMO                 | 1937      | (48,269)  | (62,494)  | 77.2%      |
| 12   | LIFE SCIENCE BUILDING - DEMO   | 1937      | (13,440)  | (22,540)  | 59.6%      |
| 13   | CLAUSEN HALL                   | 1964      | 34,286    | 60,646    | 56.5%      |
| 16   | CAFETERIA - DEMO               | 1937      | (12,876)  | (18,928)  | 68.0%      |
| 18   | THEATER ARTS                   | 1965      | 25,594    | 49,876    | 51.3%      |
| 20   | BUNGALOW Z-1 - DEMO            | 1949      | (810)     | (857)     | 94.5%      |
| 21   | PLUMBER SHOP - DEMO            | 1949      | (817)     | (864)     | 94.6%      |
| 40   | UTILITY BUILDING - DEMO        | 1959      | (3,757)   | (3,854)   | 97.5%      |
| 47   | CARPENTER SHOP - DEMO          | 1962      | (2,473)   | (2,496)   | 99.1%      |
| 54   | WOMENS - DRESSING ROOM - DEMO  | 1923      | (2,435)   | (2,600)   | 93.7%      |
| 68   | RADIOLOGIC TECHNOLOGY - DEMO   | 1973      | (4,229)   | (4,800)   | 88.1%      |
| 69   | FOUNDATION 2 - DEMO            | 1975      | (1,320)   | (1,800)   | 73.3%      |
| 71   | FOUNDATION 1 - DEMO            | 1978      | (1,704)   | (1,800)   | 94.7%      |
| 75   | COMMUNICATIONS                 | 1980      | 31,799    | 65,859    | 48.3%      |
| 76   | CHILD DEVELOPMENT CENTER -DEMO | 2000      | 1,936     | 2,160     | 89.6%      |
| 83   | CHILDCARE MAJESTIC - DEMO      | 2005      | (1,680)   | (2,500)   | 67.2%      |
| 84   | BUNGALOWS X&Y - DEMO           | 2005      | (1,551)   | (2,300)   | 67.4%      |
| 85   | CHILDCARE 1 - DEMO             | 2005      | (459)     | (700)     | 65.6%      |
| 86   | CHILDCARE 2 - DEMO             | 2005      | (429)     | (650)     | 66.0%      |
| Α    | LOT 3 / ATHLETIC FIELDS        | EST.2008  | 11,620    | 16,000    | 72.6%      |
| В    | NEW MLK LIBRARY                | EST.2008  | 48,500    | 63,315    | 76.6%      |
| С    | CHILD DEVELOPMENT CENTER       | EST.2009  | 17,000    | 25,967    | 65.0%      |
| D    | SCIENCE TECHNOLOGY             | EST.2009  | 55,000    | 85,195    | 65.0%      |
| E    | HEALTH, FITNESS & PE BUILDING  | EST.2010  | 27,200    | 39,705    | 68.5%      |
| F    | STUDENT SERVICES BUILDING      | -         | 55,000    | 84,000    | 65.0%      |
| G    | STUDENT UNION                  | -         | 39,000    | 60,000    | 65.0%      |
| Н    | ACADEMIC BUILDING 1            | -         | 30,000    | 46,000    | 65.0%      |
| I    | LEARNING SUPPORT CENTER        | -         | 18,500    | 28,500    | 65.0%      |
| J    | PHYSICAL PLANT                 | -         | 12,000    | 17,000    | 70.0%      |

TOTALS 483,822 810,360

FIGURE 6. Existing and Proposed buildings Shaded buildings represent proposed demolition