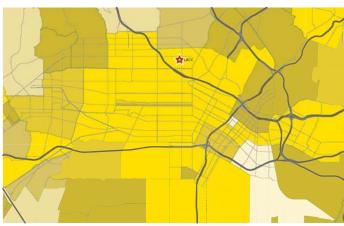

For a full description of the history, landmarks and neighborhoods of LACC, refer to the 2002-2012 Ten Year Master Plan Document.

FIGURE 1. Context Map

FIGURE 2. Context diagram of population density per square mile. Bright yellow equates to more people