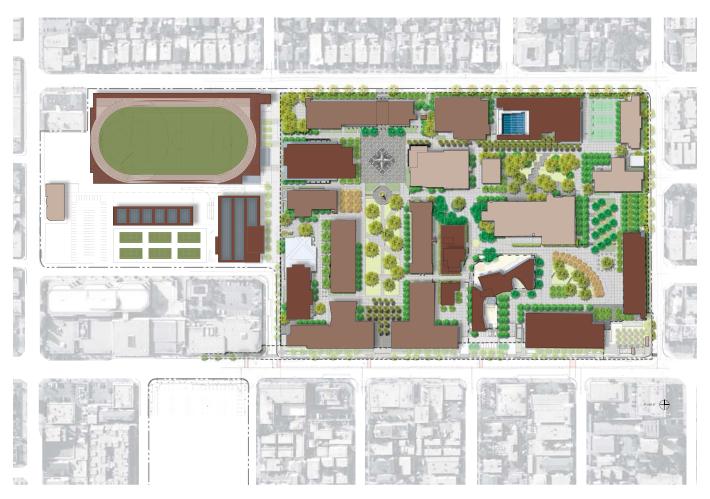

Two planning horizons are presented in this update. The horizons are milestones for development that are based on the desired built and open space of the campus and less about the time frame in which they are achieved. The horizons can be completed as soon or as long as physically and financially possible. Horizon 1 represents the plan of the campus with the Prop A/AA projects and the proposed Proposition J projects. Horizon 2 represents the plan of the full build-out of the campus. Horizon 2 proposed the long-term acquisition of the southwest corner. This will allow for mixed-use development along a significant section of Melrose Avenue thereby improving the streetscape and revitalizing the neighborhood.

## EXISTING AND PROPOSED BUILDINGS

| BLD# | BUILDING NAME                  | COMPLETED | TOTAL ASF | TOTAL GSF | EFFICIENCY |
|------|--------------------------------|-----------|-----------|-----------|------------|
| 1    | ADMINISTRATION                 | 1962      | 50,878    | 85,538    | 59.5%      |
| 2    | CHEMISTRY - DEMO               | 1937      | (26,186)  | (37,137)  | 70.5%      |
| 3    | DA VINCI HALL                  | 1964      | 37,367    | 63,235    | 59.1%      |
| 6    | FRANKLIN HALL                  | 1962      | 64,957    | 102,845   | 63.2%      |
| 7    | GYM - MEN - DEMO               | 1935      | (25,900)  | (33,126)  | 78.2%      |
| 8    | GYM - WOMEN                    | 1959      | 22,130    | 32,987    | 67.1%      |
| 9    | HOLMES HALL                    | 1938      | 18,248    | 30,656    | 59.5%      |
| 10   | JEFFERSON HALL                 | 1959      | 31,142    | 50,322    | 61.9%      |
| 11   | LIBRARY - DEMO                 | 1937      | (48,269)  | (62,494)  | 77.2%      |
| 12   | LIFE SCIENCE BUILDING - DEMO   | 1937      | (13,440)  | (22,540)  | 59.6%      |
| 13   | CLAUSEN HALL                   | 1964      | 34,286    | 60,646    | 56.5%      |
| 16   | CAFETERIA - DEMO               | 1937      | (12,876)  | (18,928)  | 68.0%      |
| 18   | THEATER ARTS                   | 1965      | 25,594    | 49,876    | 51.3%      |
| 20   | BUNGALOW Z-1 - DEMO            | 1949      | (810)     | (857)     | 94.5%      |
| 21   | PLUMBER SHOP - DEMO            | 1949      | (817)     | (864)     | 94.6%      |
| 40   | UTILITY BUILDING - DEMO        | 1959      | (3,757)   | (3,854)   | 97.5%      |
| 47   | CARPENTER SHOP - DEMO          | 1962      | (2,473)   | (2,496)   | 99.1%      |
| 54   | WOMENS - DRESSING ROOM - DEMO  | 1923      | (2,435)   | (2,600)   | 93.7%      |
| 68   | RADIOLOGIC TECHNOLOGY - DEMO   | 1973      | (4,229)   | (4,800)   | 88.1%      |
| 69   | FOUNDATION 2 - DEMO            | 1975      | (1,320)   | (1,800)   | 73.3%      |
| 71   | FOUNDATION 1 - DEMO            | 1978      | (1,704)   | (1,800)   | 94.7%      |
| 75   | COMMUNICATIONS                 | 1980      | 31,799    | 65,859    | 48.3%      |
| 76   | CHILD DEVELOPMENT CENTER -DEMO | 2000      | 1,936     | 2,160     | 89.6%      |
| 83   | CHILDCARE MAJESTIC - DEMO      | 2005      | (1,680)   | (2,500)   | 67.2%      |
| 84   | BUNGALOWS X&Y - DEMO           | 2005      | (1,551)   | (2,300)   | 67.4%      |
| 85   | CHILDCARE 1 - DEMO             | 2005      | (459)     | (700)     | 65.6%      |
| 86   | CHILDCARE 2 - DEMO             | 2005      | (429)     | (650)     | 66.0%      |
| Α    | LOT 3 / ATHLETIC FIELDS        | EST.2008  | 11,620    | 16,000    | 72.6%      |
| В    | NEW MLK LIBRARY                | EST.2008  | 48,500    | 63,315    | 76.6%      |
| С    | CHILD DEVELOPMENT CENTER       | EST.2009  | 17,000    | 25,967    | 65.0%      |
| D    | SCIENCE TECHNOLOGY             | EST.2009  | 55,000    | 85,195    | 65.0%      |
| E    | HEALTH, FITNESS & PE BUILDING  | EST.2010  | 27,200    | 39,705    | 68.5%      |
| F    | STUDENT SERVICES BUILDING      | -         | 55,000    | 84,000    | 65.0%      |
| G    | STUDENT UNION                  | -         | 39,000    | 60,000    | 65.0%      |
| Н    | ACADEMIC BUILDING 1            | -         | 30,000    | 46,000    | 65.0%      |
| I    | LEARNING SUPPORT CENTER        | -         | 18,500    | 28,500    | 65.0%      |
| J    | PHYSICAL PLANT                 | -         | 12,000    | 17,000    | 70.0%      |

TOTALS 483,822 810,360

FIGURE 6. Existing and Proposed buildings Shaded buildings represent proposed demolition