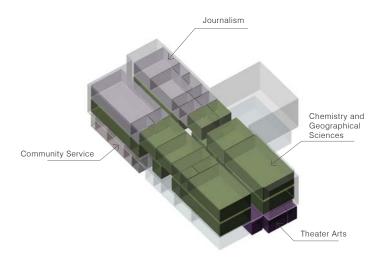

#### Gym Men's

This single story athletic building and pool was completed in 1935. Athletics and other programs housed in the Men's gym will be moving to the Health, Fitness and PE Building upon its completion.

#### South Gym (formerly Women's Gym)

The South Gym, built in 1959, is a two-story gym with various multipurpose rooms. The original master plan called for the demolition of this building, to provide space for Food Service and the Bookstore. The full renovation of this building will be required.

#### Holmes Hall

Built in 1938, Holmes Hall is a two-story building with a basement.

The Health Center will relocate to the Student Service Center building once it is completed. The remaining programs; Law, Philosophy, and Psychology, will utilize vacated space. It is recommended according to the Los Angeles City College Historic Resources Survey Report, Appendix C of the EIR, any rehabilitation to Holmes Hall should comply with the Secretary of Interior's Standards and Guidelines for Rehabilitation of Historic Buildings.

#### Jefferson Hall

Jefferson Hall was constructed in 1959. The three -story building is used for Lecture Space. Currently, it is used by the Math and Social Science departments, as well as the English department. Proposed new programs are Business Administration, CAOT, Foreign Language, Humanities and Speech.

#### Learning Resource Center

The Learning Resource Center originally completed in 1937 and has since been renovated far from its original architectural intention. All of the programs will vacate the building to various buildings on Campus. It will be demolished to make room for the construction of the new Student Services Center.

#### Life Sciences

The two-story Life Sciences building was completed in 1937. The department is slated to move into the new Science and Technology building upon its completion. The master plan calls for the demolition of this building to allow for construction of a parking structure. It is recommended by the Los Angeles City College Historic Resources Survey Report, Appendix C of the EIR, requires proper documentation of the Architectural features in accordance with Historic American Building Survey (HABS) documentation level 2.