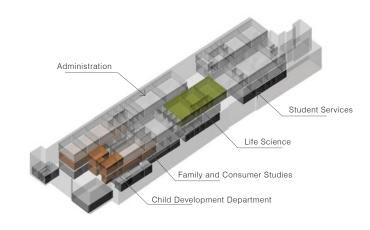

#### Cesar Chavez Administration Building

The three-story Administration Building was built in 1962. While the main college Administrative offices are located here, academic programs occupy at least 10,500 square feet while the basement serves as storage. The intention is to replace the academic programs with community based programs, which would take advantage of the proximity of the building to the periphery of the campus. DSPS/OSS will relocate here from Clausen Hall in order to be close to the new Student Services Center.

#### Chemistry Building

The Chemistry Building was constructed in 1937. It is a two-story building with a basement located on the north end of campus. This building has a mixture of service and academic base programs. The master plan update calls for the demolition of this building to allow for construction of a parking structure. The Los Angeles City College Historic Resources Survey Report, Appendix C of the EIR, requires proper documentation of the Architectural features in accordance with Historic American Building Survey (HABS) documentation level 2. Prior to demolition this building has the potential to serve as swing space for Labs and storage needs. See the Appendix for proposed interim usage.

#### DaVinci Hall

DaVinci Hall was completed in 1964. It is a three-story building with a basement facing the historical quad on campus. It has a glass enclosed art gallery located on the first floor. The master program recommends moving the CAOT and Foreign Language and Humanities spaces to Jefferson Hall and the Information Technology Services to Cesar Chavez. This will free up space to move in the Journalism and Photography programs which have a natural synergy with Art and Architecture.

#### Franklin Hall

Built in 1962, Franklin Hall is primarily two stories with a basement and a third story along one stretch. The design for the renovation and program distribution was completed prior to the master plan update. This building provides for academic and service programs, and is primarily configured for lab space, which makes it ideal for science intensive programs.

Franklin Hall is an example of a building on campus that exhibits a mix of programs, ranging from humanities, science, faculty support and student use. Long term program planning calls for Franklin Hall to be an academic math/science oriented building containing programs such as Math, Electronics, Computer Science IT.