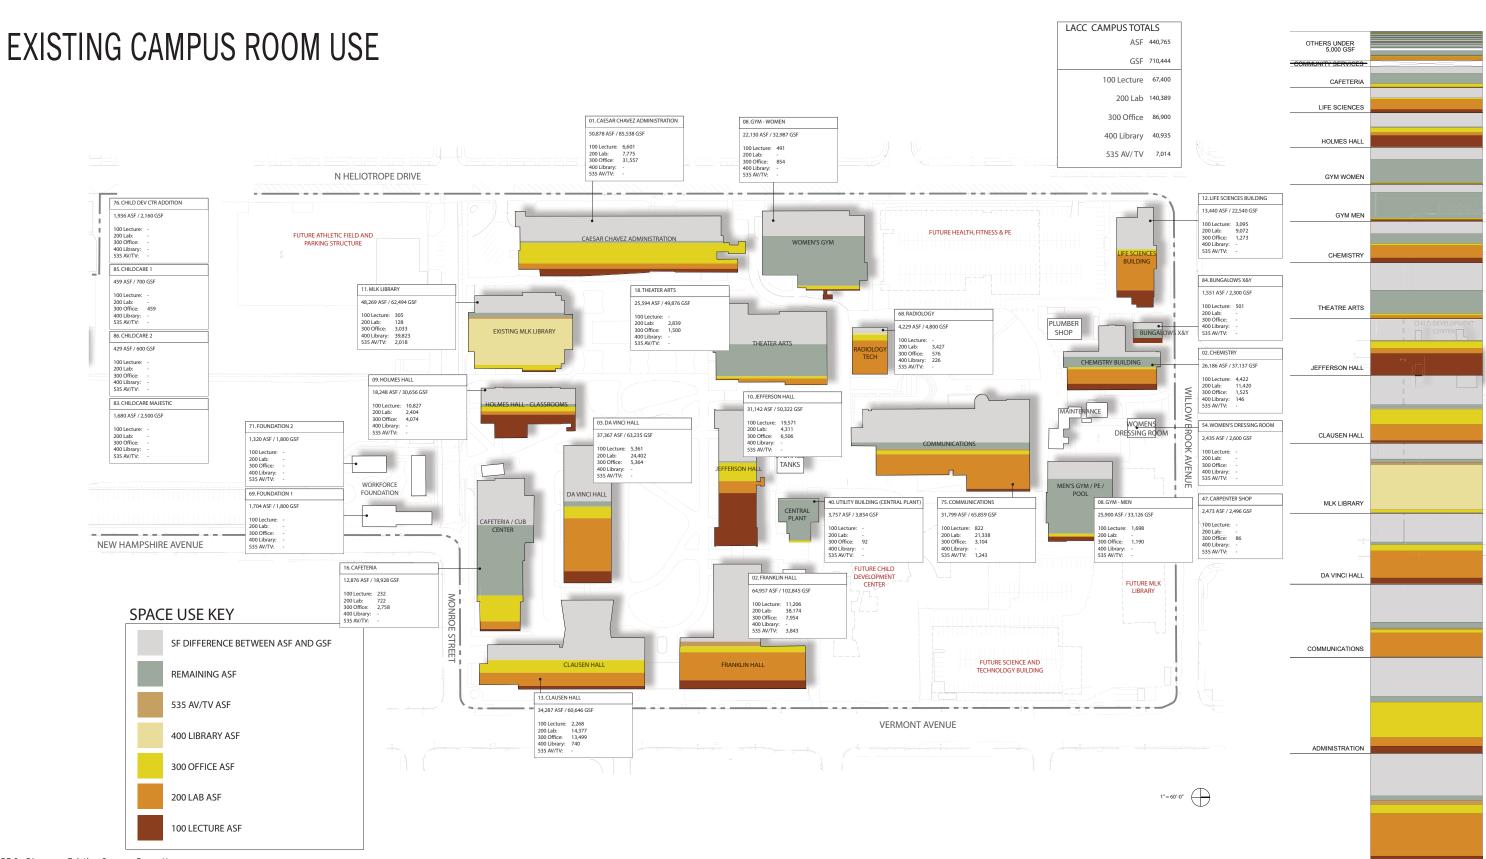

In order to evaluate and determine the best location for the various disciplines, the types of spaces within the buildings and the utilization of the lecture and labs were assessed. Based on the Space Inventory Report – Report 17 and the updated Report 17 created by Harris in conjunction with LACC, five major room uses were graphically documented per building. The five major room uses include lecture, lab, office, library and AV/TV. The purpose of this diagram was to inform what types of spaces were available in each existing building and what kind of uses would be appropriate or not to relocate.

FIGURE 9 - Diagram - Existing Campus Room Use