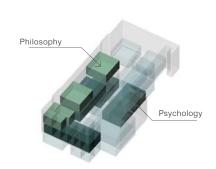

#### Holmes Hall

Built in 1938, Holmes Hall is a two-story building with a basement.

The Health Center will relocate to the Student Service Center building once it is completed. The remaining programs; Law, Philosophy, and Psychology, will utilize vacated space. It is recommended according to the Los Angeles City College Historic Resources Survey Report, Appendix C of the EIR, any rehabilitation to Holmes Hall should comply with the Secretary of Interior's Standards and Guidelines for Rehabilitation of Historic Buildings.