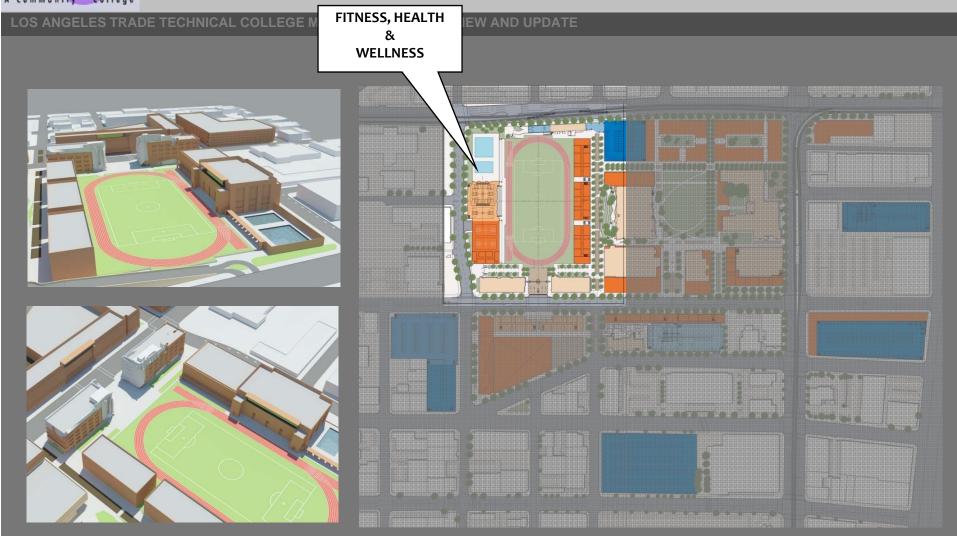

island
- Increased permeability
- Appropriate materials



Goals

LOS ANGELES TRADE TECHNICAL COLLEGE MASTER PLAN EIR REVIEW AND UPDATE

### **Sustainability**

- Compact development
- Alternative transit
- Expanded open space
- Decreased heat island
- Increased permeability
- Appropriate materials



Goals

LOS ANGELES TRADE TECHNICAL COLLEGE MASTER PLAN EIR REVIEW AND UPDATE

### Goals

- 1. Increase parking
- 2. Identify properties
- 3. Create capacity
- 4. Plan sustainably
- 5. Enhance community



Goals

LOS ANGELES TRADE TECHNICAL COLLEG<u>E MASTER PLAN EIR R</u>EVIEW AND UPDATE



LACCD BOARD OF TRUSTEES FEBRUARY 24, 2010

LOS ANGELES TRADE TECHNICAL COLLEGE MASTER PLAN EIR REVIEW AND UPDATE



LACCD BOARD OF TRUSTEES FEBRUARY 24, 2010



LACCD BOARD OF TRUSTEES FEBRUARY 24, 2010



LACCD BOARD OF TRUSTEES FEBRUARY 24, 2010

LOS ANGELES TRADE TECHNICAL COLLEGE MASTER PLAN EIR REVIEW AND UPDATE



LACCD BOARD OF TRUSTEES FEBRUARY 24, 2010

LOS ANGELES TRADE TECHNICAL COLLEGE MASTER PLAN EIR REVIEW AND UPDATE



LACCD BOARD OF TRUSTEES FEBRUARY 24, 2010

LOS ANGELES TRADE TECHNICAL COLLEGE MASTER PLAN EIR REVIEW AND UPDATE





LOS ANGELES TRADE TECHNICAL COLLEGE MASTER PLAN EIR REVIEW AND UPDATE



LACCD BOARD OF TRUSTEES FEBRUARY 24, 2010

LOS ANGELES TRADE TECHNICAL COLLEGE MASTER PLAN EIR REVIEW AND UPDATE



LACCD BOARD OF TRUSTEES FEBRUARY 24, 2010

LOS ANGELES TRADE TECHNICAL COLLEGE MASTER PLAN EIR REVIEW AND UPDATE



LACCD BOARD OF TRUSTEES FEBRUARY 24, 2010



LOS ANGELES TRADE TECHNICAL COLLEGE MASTER PLAN EIR REVIEW AND UPDATE



LACCD BOARD OF TRUSTEES F