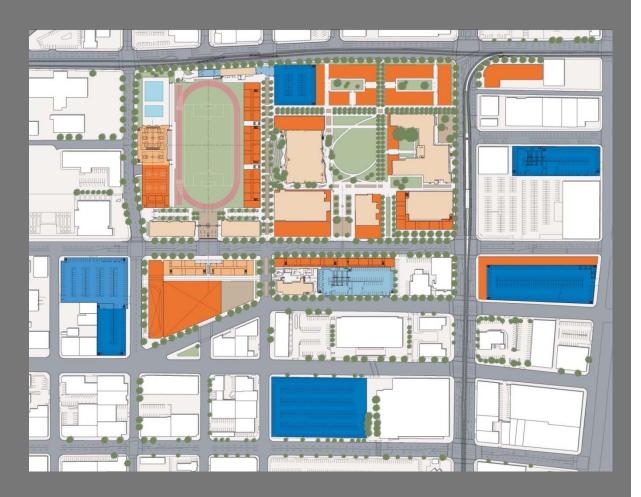

### LANGELES TRADE-TECH A Community College Thirty Year Master Plan

LOS ANGELES TRADE TECHNICAL COLLEGE MASTER PLAN EIR REVIEW AND UPDATE

LACCD BOARD OF TRUSTEES FEBRUARY 24, 2010

Long Term

LOS ANGELES TRADE TECHNICAL COLLEGE MASTER PLAN EIR REVIEW AND UPDATE

### LATTIC THADE-TECH A Community College Thirty Year Master Plan

LOS ANGELES TRADE TECHNICAL COLLEGE MASTER PLAN EIR REVIEW AND UPDATE

### LANGELES TRADE-TECH A Community Coollege Thirty Year Master Plan

LOS ANGELES TRADE TECHNICAL COLLEGE MASTER PLAN EIR REVIEW AND UPDATE

### LANGELES TRADE-TECH A Community College Thirty Year Master Plan

LOS ANGELES TRADE TECHNICAL COLLEGE MASTER PLAN EIR REVIEW AND UPDATE

| CAPACITY            | EXISTING<br>CAMPUS |
|---------------------|--------------------|
| Student Head Count  | 17,500 Students    |
| Building Floor Area | 900,000 SF         |
| Parking Spaces      | 1,700 Cars         |

### LANGELES TRADE-TECH A Community College Thirty Year Master Plan

LOS ANGELES TRADE TECHNICAL COLLEGE MASTER PLAN EIR REVIEW AND UPDATE

| CAPACITY            | EXISTING<br>CAMPUS | THIRTY YEAR<br>PLAN |
|---------------------|--------------------|---------------------|
| Student Head Count  | 17,500 Students    | 21,500 Students     |
| Building Floor Area | 900,000 SF         | 2,000,000 SF        |
| Parking Spaces      | 1,700 Cars         | 5,700 Cars          |