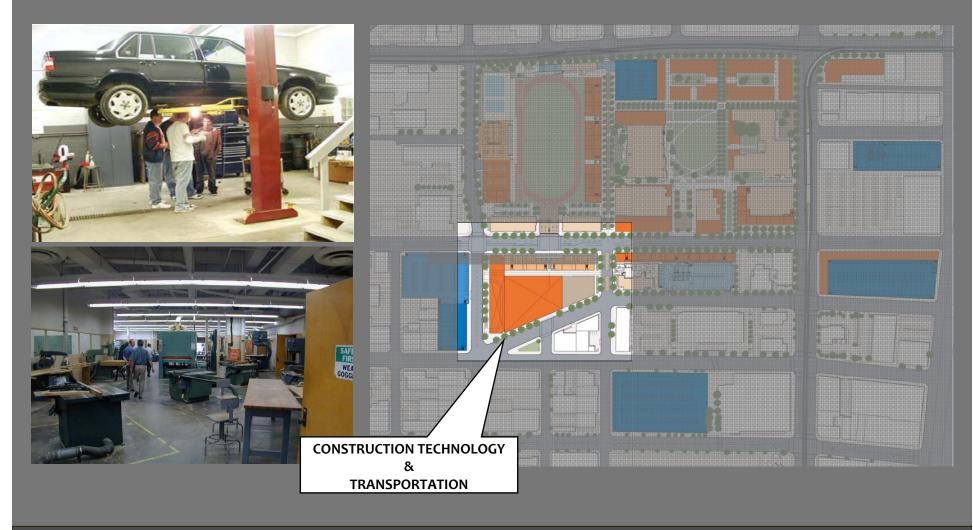

CONSTRUCTION AND TRANSPORTATION TECHNOLOGY ON THE "TRAPEZOID BLOCK"

LOS ANGELES TRADE TECHNICAL COLLEGE MASTER PLAN EIR REVIEW AND UPDATE

LOS ANGELES TRADE TECHNICAL COLLEGE MASTER PLAN EIR REVIEW AND UPDATE