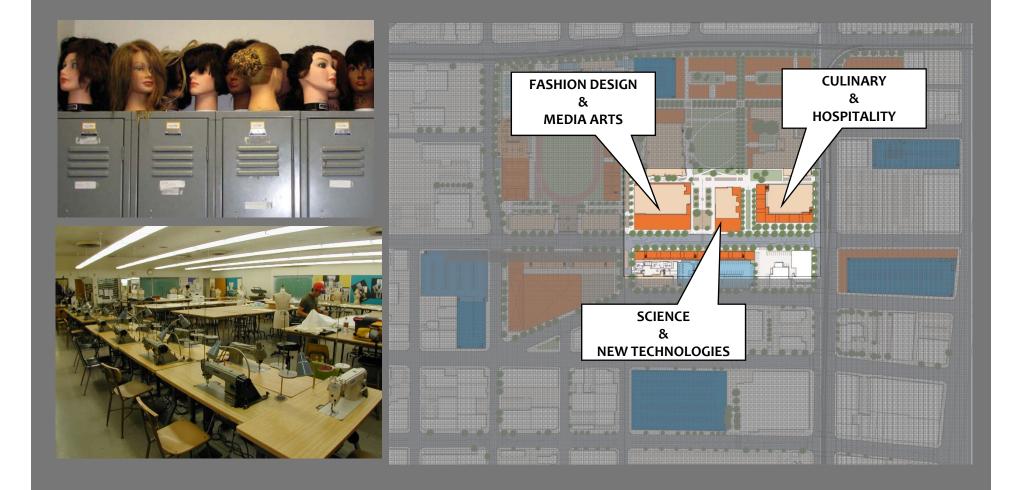

Final Report - CAMPUS PLAN - FACILITIES MASTER PLAN REVIEW & UPDATE - 2009 Los Angeles Trade Technical College INTRODUCTION

LATTC Programs. As a comprehensive community college the ocademic and workforce training programs at LATTC are diverse, technically demanding and require the full spectrum of facility space type including science labs, culinary instructional kitchens, exterior construction yards, exhibition venues, lecture theaters, lecture so and idiance learning facilities to name just a few. Many of the programs draw students from the entity of busice programs at comprehensive community college with a defined service area, programs must continue to distinguish groups and not simply duplicate programs at neighborhood college versus a neighborhood college with a defined service area, programs must continue to distinguish groups and not simply duplicate programs at neighborhood college. State of the artfacilities that become identified with turing edge programs is a first important step to success in this area.