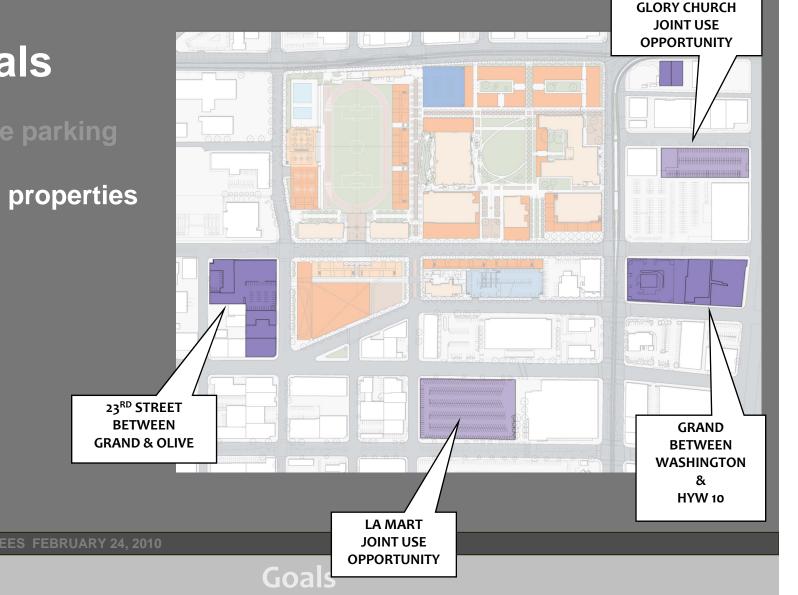

### Goals

- 1. Increase parking
- 2. Identify properties

### LOS ANGELES TRADE-TECH **Thirty Year Master Plan** Community College **FIGUEROA** LOS ANGELES TRADE TECHNICAL COLLEGE MASTER PLAN EIR REVIEW AND UPDATE STREET MAIN CAMPUS Goals 2. **Identify properties** WEST ADAMS BOULEVARD SANTA MONICA FREEWAY

### Goals

- 1. Increase parking
- 2. Identify properties
- 3. Create capacity

Goals

LACCD BOARD OF TRUSTEES FEBRUARY 24, 2010