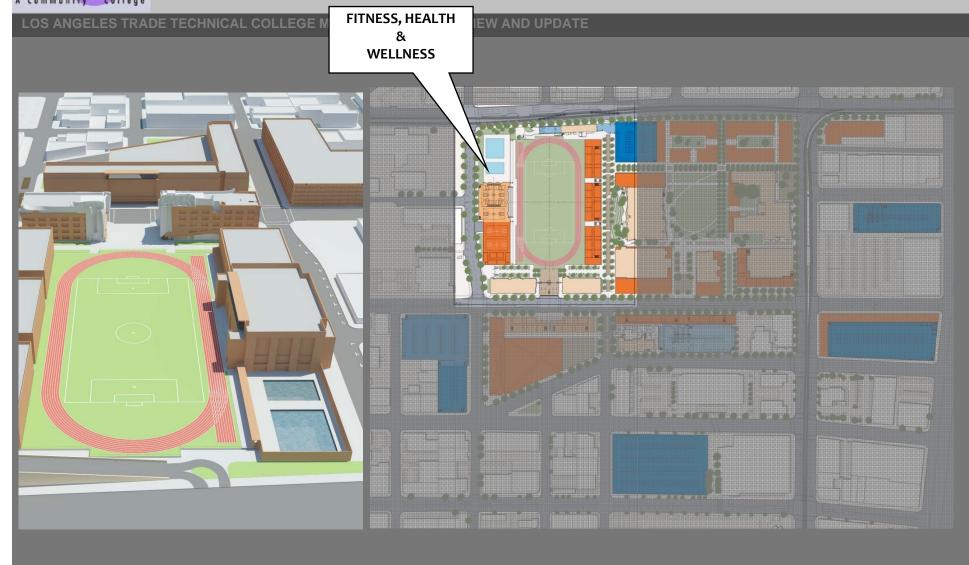

ransit
- Expanded open space
- Decreased heat island
- Increased permeability
- Appropriate materials



Goals

LOS ANGELES TRADE TECHNICAL COLLEGE MASTER PLAN EIR REVIEW AND UPDATE

### **Sustainability**

- Compact development
- Alternative transit
- Expanded open space
- Decreased heat island
- Increased permeability
- Appropriate materials



Goals

LOS ANGELES TRADE TECHNICAL COLLEGE MASTER PLAN EIR REVIEW AND UPDATE

### Goals

- 1. Increase parking
- 2. Identify properties
- 3. Create capacity
- 4. Plan sustainably
- 5. Enhance community



Goals

LOS ANGELES TRADE TECHNICAL COLLEG<u>E MASTER PLAN EIR R</u>EVIEW AND UPDATE



LACCD BOARD OF TRUSTEES FEBRUARY 24, 2010

LOS ANGELES TRADE TECHNICAL COLLEGE MASTER PLAN EIR REVIEW AND UPDATE



LACCD BOARD OF TRUSTEES FEBRUARY 24, 2010



LACCD BOARD OF TRUSTEES FEBRUARY 24, 2010



LACCD BOARD OF TRUSTEES FEBRUARY 24, 2010

LOS ANGELES TRADE TECHNICAL COLLEGE MASTER PLAN EIR REVIEW AND UPDATE



LACCD BOARD OF TRUSTEES FEBRUARY 24, 2010

LOS ANGELES TRADE TECHNICAL COLLEGE MASTER PLAN EIR REVIEW AND UPDATE



LACCD BOARD OF TRUSTEES FEBRUARY 24, 2010

LOS ANGELES TRADE TECHNICAL COLLEGE MASTER PLAN EIR REVIEW AND UPDATE





LOS ANGELES TRADE TECHNICAL COLLEGE MASTER PLAN EIR REVIEW AND UPDATE



LACCD BOARD OF TRUSTEES FEBRUARY 24, 2010

LOS ANGELES TRADE TECHNICAL COLLEGE MASTER PLAN EIR REVIEW AND UPDATE



LACCD BOARD OF TRUSTEES FEBRUARY 24, 2010

LOS ANGELES TRADE TECHNICAL COLLEGE MASTER PLAN EIR REVIEW AND UPDATE



LACCD BOARD OF TRUSTEES FEBRUARY 24, 2010



LOS ANGELES TRADE TECHNICAL COLLEGE MASTER PLAN EIR R