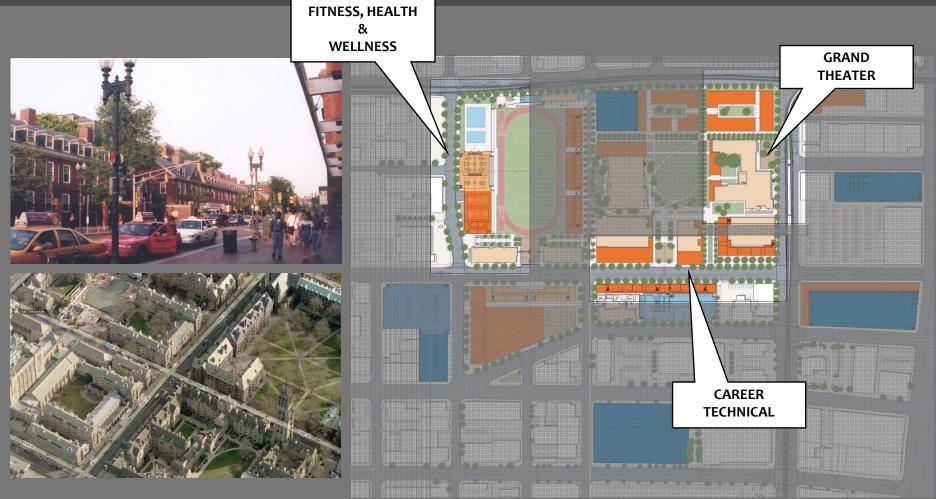

CONSTRUCTION AND TRANSPORTATION TECHNOLOGY ON THE "TRAPEZOID BLOCK"

LOS ANGELES TRADE TECHNICAL COLLEGE MASTER PLAN EIR REVIEW AND UPDATE

LOS ANGELES TRADE TECHNICAL COLLEGE MASTER PLAN EIR REVIEW AND UPDATE

### Capacity

- Quantity
- Technology
- Location
- Configuration
- Flexibility

LOS ANGELES TRADE TECHNICAL COLLEGE MASTER PLAN EIR REVIEW AND UPDATE

- 1. Increase parking
- 2. Identify properties
- 3. Create capacity
- 4. Plan sustainably