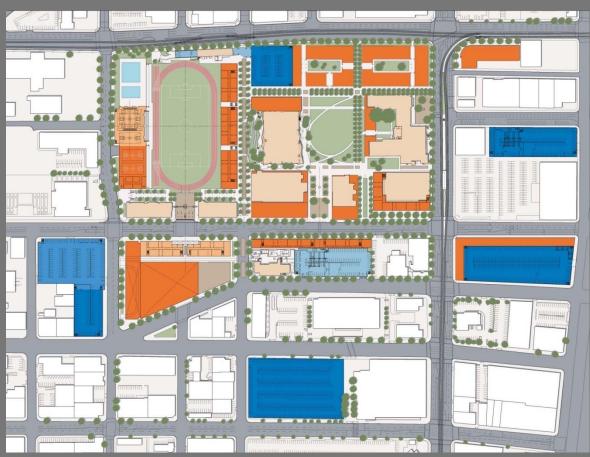

### LOS ANGELES TRADE-TECH **Thirty Year Master Plan** Community College **FIGUEROA** LOS ANGELES TRADE TECHNICAL COLLEGE MASTER PLAN EIR REVIEW AND UPDATE STREET MAIN CAMPUS Goals 2. **Identify properties** WEST ADAMS BOULEVARD SANTA MONICA FREEWAY

### LANGELES TRADE-TECH A Community College Thirty Year Master Plan

LOS ANGELES TRADE TECHNICAL COLLEGE MASTER PLAN EIR REVIEW AND UPDATE

| CAPACITY            | EXISTING<br>CAMPUS |
|---------------------|--------------------|
| Student Head Count  | 17,500 Students    |
| Building Floor Area | 900,000 SF         |
| Parking Spaces      | 1,700 Cars         |

### LANGELES TRADE-TECH A Community College Thirty Year Master Plan

LOS ANGELES TRADE TECHNICAL COLLEGE MASTER PLAN EIR REVIEW AND UPDATE

| CAPACITY            | EXISTING<br>CAMPUS | THIRTY YEAR<br>PLAN |
|---------------------|--------------------|---------------------|
| Student Head Count  | 17,500 Students    | 21,500 Students     |
| Building Floor Area | 900,000 SF         | 2,000,000 SF        |
| Parking Spaces      | 1,700 Cars         | 5,700 Cars          |