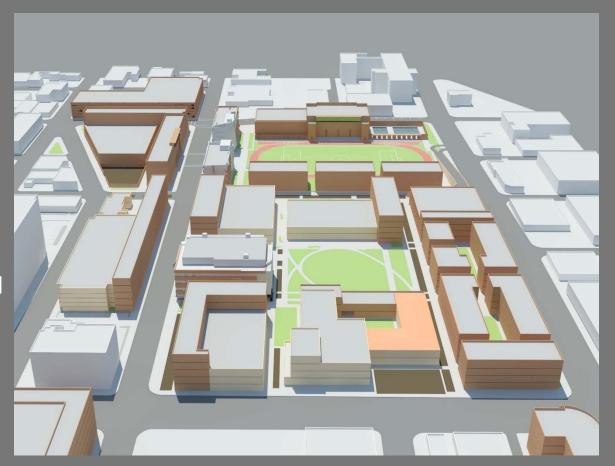

### LANGELES TRADE-TECH A Community College Thirty Year Master Plan

LOS ANGELES TRADE TECHNICAL COLLEGE MASTER PLAN EIR REVIEW AND UPDATE

LACCD BOARD OF TRUSTEES FEBRUARY 24, 2010

Long Term

LOS ANGELES TRADE TECHNICAL COLLEGE MASTER PLAN EIR REVIEW AND UPDATE

### LATTIC THADE-TECH A Community College Thirty Year Master Plan

LOS ANGELES TRADE TECHNICAL COLLEGE MASTER PLAN EIR REVIEW AND UPDATE

### LANGELES TRADE-TECH A Community Coollege Thirty Year Master Plan

LOS ANGELES TRADE TECHNICAL COLLEGE MASTER PLAN EIR REVIEW AND UPDATE

### LANGELES TRADE-TECH A Community College Thirty Year Master Plan

LOS ANGELES TRADE TECHNICAL COLLEGE MASTER PLAN EIR REVIEW AND UPDATE

| CAPACITY            | EXISTING<br>CAMPUS |
|---------------------|--------------------|
| Student Head Count  | 17,500 Students    |
| Building Floor Area | 900,000 SF         |
| Parking Spaces      | 1,700 Cars         |

### LANGELES TRADE-TECH A Community College Thirty Year Master Plan

LOS ANGELES TRADE TECHNICAL COLLEGE MASTER PLAN EIR REVIEW AND UPDATE

| CAPACITY            | EXISTING<br>CAMPUS | THIRTY YEAR<br>PLAN |
|---------------------|--------------------|---------------------|
| Student Head Count  | 17,500 Students    | 21,500 Students     |
| Building Floor Area | 900,000 SF         | 2,000,000 SF        |
| Parking Spaces      | 1,700 Cars         | 5,700 Cars          |