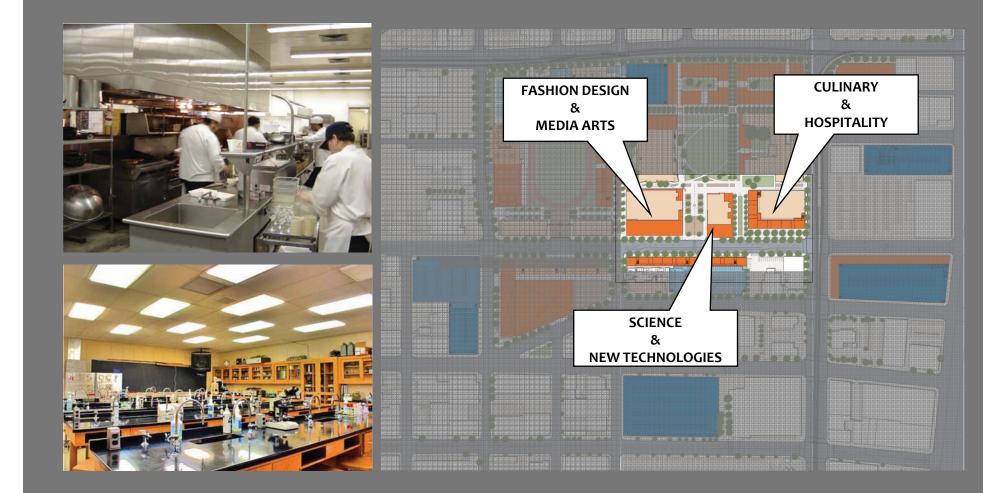

Final Report - CAMPUS PLAN - FACILITIES MASTER PLAN REVIEW & UPDATE - 2009 Los Angeles Trade Technical College INTRODUCTION

LATTC Programs. As a comprehensive community college the ocademic and workforce training programs at LATTC are diverse, technically demanding and require the full spectrum of facility space type including science labs, culinary instructional kitchens, exterior construction yards, exhibition venues, lecture theaters, lecture so and idiance learning facilities to name just a few. Many of the programs draw students from the entity of busice programs at comprehensive community college with a defined service area, programs must continue to distinguish groups and not simply duplicate programs at neighborhood college versus a neighborhood college with a defined service area, programs must continue to distinguish groups and not simply duplicate programs at neighborhood college. State of the artfacilities that become identified with turing edge programs is a first important step to success in this area.