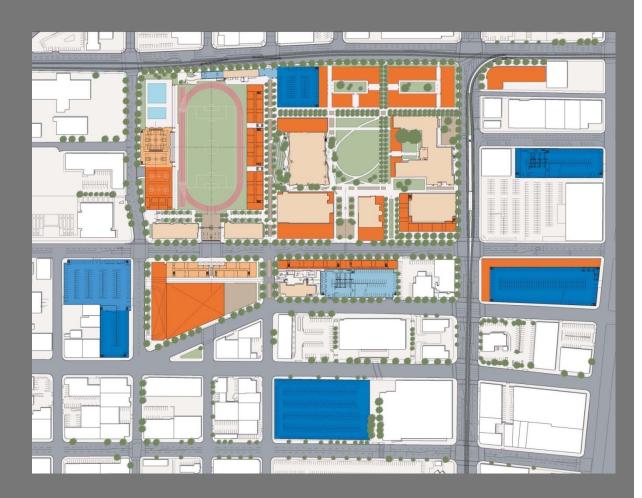

### LANGELES TRADE-TECH A Community College Thirty Year Master Plan

LOS ANGELES TRADE TECHNICAL COLLEGE MASTER PLAN EIR REVIEW AND UPDATE

LACCD BOARD OF TRUSTEES FEBRUARY 24, 2010

Long Term

LOS ANGELES TRADE TECHNICAL COLLEGE MASTER PLAN EIR REVIEW AND UPDATE

### LATTIC THADE-TECH A Community College Thirty Year Master Plan

LOS ANGELES TRADE TECHNICAL COLLEGE MASTER PLAN EIR REVIEW AND UPDATE

### LANGELES TRADE-TECH A Community Coollege Thirty Year Master Plan

LOS ANGELES TRADE TECHNICAL COLLEGE MASTER PLAN EIR REVIEW AND UPDATE

### LANGELES TRADE-TECH A Community College Thirty Year Master Plan

LOS ANGELES TRADE TECHNICAL COLLEGE MASTER PLAN EIR REVIEW AND UPDATE

| CAPACITY            | EXISTING<br>CAMPUS |
|---------------------|--------------------|
| Student Head Count  | 17,500 Students    |
| Building Floor Area | 900,000 SF         |
| Parking Spaces      | 1,700 Cars         |

### LANGELES TRADE-TECH A Community College Thirty Year Master Plan

LOS ANGELES TRADE TECHNICAL COLLEGE MASTER PLAN EIR REVIEW AND UPDATE

| CAPACITY            | EXISTING<br>CAMPUS | THIRTY YEAR<br>PLAN |
|---------------------|--------------------|---------------------|
| Student Head Count  | 17,500 Students    | 21,500 Students     |
| Building Floor Area | 900,000 SF         | 2,000,000 SF        |
| Parking Spaces      | 1,700 Cars         | 5,700 Cars          |