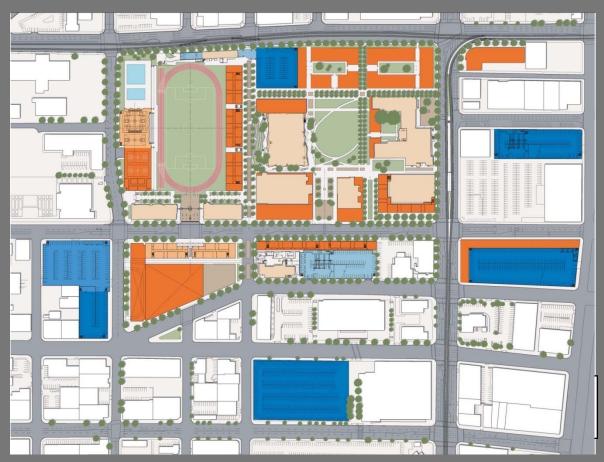

### LANGELES TRADE-TECH A Community College Thirty Year Master Plan

LOS ANGELES TRADE TECHNICAL COLLEGE MASTER PLAN EIR REVIEW AND UPDATE

LACCD BOARD OF TRUSTEES FEBRUARY 24, 2010

Long Term

LOS ANGELES TRADE TECHNICAL COLLEGE MASTER PLAN EIR REVIEW AND UPDATE

### LANGELES TRADE-TECH A Community Coollege Thirty Year Master Plan

LOS ANGELES TRADE TECHNICAL COLLEGE MASTER PLAN EIR REVIEW AND UPDATE

### LANGELES TRADE-TECH A Community College Thirty Year Master Plan

LOS ANGELES TRADE TECHNICAL COLLEGE MASTER PLAN EIR REVIEW AND UPDATE

| CAPACITY            | EXISTING<br>CAMPUS |
|---------------------|--------------------|
| Student Head Count  | 17,500 Students    |
| Building Floor Area | 900,000 SF         |
| Parking Spaces      | 1,700 Cars         |

### LANGELES TRADE-TECH A Community College Thirty Year Master Plan

LOS ANGELES TRADE TECHNICAL COLLEGE MASTER PLAN EIR REVIEW AND UPDATE

| CAPACITY            | EXISTING<br>CAMPUS | THIRTY YEAR<br>PLAN |
|---------------------|--------------------|---------------------|
| Student Head Count  | 17,500 Students    | 21,500 Students     |
| Building Floor Area | 900,000 SF         | 2,000,000 SF        |
| Parking Spaces      | 1,700 Cars         | 5,700 Cars          |