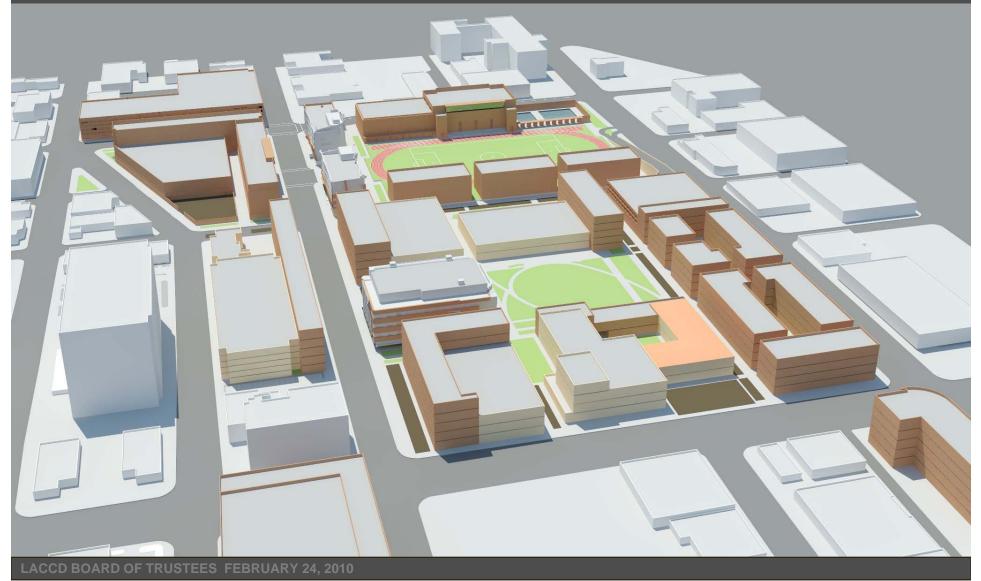

### LANGELES TRADE-TECH A Community College Thirty Year Master Plan

LOS ANGELES TRADE TECHNICAL COLLEGE MASTER PLAN EIR REVIEW AND UPDATE

LACCD BOARD OF TRUSTEES FEBRUARY 24, 2010

Long Term

LOS ANGELES TRADE TECHNICAL COLLEGE MASTER PLAN EIR REVIEW AND UPDATE

### LATTIC THADE-TECH A Community College Thirty Year Master Plan

LOS ANGELES TRADE TECHNICAL COLLEGE MASTER PLAN EIR REVIEW AND UPDATE

### LANGELES TRADE-TECH A Community Coollege Thirty Year Master Plan

LOS ANGELES TRADE TECHNICAL COLLEGE MASTER PLAN EIR REVIEW AND UPDATE

### LANGELES TRADE-TECH A Community College Thirty Year Master Plan

LOS ANGELES TRADE TECHNICAL COLLEGE MASTER PLAN EIR REVIEW AND UPDATE

| CAPACITY            | EXISTING<br>CAMPUS |
|---------------------|--------------------|
| Student Head Count  | 17,500 Students    |
| Building Floor Area | 900,000 SF         |
| Parking Spaces      | 1,700 Cars         |

### LANGELES TRADE-TECH A Community College Thirty Year Master Plan

LOS ANGELES TRADE TECHNICAL COLLEGE MASTER PLAN EIR REVIEW AND UPDATE

| CAPACITY            | EXISTING<br>CAMPUS | THIRTY YEAR<br>PLAN |
|---------------------|--------------------|---------------------|
| Student Head Count  | 17,500 Students    | 21,500 Students     |
| Building Floor Area | 900,000 SF         | 2,000,000 SF        |
| Parking Spaces      | 1,700 Cars         | 5,700 Cars          |