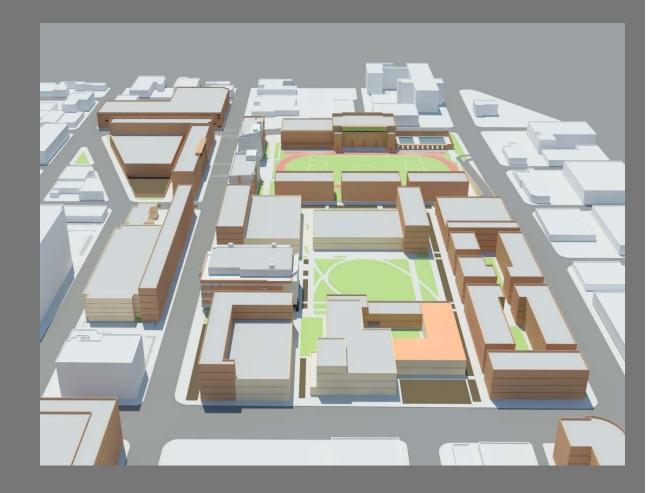

### LANGELES TRADE-TECH A Community College Thirty Year Master Plan

LOS ANGELES TRADE TECHNICAL COLLEGE MASTER PLAN EIR REVIEW AND UPDATE

LACCD BOARD OF TRUSTEES FEBRUARY 24, 2010

Long Term

LOS ANGELES TRADE TECHNICAL COLLEGE MASTER PLAN EIR REVIEW AND UPDATE

### LATTIC THADE-TECH A Community College Thirty Year Master Plan

LOS ANGELES TRADE TECHNICAL COLLEGE MASTER PLAN EIR REVIEW AND UPDATE

### LANGELES TRADE-TECH A Community Coollege Thirty Year Master Plan

LOS ANGELES TRADE TECHNICAL COLLEGE MASTER PLAN EIR REVIEW AND UPDATE

### LANGELES TRADE-TECH A Community College Thirty Year Master Plan

LOS ANGELES TRADE TECHNICAL COLLEGE MASTER PLAN EIR REVIEW AND UPDATE

| CAPACITY            | EXISTING<br>CAMPUS |
|---------------------|--------------------|
| Student Head Count  | 17,500 Students    |
| Building Floor Area | 900,000 SF         |
| Parking Spaces      | 1,700 Cars         |

### LANGELES TRADE-TECH A Community College Thirty Year Master Plan

LOS ANGELES TRADE TECHNICAL COLLEGE MASTER PLAN EIR REVIEW AND UPDATE

| CAPACITY            | EXISTING<br>CAMPUS | THIRTY YEAR<br>PLAN |
|---------------------|--------------------|---------------------|
| Student Head Count  | 17,500 Students    | 21,500 Students     |
| Building Floor Area | 900,000 SF         | 2,000,000 SF        |
| Parking Spaces      | 1,700 Cars         | 5,700 Cars          |