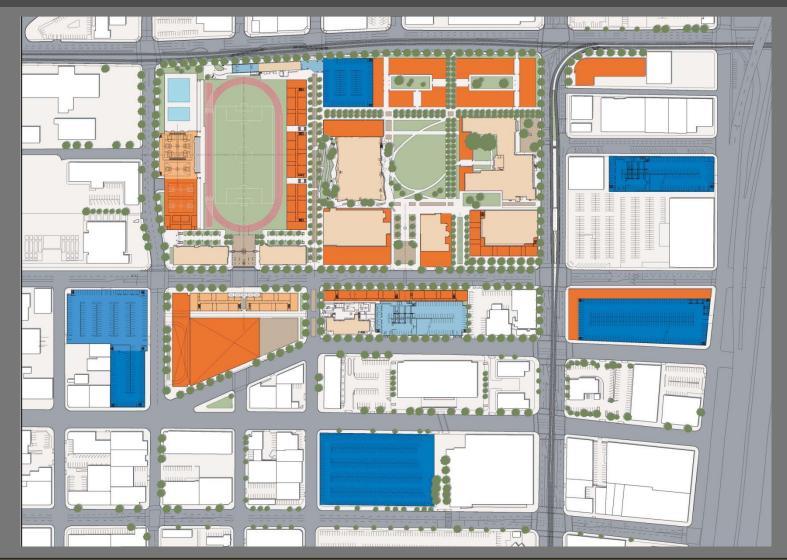

### LANGELES TRADE-TECH A Community College Thirty Year Master Plan

LOS ANGELES TRADE TECHNICAL COLLEGE MASTER PLAN EIR REVIEW AND UPDATE

LACCD BOARD OF TRUSTEES FEBRUARY 24, 2010

Long Term

LOS ANGELES TRADE TECHNICAL COLLEGE MASTER PLAN EIR REVIEW AND UPDATE

### LATTIC THADE-TECH A Community College Thirty Year Master Plan

LOS ANGELES TRADE TECHNICAL COLLEGE MASTER PLAN EIR REVIEW AND UPDATE

### LANGELES TRADE-TECH A Community Coollege Thirty Year Master Plan

LOS ANGELES TRADE TECHNICAL COLLEGE MASTER PLAN EIR REVIEW AND UPDATE

### LANGELES TRADE-TECH A Community College Thirty Year Master Plan

LOS ANGELES TRADE TECHNICAL COLLEGE MASTER PLAN EIR REVIEW AND UPDATE

| CAPACITY            | EXISTING<br>CAMPUS |
|---------------------|--------------------|
| Student Head Count  | 17,500 Students    |
| Building Floor Area | 900,000 SF         |
| Parking Spaces      | 1,700 Cars         |

### LANGELES TRADE-TECH A Community College Thirty Year Master Plan

LOS ANGELES TRADE TECHNICAL COLLEGE MASTER PLAN EIR REVIEW AND UPDATE

| CAPACITY            | EXISTING<br>CAMPUS | THIRTY YEAR<br>PLAN |
|---------------------|--------------------|---------------------|
| Student Head Count  | 17,500 Students    | 21,500 Students     |
| Building Floor Area | 900,000 SF         | 2,000,000 SF        |
| Parking Spaces      | 1,700 Cars         | 5,700 Cars          |