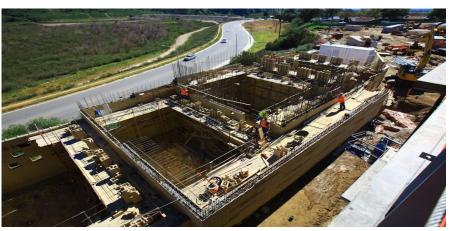

This is the renovation and addition to the Bailey Library Building. The primary purpose of this project is to allow the college to increase its existing library square footage, as well as address the immediate need for current enrollment and future growth. This project will address the need to modernize its current space for advances in technology. The building will be 56,241 square feet (SF) (10,841 SF added + 45,400 SF renovated) upon completion. This project is currently under construction.