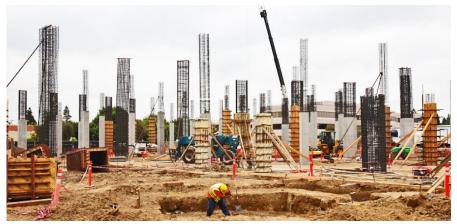

This is the New Entry Plaza. The 120,000 square foot entry plaza provides a gathering space for students and a more accessible entry for disabled/handicapped students. The remainder of the plaza will be built after the Bailey Library is complete which is adjacent (north) to the Entry Plaza. This project is under construction.