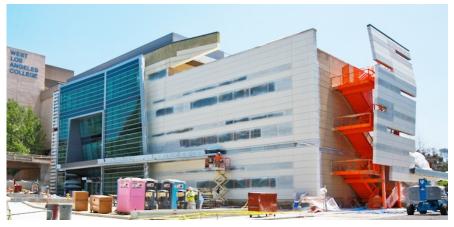

4,089  |
| Bulk Procurement                                            | On Going     | \$546         |
| Total                                                       |              | \$630,441,408 |
| Total                                                       |              | 7050,441,400  |

## West Los Angeles College



This is the new Student Services building. This is a four-story building (approximately 45,000 square feet). The project provided for consolidation of all student services. The new facility will accommodate Admissions & Records, Counseling, Health Services, EOP&S, DSP&S and International Students departments. The building will include the bookstore and food services areas. Many of the administrative offices will be in this location. This project is under construction.



This is the new General Classroom building. This project constructed a new four-story building (approximately 44,604 square feet) located north of the Child Development Center. The building will provide classroom, faculty office and support space for the Liberal Arts program including Administration of Justice, Economics, History, Political Science, Psychology, Sociology, Public Safety and Language Arts. This project is under construction.



This is the Bleachers and Restrooms project which was an expansion of the Athletic Fields project. This project included new bleachers with seating for 1500 spectators. It also included restrooms and a concession stand to enhance the physical education area for future sporting events. The project is complete.



This is a rendering of the new Techno