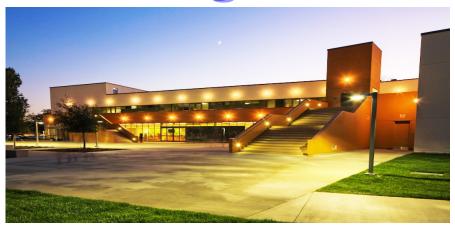

## East Los Angeles College Project Hightlights

This is the new Student Services Building. The building consolidates the Student Services Center to include Admissions, Records, the Career Center, Counseling, DSPS, the Enrollment Center, Financial Aid, Honors, International Students, the University Center, Matriculation and Assessment, Recruitment, Retail Outlet, Fiscal, EOP&S, and the Vice President of Student Services. This building is 50,000 square feet, 20,000 square feet was added. This project is complete.

This is the New Entry Plaza. The 120,000 square foot entry plaza provides a gathering space for students and a more accessible entry for disabled/handicapped students. The remainder of the plaza will be built after the Bailey Library is complete which is adjacent (north) to the Entry Plaza. This project is under construction.