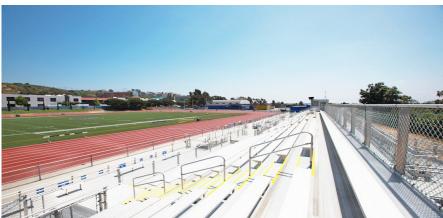

provided for consolidation of all student services. The new facility will accommodate Admissions & Records, Counseling, Health Services, EOP&S, DSP&S and International Students departments. The building will include the bookstore and food services areas. Many of the administrative offices will be in this location. This project is under construction.



This is the new General Classroom building. This project constructed a new four-story building (approximately 44,604 square feet) located north of the Child Development Center. The building will provide classroom, faculty office and support space for the Liberal Arts program including Administration of Justice, Economics, History, Political Science, Psychology, Sociology, Public Safety and Language Arts. This project is under construction.



This is the Bleachers and Restrooms project which was an expansion of the Athletic Fields project. This project included new bleachers with seating for 1500 spectators. It also included restrooms and a concession stand to enhance the physical education area for future sporting events. The project is complete.



This is a rendering of the new Technology Learning Center. The project will construct a seven-story (approximately 62,800 GSF) building south of the Science and Math Complex. The facility will accommodate the campus Information Technology hub (data center), a digital library, classrooms, the President's office and the Academic Affairs Office. The project site is being prepared for construction.

| West Los Angeles College - Project List/ Support Services |              |