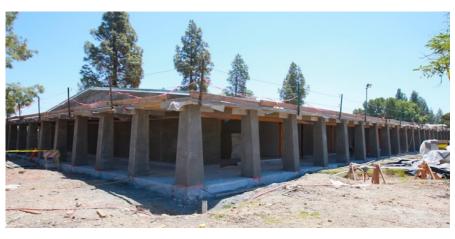

This is the renovation and addition to the Bailey Library Building. The primary purpose of this project is to allow the college to increase its existing library square footage, as well as address the immediate need for current enrollment and future growth. This project will address the need to modernize its current space for advances in technology. The building will be 56,241 square feet (SF) (10,841 SF added + 45,400 SF renovated) upon completion. This project is currently under construction.