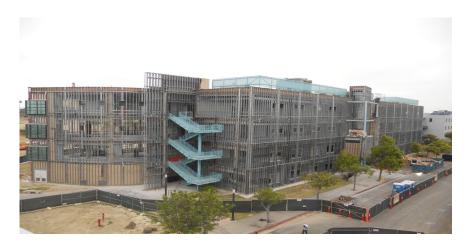

This project is the new Green Technology Student Union building. This project will construct a new three story building (60,000 square feet) located on New Hampshire and Monroe, east of the parking structure. The new Student Union will provide space for the bookstore, food services, Associated Student Organization (ASO), computer lab/study areas and various other student activities. This project is under construction.