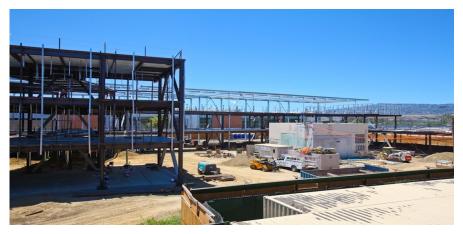

Project Highlights



This is the New West Parking Structure. This project includes the construction of a parking structure on the northwest corner of campus, replacing the northern portion of the existing parking lot 8. The parking structure will provide 926 spaces (approximately 350,000 square feet). This project is complete and in use.



This is the new Library Learning Resource Center project. This project removes the existing 50 year old 51,700 square foot building and replaces it with a new 43,009 square foot building. The facility will house the library, a learning assistance center, a writing lab, math lab, student computer lab, special programs and services, institutional research, a tutorial learning and staff development training facility. This project is under construction.



This is the new Science Complex. This project will construct a new three story Science Complex located in place of the old Technology building on campus. The new building will house all of the science programs and associated educational functions within a single facility. The project will provide the science program with facilities that have adequate safety, ventilation, and laboratory systems to provide a comprehensive curriculum. This project is under construction.



This project installed 97,000 square feet of photo-voltaic carport canopies throughout student/staff parking lots on campus. The project allows the college to produce 2,260 kW of power. This project is complete.

| Los Angeles Harbor College - Project List/ Support Services |              |                         |
|----