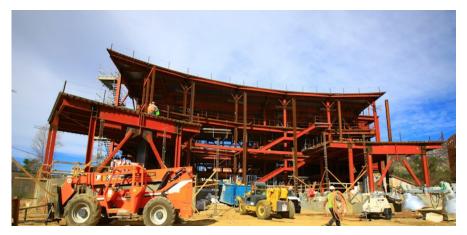

This project is the new Green Technology Student Union building. This project will construct a new three story building (60,000 square feet) located on New Hampshire and Monroe, east of the parking structure. The new Student Union will provide space for the bookstore, food services, Associated Student Organization (ASO), computer lab/study areas and various other student activities. This project is under construction.