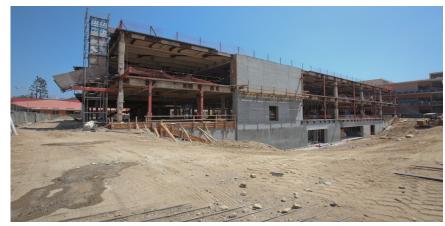

This project is the new Green Technology Student Union building. This project will construct a new three story building (60,000 square feet) located on New Hampshire and Monroe, east of the parking structure. The new Student Union will provide space for the bookstore, food services, Associated Student Organization (ASO), computer lab/study areas and various other student activities. This project is under construction.