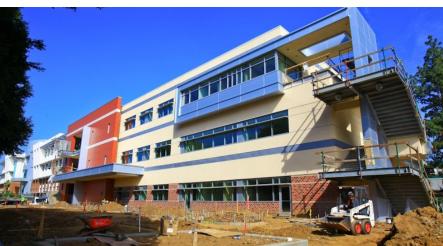

## Los Angeles City College Project Highlights

This is the Chemistry Building Renovation project. This project renovated the Chemistry building in order to provide instructional and office space. Improvements will include: ADA compliance upgrades, elevator upgrades, painting, interior wall reconstruction, and power/data upgrades. This project is complete.

This project is the new Green Technology Student Union building. This project will construct a new three story building (60,000 square feet) located on New Hampshire and Monroe, east of the parking structure. The new Student Union will provide space for the bookstore, food services, Associated Student Organization (ASO), computer lab/study areas and various other student activities. This project is under construction.

This is the Life Science Renovation Project. This project renovated the Life Science building for instructional and office space. Improvements will include: ADA compliance upgrades, elevator upgrades, painting, interior wall reconstruction, and power/data upgrades. This project is complete.