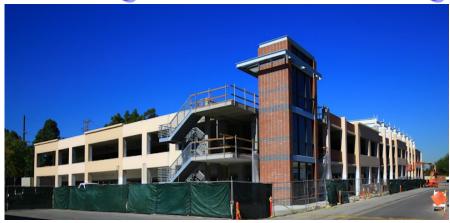

This project is the new Green Technology Student Union building. This project will construct a new three story building (60,000 square feet) located on New Hampshire and Monroe, east of the parking structure. The new Student Union will provide space for the bookstore, food services, Associated Student Organization (ASO), computer lab/study areas and various other student activities. This project is under construction.