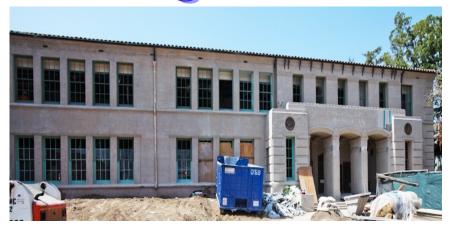

This project is the reconstruction of Jefferson Hall. The reconstruction provides a new configuration of classrooms, computer laboratories, and support spaces. The accessibility under ADA will be improved and hazardous materials will be abated. The utility systems (HVAC/electrical) will be upgraded to support technology use and enhance energy efficiency. Safety will be improved with a fire alarm upgrade that meets requirements for Division of the State Architect (DSA). This project is complete.