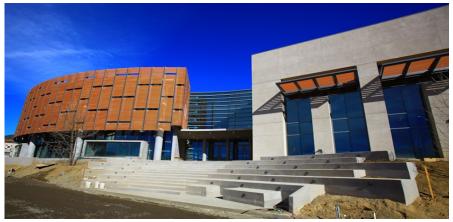

This is the new E3/E5 (Multimedia) Building. The purpose of this project is to replace existing class-rooms, labs, offices and meeting room space currently located in the existing E-3 and E-5 buildings. This building is 45,110 square feet. This project is complete.