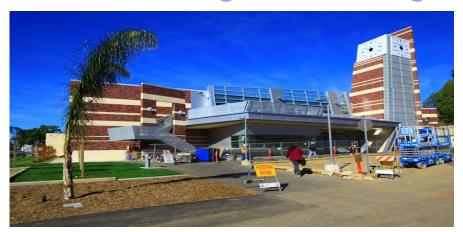

## East Los Angeles College Project Hightlights

This is the new Student Services Building. The building consolidates the Student Services Center to include Admissions, Records, the Career Center, Counseling, DSPS, the Enrollment Center, Financial Aid, Honors, International Students, the University Center, Matriculation and Assessment, Recruitment, Retail Outlet, Fiscal, EOP&S, and the Vice President of Student Services. This building is 50,000 square feet, 20,000 square feet was added. This project is complete.

This is the New Entry Plaza. The 120,000 square foot entry plaza provides a gathering space for students and a more accessible entry for disabled/handicapped students. The remainder of the plaza will be built after the Bailey Library is complete which is adjacent (north) to the Entry Plaza. This project is under construction.

This is the new E3/E5 (Multimedia) Building. The purpose of this project is to replace existing class-rooms, labs, offices and meeting room space currently located in the existing E-3 and E-5 buildings. This building is 45,110 square feet. This project is complete.