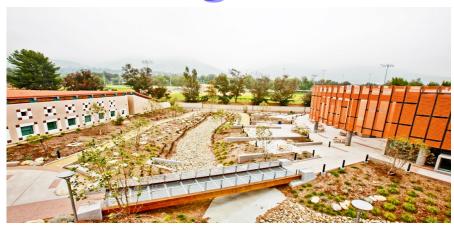

This is the New Entry Plaza. The 120,000 square foot entry plaza provides a gathering space for students and a more accessible entry for disabled/handicapped students. The remainder of the plaza will be built after the Bailey Library is complete which is adjacent (north) to the Entry Plaza. This project is under construction.