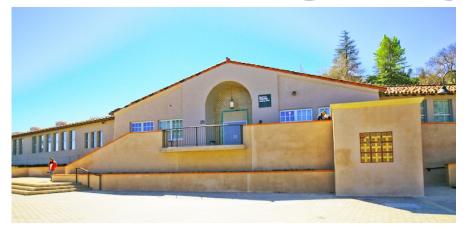

## East Los Angeles College Project Hightlights

This is the new Student Services Building. The building consolidates the Student Services Center to include Admissions, Records, the Career Center, Counseling, DSPS, the Enrollment Center, Financial Aid, Honors, International Students, the University Center, Matriculation and Assessment, Recruitment, Retail Outlet, Fiscal, EOP&S, and the Vice President of Student Services. This building is 50,000 square feet, 20,000 square feet was added. This project is complete.

This is the New Entry Plaza. The 120,000 square foot entry plaza provides a gathering space for students and a more accessible entry for disabled/handicapped students. The remainder of the plaza will be built after the Bailey Library is complete which is adjacent (north) to the Entry Plaza. This project is under construction.

This is the new E3/E5 (Multimedia) Building. The purpose of this project is to replace existing class-rooms, labs, offices and meeting room space currently located in the existing E-3 and E-5 buildings. This building is 45,110 square feet. This project is complete.

This is the renovation and addition to the Bailey Library Building. The primary purpose of this project is to allow the college to increase its existing library square footage, as well as address the immediate need for current enrollment and future growth. This project will address the need to modernize its current space for advances in technology. The building will be 56,241 square feet (SF) (10,841 SF added + 45,400 SF renovated) upon completion. This project is currently under construction.