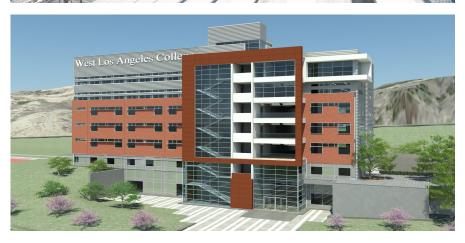

. This project is under construction.



This is the new General Classroom building. This project constructed a new four-story building (approximately 44,604 square feet) located north of the Child Development Center. The building will provide classroom, faculty office and support space for the Liberal Arts program including Administration of Justice, Economics, History, Political Science, Psychology, Sociology, Public Safety and Language Arts. This project is under construction.



This is the Bleachers and Restrooms project which was an expansion of the Athletic Fields project. This project included new bleachers with seating for 1500 spectators. It also included restrooms and a concession stand to enhance the physical education area for future sporting events. The project is complete.



This is a rendering of the new Technology Learning Center. The project will construct a seven-story (approximately 62,800 GSF) building south of the Science and Math Complex. The facility will accommodate the campus Information Technology hub (data center), a digital library, classrooms, the President's office and the Academic Affairs Office. The project site is being prepared for construction.

| West Los Angeles College - Project List/ Support Services |              |                         |
|-----------------------------------------------------------|--------------|-------------------------|
| Project Name                                              | Status       | Budget at<br>Completion |
| Science and Math Building                                 | Completed    | \$65,549,320