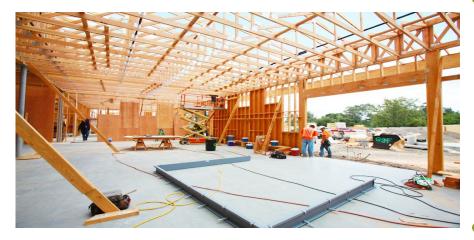

This project is the new Green Technology Student Union building. This project will construct a new three story building (60,000 square feet) located on New Hampshire and Monroe, east of the parking structure. The new Student Union will provide space for the bookstore, food services, Associated Student Organization (ASO), computer lab/study areas and various other student activities. This project is under construction.