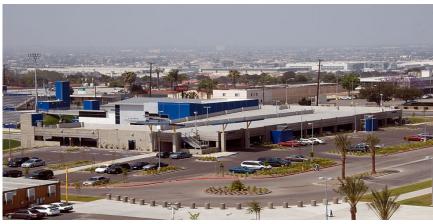

| East Los Angeles College - Project List/ Support Services   |              |                         |
|-------------------------------------------------------------|--------------|-------------------------|
| Project Name                                                | Status       | Budget at<br>Completion |
| Parking Structure Lot 3                                     | Completed    | \$38,376,752            |
| Physical Plant Building                                     | Completed    | \$3,716,702             |
| Fitness Center                                              | Completed    | \$714,436               |
| Performing Arts Complex                                     | Completed    | \$99,198,807            |
| PE Fields                                                   | Completed    | \$5,394,893             |
| Baum Center                                                 | Completed    | \$23,251,765            |
| ELAC Stadium Modernization - Phase 1 (East End Terrace)     | Completed    | \$8,952,388             |
| Student Services Building E1                                | Completed    | \$39,369,006            |
| Academic Network Integrated Backbone                        | Completed    | \$4,302,490             |
| Technology Center                                           | Completed    | \$9,416,539             |
| Central Plant and Microturbines                             | Completed    | \$29,781,650            |
| Northeast Parking Resurfacing                               | Completed    | \$475,838               |
| E3 & E5 Replacement Building                                | Completed    | \$18,127,445            |
| Campus Student Center/Book Store Complex                    | Completed    | \$39,494,204            |
| Campus-Wide Infrastructure                                  | Completed    | \$30,835,882            |
| RWGPL                                                       | Completed    | \$1,945,114             |
| Entry Plaza                                                 | Completed    | \$5,429,130             |
| Campus-Wide Improvements                                    | Completed    | \$3,211,273             |
| Parking Structure Lot 4 /Facilities Maintenance (Northeast) | Construction | \$16,492,326            |
| Bailey Library Learning Center Modernization                | Construction | \$17,034,077            |
| Transit Center Accessibility                                | Design       | \$1,076,151             |
| Science Career & Mathematics Building                       | Design       | \$80,610,441            |
| Men's Baseball Field Renovation                             | Design       | \$5,287,153             |
| Health Careers Center/ Corporate Center for Health Career   | Design       | \$41,463,614            |
| Student Success and Retention Center                        | Design       | \$82,453,308            |
| Campus Marquees                                             | Design       | \$2,057,364             |
| Master Planning                                             | On Going     | \$944,149               |
| Campus Project Support                                      | On Going     | \$56,686,922            |
| Bulk Procurement                                            | On Going     | \$800                   |
| Total                                                       |              | \$666,100,619           |