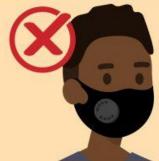

# **DO NOT choose masks that**

Are made of fabric that makes it hard to breathe, for example, vinyl

Have exhalation valves or vents, which allow virus particles to escape

Are intended for healthcare workers, including N95 respirators or surgical masks