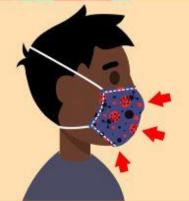

# **DO NOT choose masks that**

Are made of fabric that makes it hard to breathe, for example, vinyl

Have exhalation valves or vents, which allow virus particles to escape

Are intended for healthcare workers, including N95 respirators or surgical masks