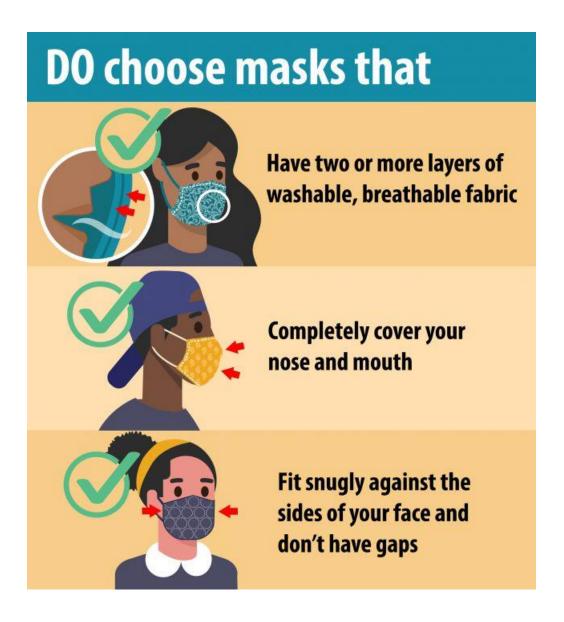

# **DO NOT choose masks that**

Are made of fabric that makes it hard to breathe, for example, vinyl

Have exhalation valves or vents, which allow virus particles to escape

Are intended for healthcare workers, including N95 respirators or surgical masks