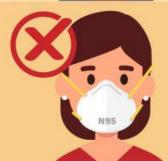

# **DO NOT choose masks that**

Are made of fabric that makes it hard to breathe, for example, vinyl

Have exhalation valves or vents, which allow virus particles to escape

Are intended for healthcare workers, including N95 respirators or surgical masks