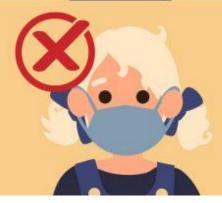

# **Special Situations:** Children

If you are able, find a mask that is made for children

If you can't find a mask made for children, check to be sure the mask fits snugly over the nose and mouth and under the chin

Do NOT put on children younger than 2 years old

Building for Tomorrow's Leaders