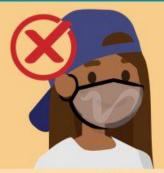

# **DO NOT choose masks that**

Are made of fabric that makes it hard to breathe, for example, vinyl

Have exhalation valves or vents, which allow virus particles to escape

Are intended for healthcare workers, including N95 respirators or surgical masks